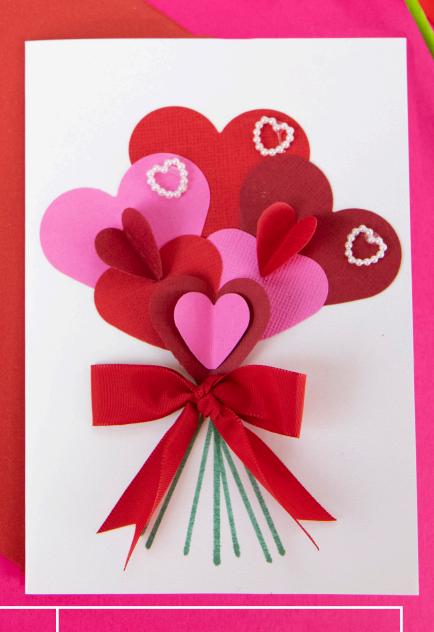

#C004

Valentines Day Love Bouquet Card

## **MATERIALS**

Sullivans Card and Envelope, Pearlized Red/white Sullivans textured cardstock tango, mars & carnation Thiscolor Double Tip Marker, 50 Forest Green Sullivans pearl hearts Makr red ribbon

## **EQUIPMENT**

Sullivans lever punch heart Ruler Makr glue stick Glue gun / glue stick Scissors

## **STEPS**

- 1. Use a ruler and draw green lines on the white card for stems.
- 2. Punch a variety of heart sizes from cardstocks.
- 3. Use Makr glue stick to glue large size hearts and then medium size hearts.
- 4. Fold a few heats down the centre and use a hot glue gun to glue them down.
- 5. Hot glue Sullivans pearl hearts at the corners on the large hearts.
- 6. Tie a bow with the red ribbon and hot glue it to the stems.
- 7. Seal it in a red envelop.