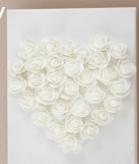

## **MATERIALS**

6 white 20cm x 25cm Classic Canvas Assorted colour and sizes of pom poms Assorted colour and sizes of buttons Assorted cardstock Red sequins Glitter White roses

## **EQUIPMENT**

Heart shape template Glue gun/glue stick PVA Glue Paint brush Pencil Sullivans assorted punch hearts

## **STEPS**

- 1. With a pencil trace the template onto all the
- 2. For the white roses, buttons and pom pom art use the glue gun to stick them in place inside the heat
- 3. For the glitter, red sequence and card stock art, use a paint brush to brush PVA glue inside the heart shape and stick or sprinkle the medium into place.