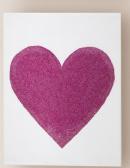

## **MATERIALS**

6 white 20cm x 25cm Classic Canvas Assorted colour and sizes of pom poms Assorted colour and sizes of buttons Assorted cardstock Red sequins Glitter White roses

## **EQUIPMENT**

Heart shape template Glue gun/glue stick PVA Glue Paint brush Pencil Sullivans assorted punch hearts

## **STEPS**

- 1. With a pencil trace the template onto all the
- 2. For the white roses, buttons and pom pom art use the glue gun to stick them in place inside the heat
- 3. For the glitter, red sequence and card stock art, use a paint brush to brush PVA glue inside the heart shape and stick or sprinkle the medium into place.