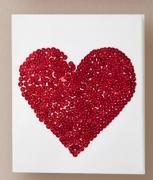

## **MATERIALS**

6 white 20cm x 25cm Classic Canvas Assorted colour and sizes of pom poms Assorted colour and sizes of buttons Assorted cardstock Red sequins Glitter White roses

## **STEPS**

- 1. With a pencil trace the template onto all the
- 2. For the white roses, buttons and pom pom art use the glue gun to stick them in place inside the heat
- 3. For the glitter, red sequence and card stock art, use a paint brush to brush PVA glue inside the heart shape and stick or sprinkle the medium into place.