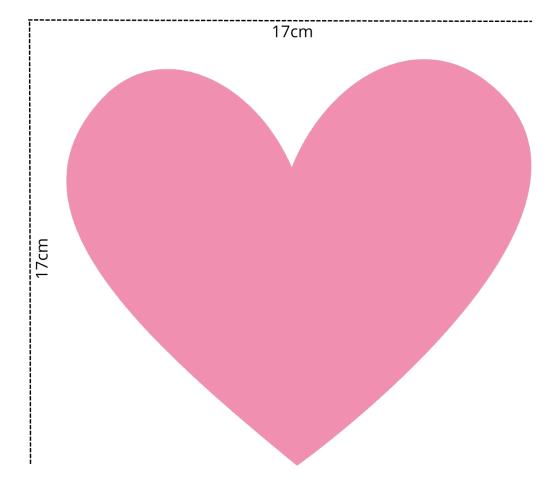

## **EQUIPMENT**

Heart shape template Glue gun/glue stick PVA Glue Paint brush Pencil Sullivans assorted punch hearts

## **STEPS**

- 1. With a pencil trace the template onto all the
- 2. For the white roses, buttons and pom pom art use the glue gun to stick them in place inside the heat
- 3. For the glitter, red sequence and card stock art, use a paint brush to brush PVA glue inside the heart shape and stick or sprinkle the medium into place.