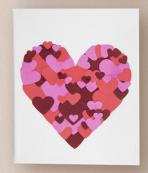

## **MATERIALS**

6 white 20cm x 25cm Classic Canvas Assorted colour and sizes of pom poms Assorted colour and sizes of buttons Assorted cardstock Red sequins Glitter White roses

## **STEPS**

- 1. With a pencil trace the template onto all the
- 2. For the white roses, buttons and pom pom art use the glue gun to stick them in place inside the heat
- 3. For the glitter, red sequence and card stock art, use a paint brush to brush PVA glue inside the heart shape and stick or sprinkle the medium into place.