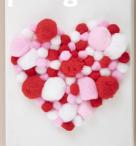

## **MATERIALS**

6 white 20cm x 25cm Classic Canvas Assorted colour and sizes of pom poms Assorted colour and sizes of buttons Assorted cardstock Red sequins Glitter White roses

## **EQUIPMENT**

Heart shape template Glue gun/glue stick PVA Glue Paint brush Pencil Sullivans assorted punch hearts

## **STEPS**

- 1. With a pencil trace the template onto all the
- 2. For the white roses, buttons and pom pom art use the glue gun to stick them in place inside the heat
- 3. For the glitter, red sequence and card stock art, use a paint brush to brush PVA glue inside the heart shape and stick or sprinkle the medium into place.