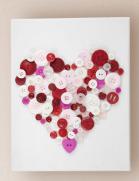

## **MATERIALS**

6 white 20cm x 25cm Classic Canvas Assorted colour and sizes of pom poms Assorted colour and sizes of buttons Assorted cardstock Red sequins Glitter White roses

## **EQUIPMENT**

Heart shape template Glue gun/glue stick PVA Glue Paint brush Pencil Sullivans assorted punch hearts

## **STEPS**

- 1. With a pencil trace the template onto all the
- 2. For the white roses, buttons and pom pom art use the glue gun to stick them in place inside the heat
- 3. For the glitter, red sequence and card stock art, use a paint brush to brush PVA glue inside the heart shape and stick or sprinkle the medium into place.