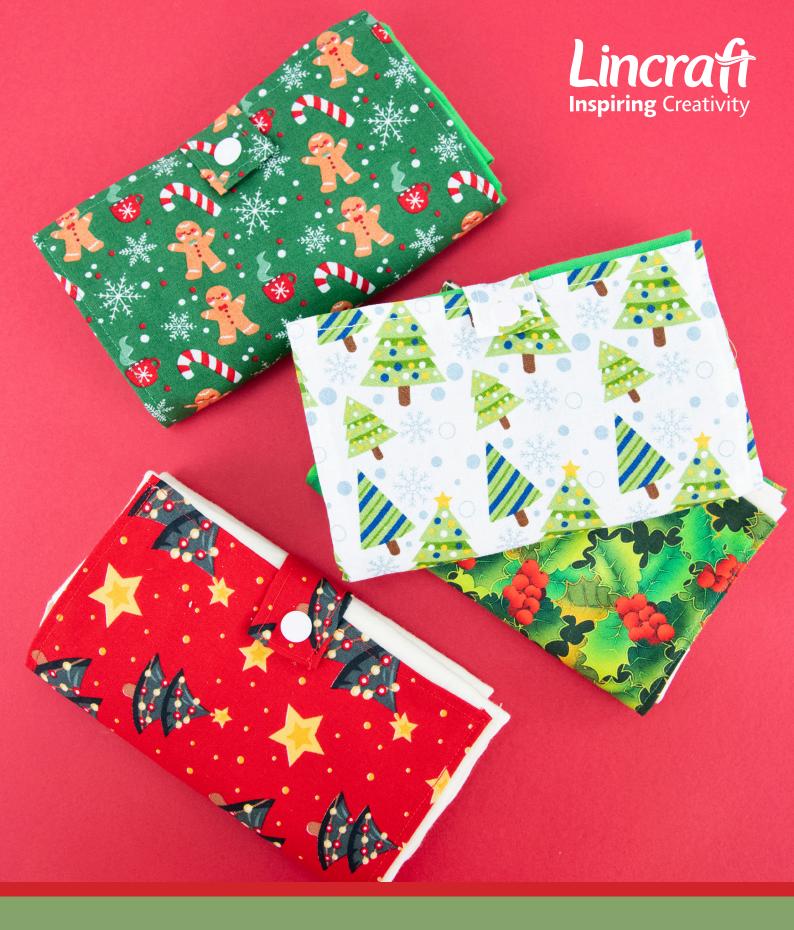

#C055

Ultimate 10 minutes Foldable Bag

## Ultimate 10 minutes Foldable Bag

**DIFFICULTY** 

Easy - Approx. 10 minutes

## **MATERIALS**

- **Green Cotton Bag**
- Fat Quarter Berry Holly
- **Matching Thread**

## **STEPS**

1. Use pinking shears to cut the pocket and tab.

Pocket - 18cm x 22cm Tab - 7cm x 4cm

- 2. Fold edges and press with iron.
- 3. Sew the edges all around the tab.
- 4. Fold the pocket and the tab in half to find the centre. Match the centres together and pin in place and sew.
- 5. Sew the edge of the top of the pocket.
- 6. Centre the pocket onto the bag and pin in place and sew.
- 7. Apply plastic fastener according to instructions.