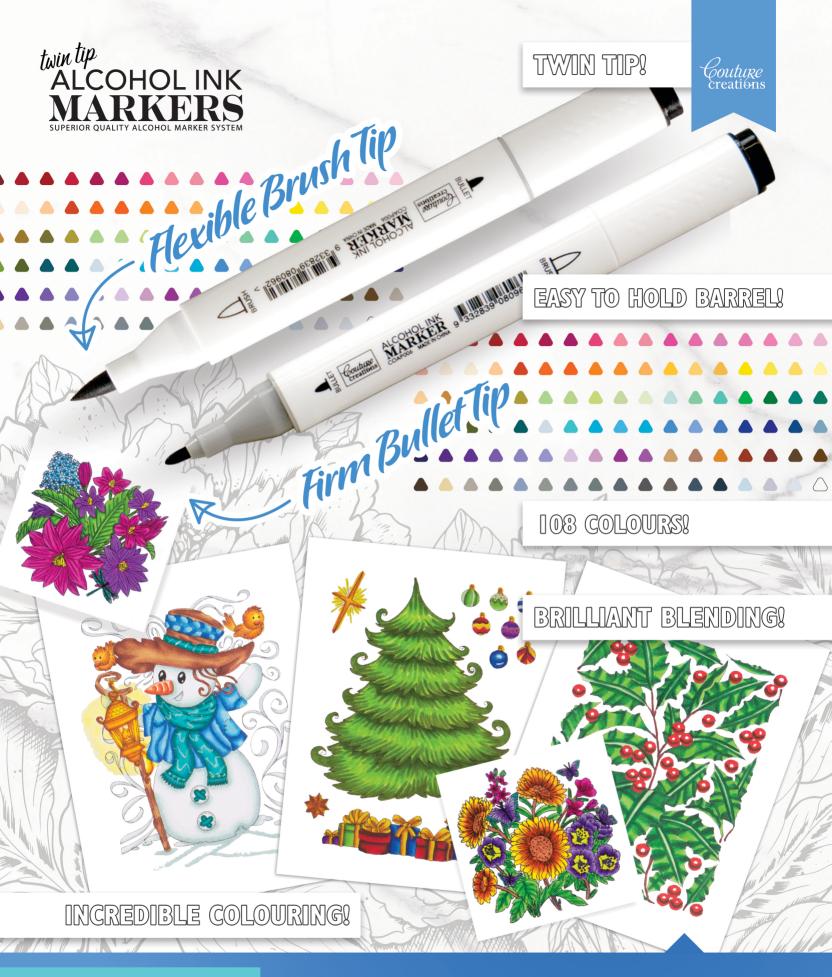

## TWIN TIP ALCOHOL INK MARKERS

With a rounded triangle barrel to prevent rolling, a selection of 108 handpicked colours and tones and a twin tip design featuring a bullet tip at one end and a brush tip at the other, Couture Creations Twin Tip Alcohol Ink Markers are the perfect addition to your craft stash this year. Each Twin Tip Alcohol Ink Marker is filled with a vivid, non-toxic and permanent alcohol based ink that allows for realistic shading, sharp contrasts, build ups in tone or seamless controlled colour blending all in one powerful marker.

Use along with our colourless blender for unique combinations to perfectly match your projects.