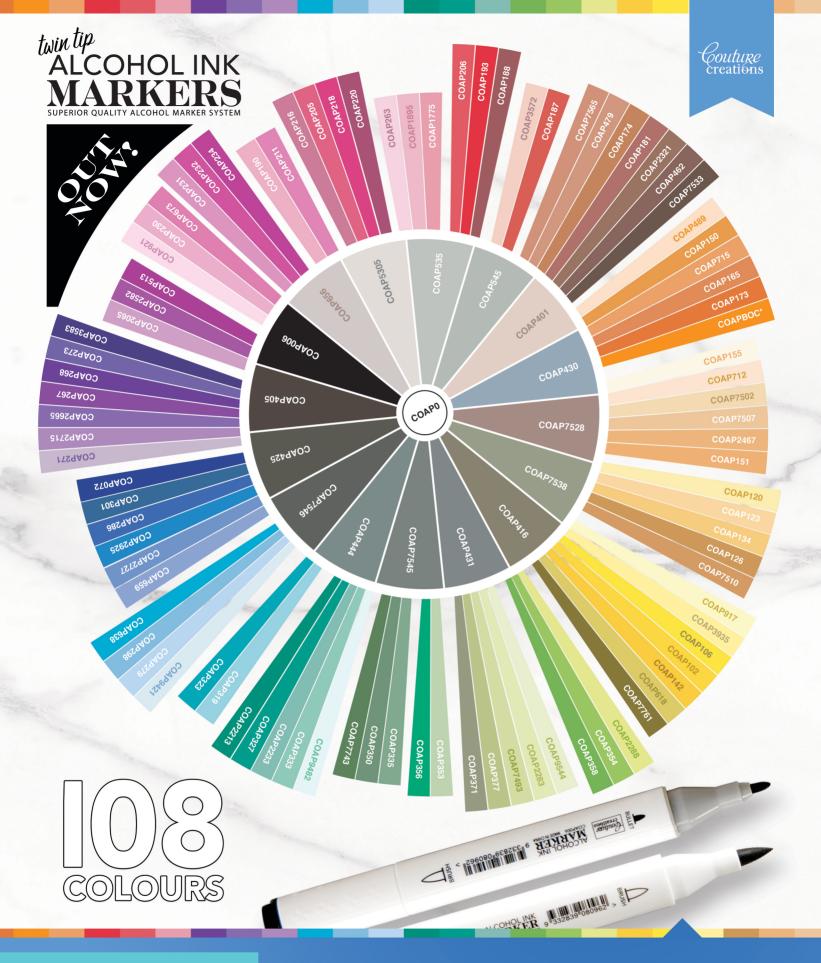

## TWIN TIP ALCOHOL INK MARKERS

With a rounded triangle barrel to prevent rolling, a selection of 108 handpicked colours and tones and a twin tip design featuring a bullet tip at one end and a brush tip at the other, Couture Creations Twin Tip Alcohol Ink Markers are the perfect addition to your craft stash this year. Each Twin Tip Alcohol Ink Marker is filled with a vivid, non-toxic and permanent alcohol based ink that allows for realistic shading, sharp contrasts, build ups in tone or seamless controlled colour blending all in one powerful marker.

Use along with our colourless blender for unique combinations to perfectly match your projects.