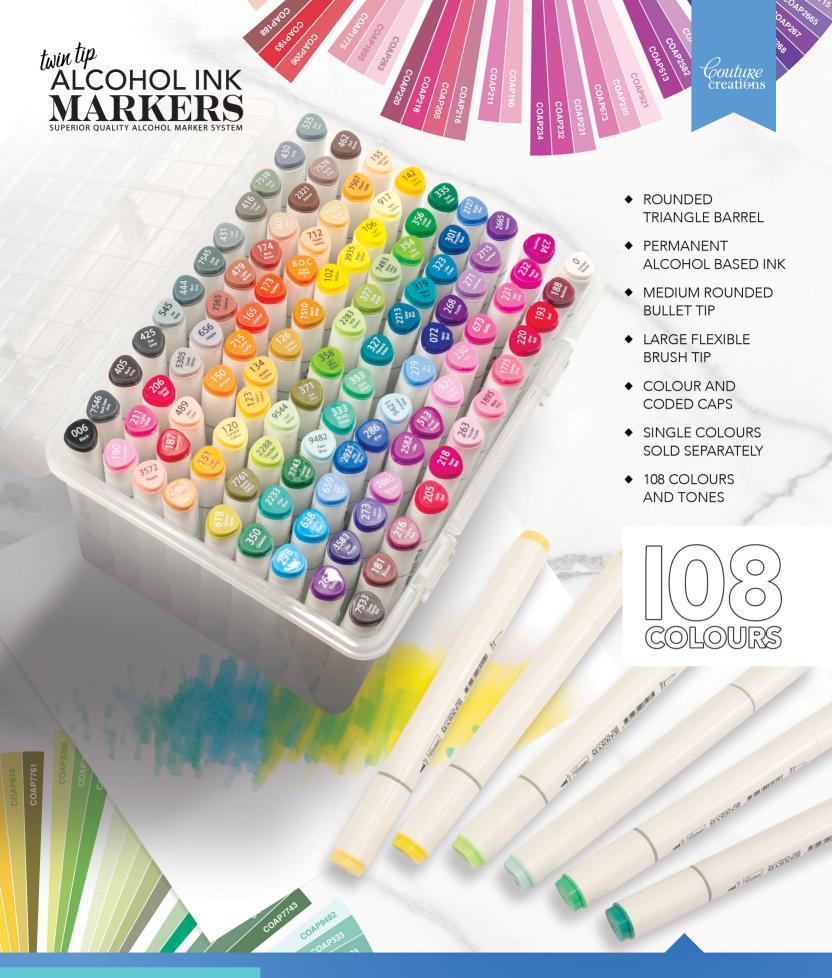

## TWIN TIP ALCOHOL INK MARKERS

With a rounded triangle barrel to prevent rolling, a selection of 108 handpicked colours and tones and a twin tip design featuring a bullet tip at one end and a brush tip at the other, Couture Creations Twin Tip Alcohol Ink Markers are the perfect addition to your craft stash this year. Each Twin Tip Alcohol Ink Marker is filled with a vivid, non-toxic and permanent alcohol based ink that allows for realistic shading, sharp contrasts, build ups in tone or seamless controlled colour blending all in one powerful marker.

Use along with our colourless blender for unique combinations to perfectly match your projects.