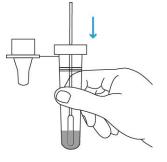

# **Step-by-Step Instructions**

Insert tube into box

Remove the swab

Swab the left nostril

Swab the right nostril

Insert the swab into the tube

Rotate the swab 5 times

Add sample to the sample well