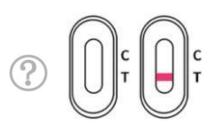

ions.com.au Ph: 0411 496 006 Email: andrew@sggsolutions.com.au

### **Test Procedure**

Open the box, with the following contents



Wash your hands with soapy water and dry thoroughly



# **Step-by-Step Instructions**



Insert tube into box

Remove the swab





Swab the left nostril



Swab the right nostril

Insert the swab into the tube







Rotate the swab 5 times



Add sample to the sample well



Remove the swab

Take out the test cassette from the pouch



Start timer and wait 15 minutes.



Read the test result at 15-20 minutes

DO NOT read the result after 20 minutes

# **Read Result**

c e c Positiv T Two lir

**Positive Result** Two lines appear



+

#### **Negative Result**

One coloured line appears at the control region (C), and no line appears at the test region (T)



#### Invalid Result Control (C) line fails to appear

# **Dispose of the Used Test Kit**

Collect all parts of the test kit and place in a waste bag that can be placed in the general waste.



### For orders: andrew@sggsolutions.com.au

Andrew Shostak 0411 496 006 sggsolutions.com.au