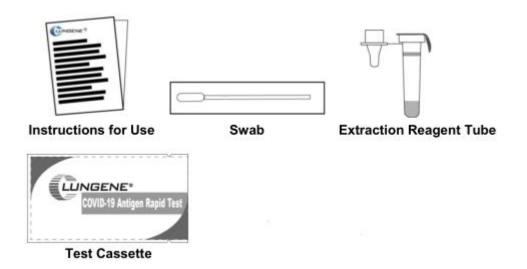

### 190 x 70 x 38mm

| Test cassettes                                 | Extraction nasal tubes | Swabs |
|------------------------------------------------|------------------------|-------|
| x5                                             | x5                     | x5    |
| EXPERIENCE *********************************** |                        |       |

| Waste bags | IFU                                                                                           |  |
|------------|-----------------------------------------------------------------------------------------------|--|
| x5         | x1                                                                                            |  |
| Ť          | <image/> <image/> <image/> <section-header><section-header></section-header></section-header> |  |