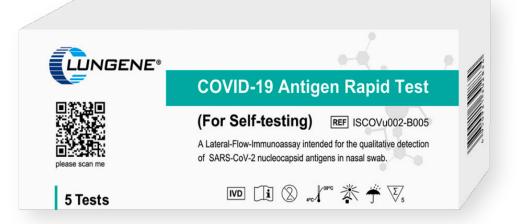

# **Clungene**® Rapid Antigen Self-Test Nasal Swab

### The fast, easy and accurate Rapid Antigen Self-Test

#### TGA REGISTERED: 333341

- Available for immediate ordering
- High sensitivity (95.06%) and specificity (99.62%)
- Results available in 15 minutes