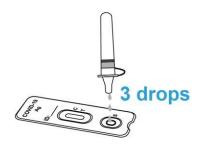

# **Step-by-Step Instructions**

Insert tube into box

Remove the swab

Swab the left nostril

Swab the right nostril

Insert the swab into the tube

Rotate the swab 5 times

Add sample to the sample well

Remove the swab

Take out the test cassette from the pouch

Start timer and wait 15 minutes.

Read the test result at 15-20 minutes

DO NOT read the result after 20 minutes