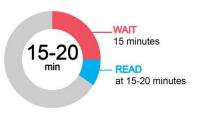

Remove the swab

Take out the test cassette from the pouch

Start timer and wait 15 minutes.

Read the test result at 15-20 minutes

DO NOT read the result after 20 minutes