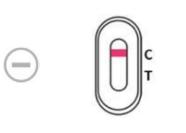

#### **Negative Result**

One coloured line appears at the control region (C), and no line appears at the test region (T)