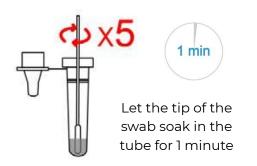

# **Step-by-Step Instructions**

Insert tube into box

Remove the swab

Swab the left nostril

Swab the right nostril

Insert the swab into the tube

Rotate the swab 5 times

Add sample to the sample well