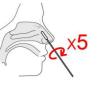

# **Step-by-Step Instructions**

Insert tube into box

Remove the swab

Swab the left nostril

Swab the right nostril

Insert the swab into the tube

Rotate the swab 5 times

Add sample to the sample well