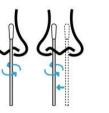

# **Step-by-Step Instructions**

Insert tube into box

Remove the swab

Swab the left nostril

Swab the right nostril

Insert the swab into the tube

Rotate the swab 5 times

Add sample to the sample well