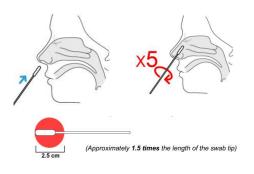

# **Step-by-Step Instructions**

Insert tube into box

Remove the swab

Swab the left nostril

Swab the right nostril

Insert the swab into the tube

Rotate the swab 5 times

Add sample to the sample well