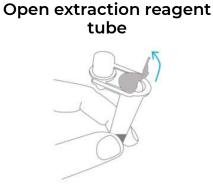

### **Test Procedure**

Open the box, with the following contents

Wash your hands with soapy water and dry thoroughly

# **Step-by-Step Instructions**

Insert tube into box

Remove the swab

Swab the left nostril

Swab the right nostril

Insert the swab into the tube

Rotate the swab 5 times

Add sample to the sample well