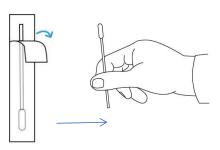

# **Step-by-Step Instructions**

Insert tube into box

Remove the swab

Swab the left nostril

Swab the right nostril

Insert the swab into the tube

Rotate the swab 5 times

Add sample to the sample well