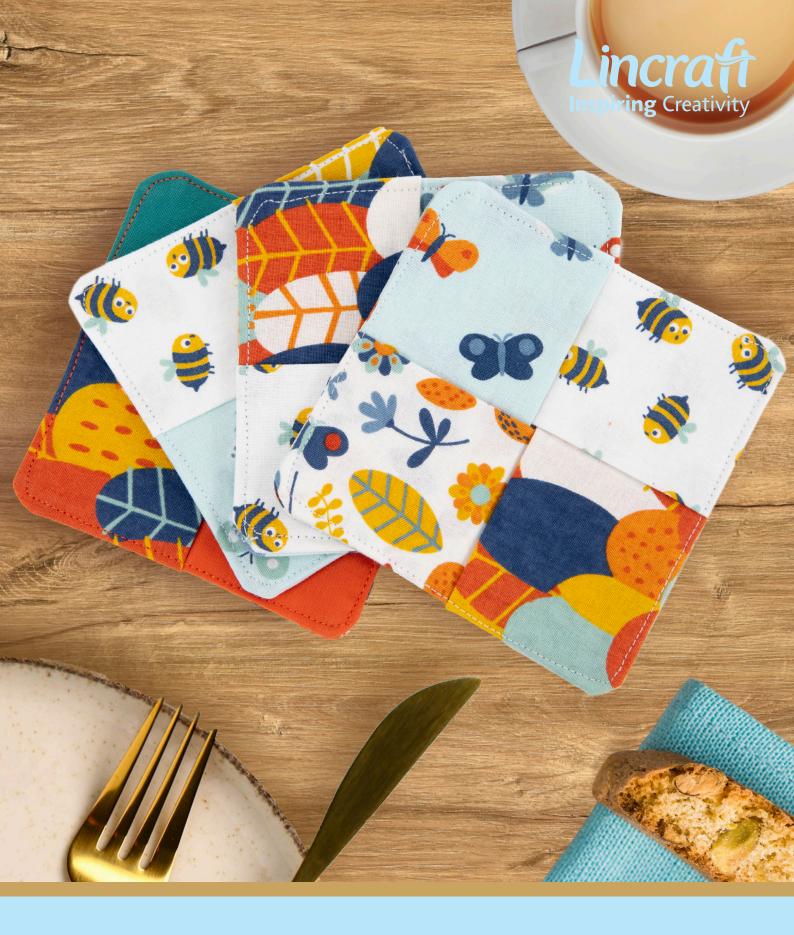

## Quilted Coaster #C038

#### **MATERIALS**

12cm x 12cm Multi / multi leaves fabric x1
12cm x 12cm Blue sky birds fabric x 1
12cm x 12cm White / mixed birds and bees x1
12cm x 12cm Orange cotton fabric x 1
12cm x 12cm Green cotton fabric x1
Matching thread

### **STEPS**

- 1. Place any pieces of fabric right sides up.
- 2. Fold over 4 pieces of fabric in half and press with an iron.
- Arrange folded pieces of fabrics on top of each other with the folded part in the centre.
- Pin in place and sew along the outside.
   Trim corners and turn right side out. Poke corners out and top stitch around the edge.