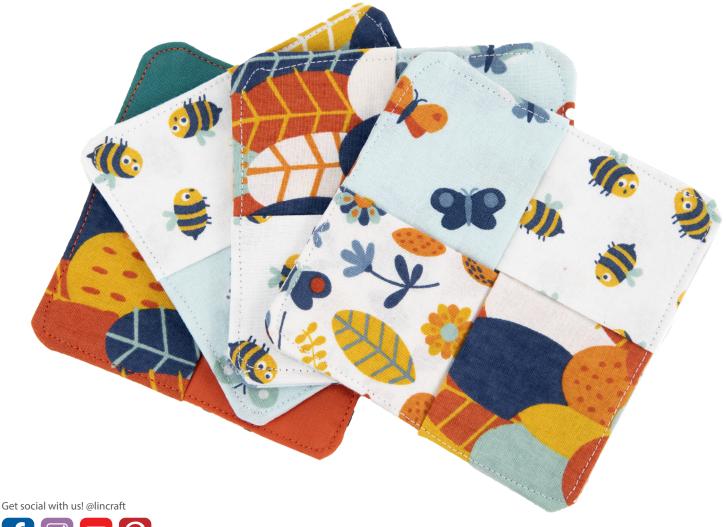

## Quilted Coaster #C038

#### **MATERIALS**

12cm x 12cm Multi / multi leaves fabric x1
12cm x 12cm Blue sky birds fabric x 1
12cm x 12cm White / mixed birds and bees x1
12cm x 12cm Orange cotton fabric x 1
12cm x 12cm Green cotton fabric x1
Matching thread

### **STEPS**

- 1. Place any pieces of fabric right sides up.
- 2. Fold over 4 pieces of fabric in half and press with an iron.
- Arrange folded pieces of fabrics on top of each other with the folded part in the centre.
- Pin in place and sew along the outside.
   Trim corners and turn right side out. Poke corners out and top stitch around the edge.