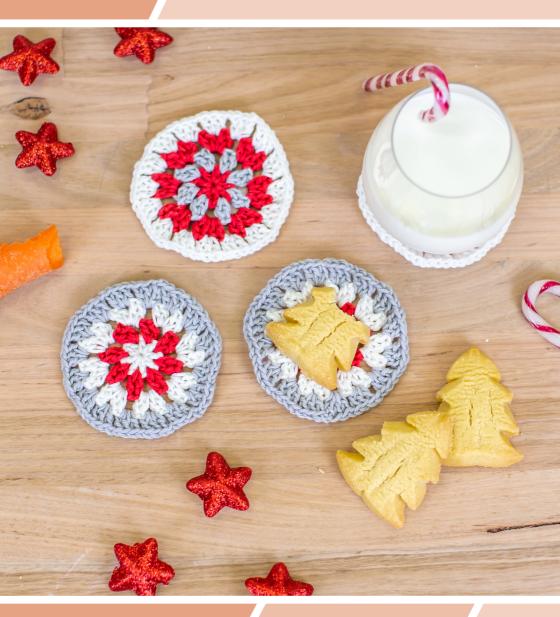

### **Crochet Coasters**

#A704

### how to make

## Lincraft

| MEASUREMENTS                                                                                    |           |             |
|-------------------------------------------------------------------------------------------------|-----------|-------------|
| Diameter                                                                                        | cm        | 9           |
| Yarn Required:<br>Lincraft Cotton 8ply<br>1st Colour (C1)<br>2nd Colour (C2)<br>3rd Colour (C3) | 50g balls | 1<br>1<br>1 |

#### COASTER

#### **Option 1 - Granny Circles (make 4):**

Using C1 and 4.00mm hook, make a mr.

**1st round:** 3ch, 1htr in ring (counts as first puff st), 1ch, [puff st, 1ch] 7 times in ring. SI st in top of 3ch to join and fasten off.

**2nd round:** Attach C2 in any 1ch sp, 3ch, 1tr in next ch sp, 2ch, [2tr, 2ch] in each of next 7 ch sps. Sl st in top of 3ch to join and fasten off.

**3rd round:** Attach C1 in any 2ch sp, 3ch, [1tr, 1ch, 2tr, 1ch] in same ch sp, [2tr, 1ch] twice in each of next 7 ch sps. SI st in top of 3ch to join and fasten off.

**4th round:** Attach C3, in any 1ch sp, 3ch, 2tr in same ch sp, 1ch, [3tr, 1ch] in each of next 15 ch sps. Sl st in top of 3ch to join and fasten off.

#### Option 2 - Granny Wheel (make 4):

Using C1 and 4.00mm hook, make a mr. **1st round:** 6ch (counts as 1tr and 3ch), [1tr, 3ch] 5 times in ring. SI st in top of 3ch to join and fasten off. **2nd round:** Attach C2 to any 3ch sp, 3ch, 3tr into same 3ch sp, 2ch, [4tr into next 3ch sp, 2ch] 5 times. SI st in top of 3ch to join and fasten off.

**3rd round:** Attach C3 to any 2ch sp, 3ch, [3tr, 2ch, 4tr] into same 2ch sp, [(4tr, 2ch, 4tr) into next 2ch sp] 5 times. SI st in top of 3ch to join and fasten off.