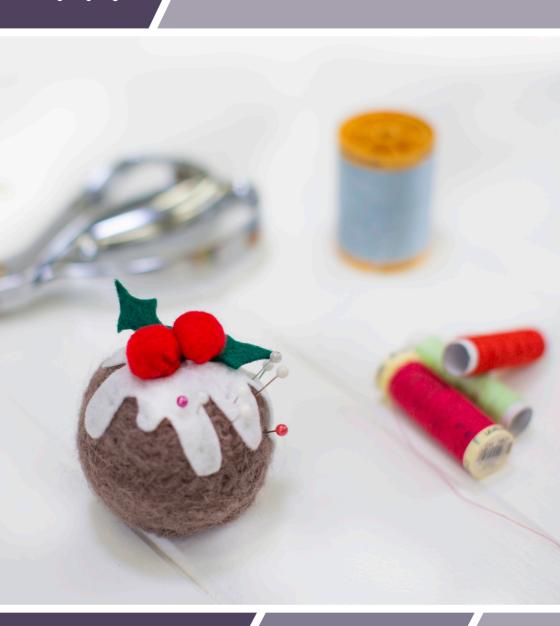

# **FINISHING**

Felt in separate pieces, then seam with whip stitch. Join seam of Top and turn with purl side facing out. Join Top to Side. Join Side seams. Stuff and join Base.

Cut white felt into shape and sew to Top. Cut two leaf shapes from green felt and sew them to the white felt at the centre of the Top. Cut two 3cm diameter circles from red felt. Stitch around edges, stuff and pull stitches tight to gather into a ball shape. Stitch red felt balls together in the middle of the Top.