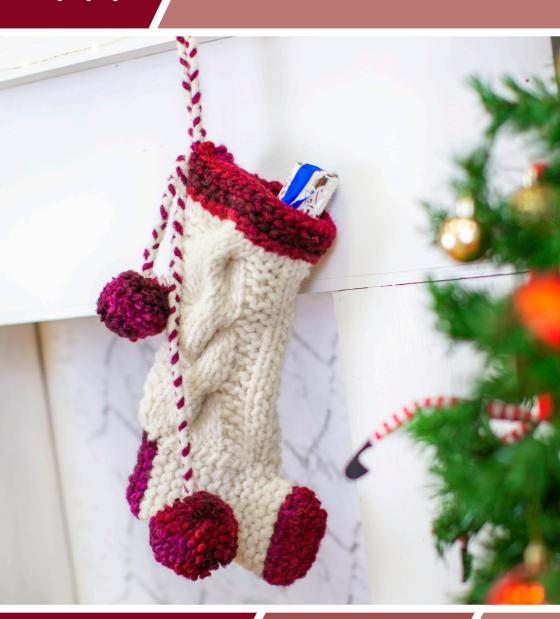

# how to make

# Lincraft

| MEASUREMENTS                                                                    |            |    |
|---------------------------------------------------------------------------------|------------|----|
| Length (approx, from folded cuff to heel)                                       | cm         | 36 |
| Foot Length                                                                     | cm         | 25 |
| Yarn Required:<br>Lincraft Lombardi<br>Main Colour (MC)<br>Contrast Colour (CC) | 100g balls | 2  |

### FINISHING:

Align centre of Leg to centre of Foot and join. Fold Stocking in half and seam around Foot and Leg. Cut an 80cm length of CC and 2 80cm lengths of MC. Braid these 3 lengths together. Make a loop in the centre, then attach loop securely to top outside edge Leg. Make two pom poms in MC and attach to each end of yarn. Sew in all ends.