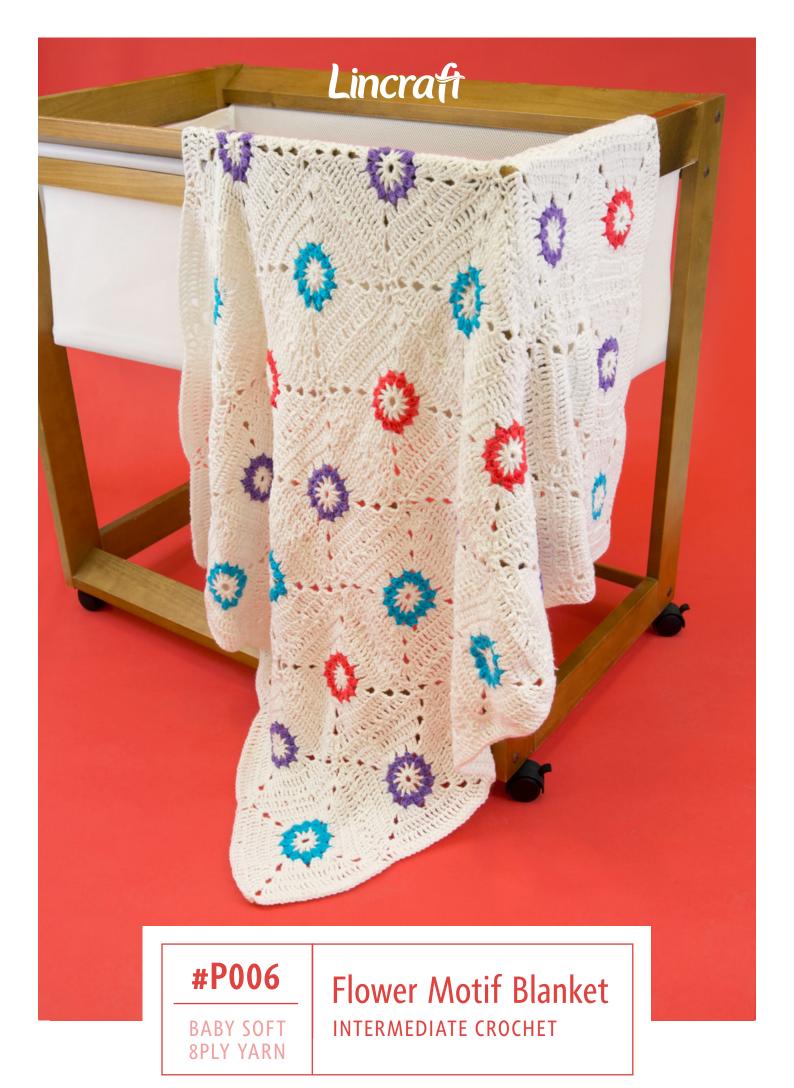

# Baby Soft Flower Motif Blanket INTERMEDIATE CROCHET

This blanket in soft colours with its eyecatching floral motif is a great gift for a new baby or can be as equally striking in your own home. Each motif starts with a 12 petaled flower in the centre and is then squared off into a granny square. An ideal pick-up-put-down project it comes together quickly.

#### **MEASUREMENTS**

| Size                                   |            | Pram | Swaddle | Cot |
|----------------------------------------|------------|------|---------|-----|
| Width (approx)                         | cm         | 75   | 105     | 105 |
| Length (approx)                        | cm         | 105  | 105     | 150 |
| Yarn Required:<br>Makr Baby Soft 8ply  | 100g balls |      |         |     |
| Main Colour (M)                        |            | 6    | 7       | 11  |
| 1st Colour (C1)                        |            | 1    | 1       | 1   |
| 2nd Colour (C2)                        |            | 1    | 1       | 1   |
| 3rd Colour (C3)                        |            | 1    | 1       | 1   |
| <b>OR</b><br>Lincraft Baby 8ply Merino | 50g balls  |      |         |     |
| OR:<br>Lincraft Grasslands 8ply        | 50g balls  |      |         |     |
| Main Colour (M)                        |            | 19   | 22      | 34  |
| 1st Colour (C1)                        |            | 3    | 3       | 3   |
| 2nd Colour (C2)                        |            | 3    | 3       | 3   |
| 3rd Colour (C3)                        |            | 3    | 3       | 3   |