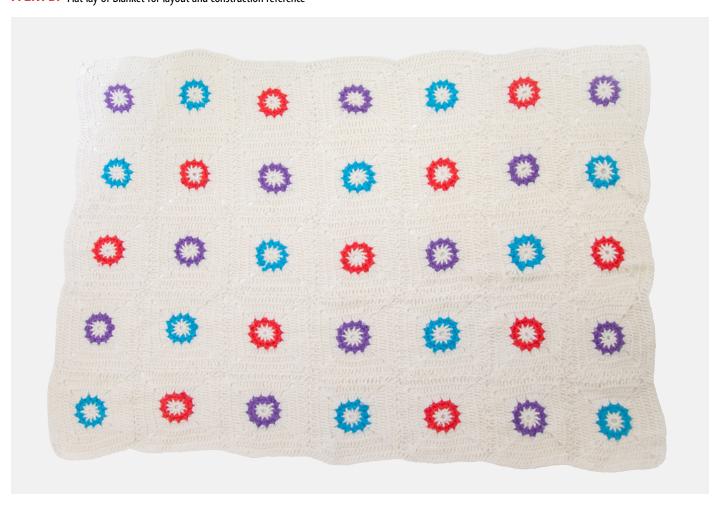

# Join Motifs:

Lay out Motifs, having 7 across and 5 (7-10) high. Colours are placed in sets of C1, C2, and C3, rep across row.

For 2nd row, begin with C2 keeping sequence correct.

For 3rd row begin with C3 and for repeat for further rows.

Fasten off. Sew in all ends.

**ITEM A:** Close up of squares for stitch detail

**ITEM B:** Flat lay of Blanket for layout and construction reference