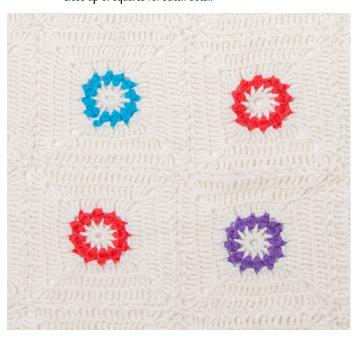

#### **Motif** (Refer to Item A):

Using M and 4.00mm hook, 6ch and join with a sl st to form a ring. **Round 1:** 4ch (counts as first dtr), 11dtr in ring, sl st in the top of the beg ch. Fasten off ... 12 dtr.

Fasten off. Sew in all ends.

**ITEM A:** Close up of squares for stitch detail

**ITEM B:** Flat lay of Blanket for layout and construction reference