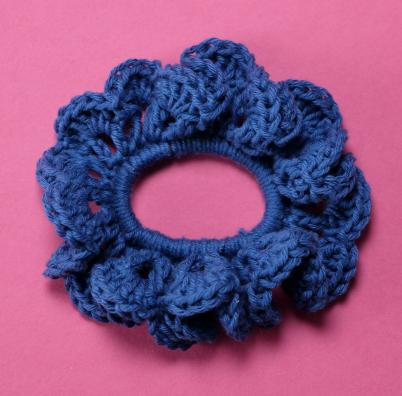

## **MEASUREMENTS**

Size 10cm (approx)

1

Yarn Required:

Lincraft 50g balls Cotton 8 ply

**DIFFICULTY** •••

Approximate Time of Project: 1 hour

**CROCHET HOOK** 

4mm crochet hook

**REQUIREMENTS** 

Elastic hairband

**TENSION** 

Tension is not important for this project.

**PATTERN** 

1st row: 50dc over hair elastic, sl st into first stitch to join.

**2nd row:** 4ch (counts as tr and 1 ch), \*tr, 1ch in next stitch rep from \* to end ... 100 sts, sl st into top of treble to join.

**3rd row:** \*dc in first st, skip st, 5tr in next st, leave st, rep from \* to end, sl st into first dc.

Fasten off. Sew in all ends