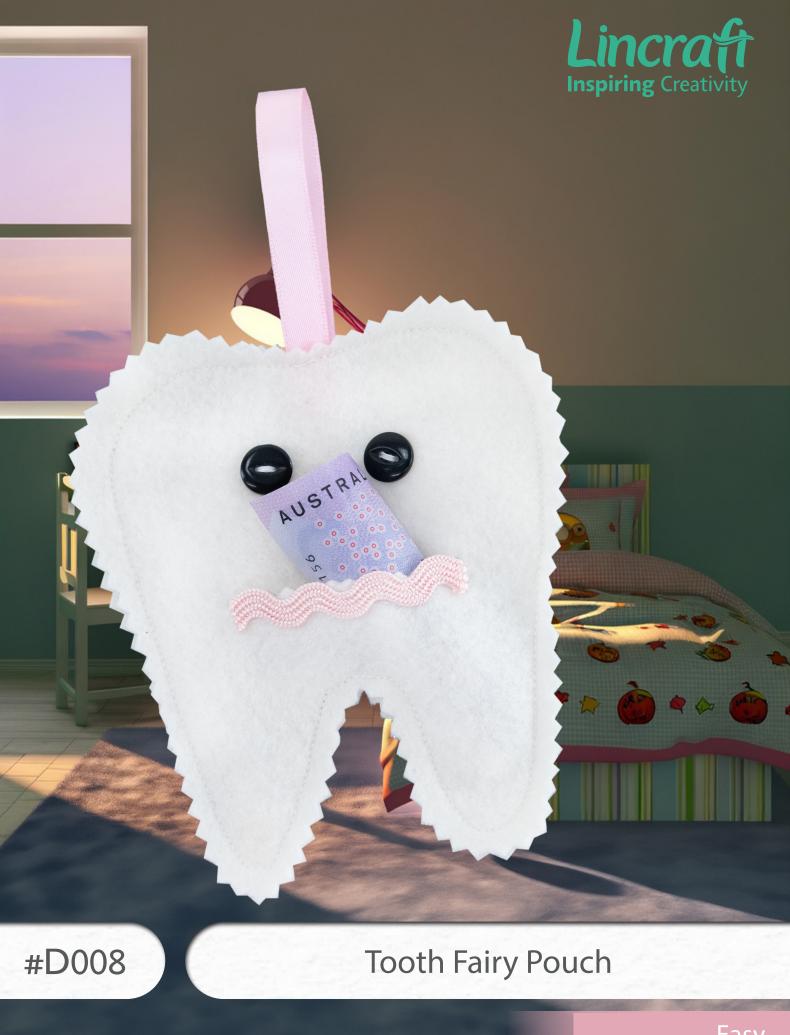

# **Tooth Fairy Pouch**

#D008

### **MATERIALS**

- Sullivans cream felt piece x1
- Sullivans black buttons x2
- Ric Rac 10mm pink 5cm
- Makr pink ribbon 14cm
- Matching thread
- E6000

# **STEPS**

- 1. Cut 2 pieces of felt from the template using pinking shears.
- 2. Fold one of the teeth in half and cut a mouth using pinking shears.
- 3. Sew 2 buttons on the tooth for the eyes.
- 4. Fold the ribbon in half and sandwich it between the 2 teeth and pin it together. Sew around the tooth.
- 5. Glue the ric rac for the mouth.