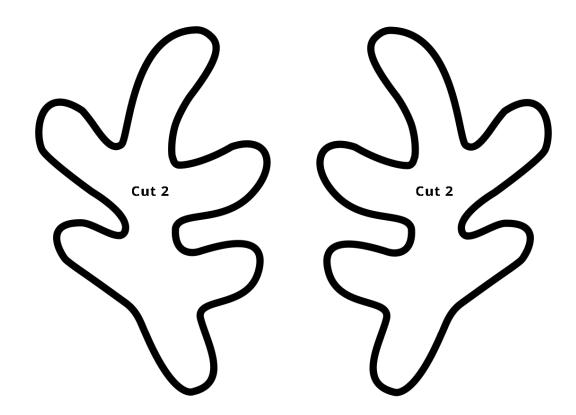

## **STEPS**

- 1.Start by squeezing brown paint inside the bauble and swirl to cover the entire inside. Allow it to drip dry on paper towel.
- 2. To make the antlers, print and cut the free template. Trace the template onto the bronze glitter foam and cut out 4. Pair up the antlers and glue them together. Glue the antlers at the top of the bauble with the Santa hat in the center.
- 3. Glue a piece of rope ribbon at the top to hold the bauble.
- 4. To make the reindeer nose brush the red round bead with PVA glue and sprinkle with red glitter. Glue the nose to the bauble and stick the joggle eyes on.
- 5. Use red ribbon to tie a bow and glue a jingle bell in the center of the bow. Glue the ribbon to the reindeer.