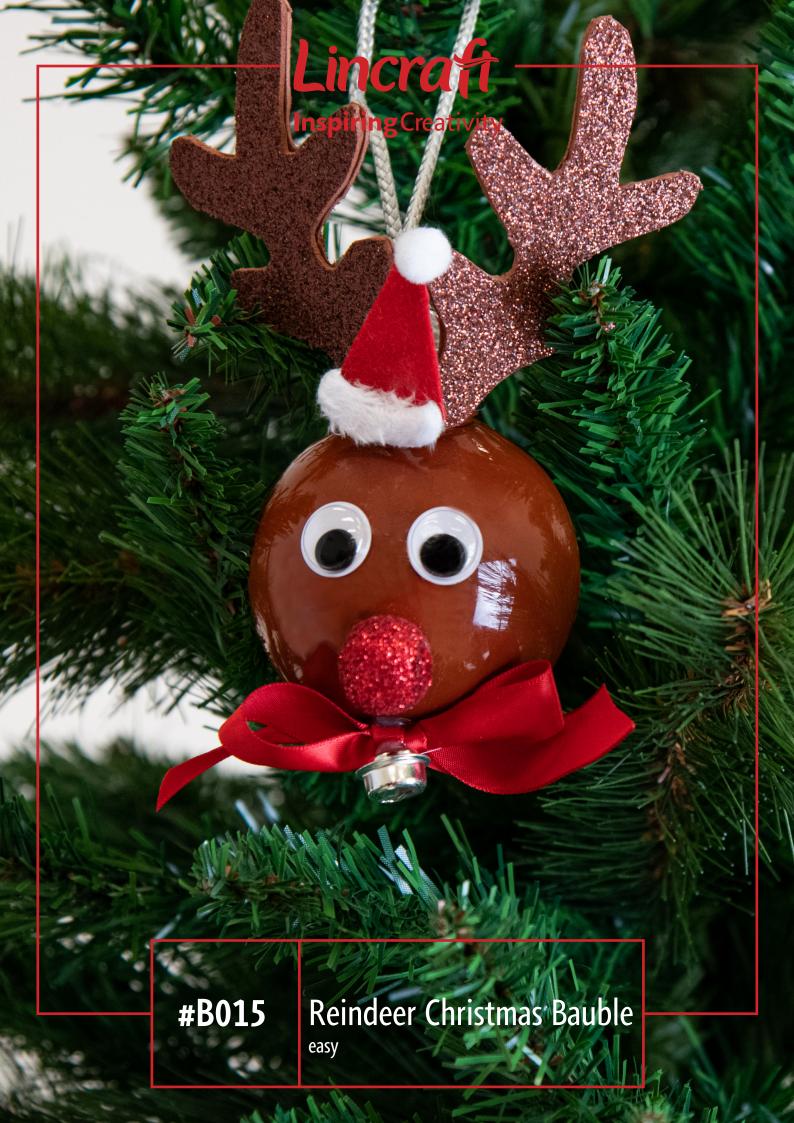

## **MATERIALS**

Shatterproof bauble 70mm brown paint loggle eyes Rope ribbon Red ribbon Santa hat sticker Bronze glitter foam sheet Jingle bell Red round wood bead Red glitter Pva glue Paper towel Reindeer antler template

## **STEPS**

- 1.Start by squeezing brown paint inside the bauble and swirl to cover the entire inside. Allow it to drip dry on paper towel.
- 2. To make the antlers, print and cut the free template. Trace the template onto the bronze glitter foam and cut out 4. Pair up the antlers and glue them together. Glue the antlers at the top of the bauble with the Santa hat in the center.
- 3. Glue a piece of rope ribbon at the top to hold the bauble.
- 4. To make the reindeer nose brush the red round bead with PVA glue and sprinkle with red glitter. Glue the nose to the bauble and stick the joggle eyes on.
- 5. Use red ribbon to tie a bow and glue a jingle bell in the center of the bow. Glue the ribbon to the reindeer.