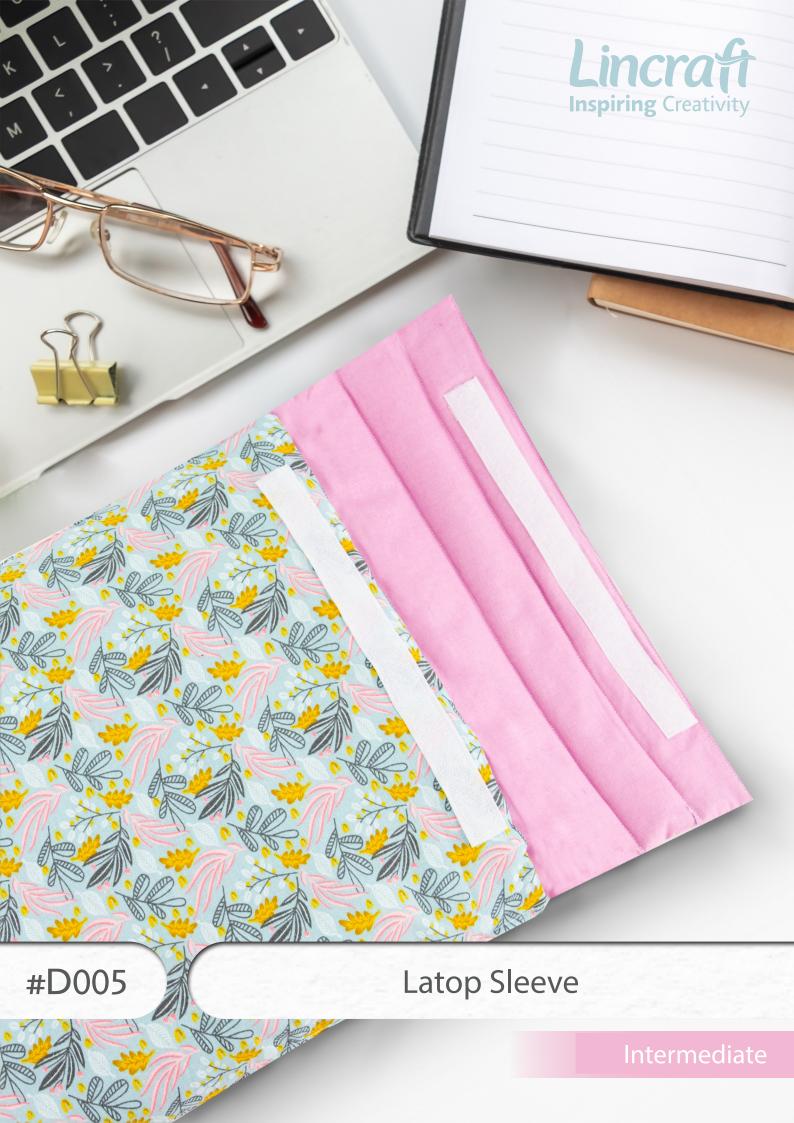

# **DIFFICULTY**

Intermediate - Approx. 2 hour

### **MATERIALS**

- Grey / fern leaves fabric 30cm x 85cm
- Pink fabric 30cm x 85cm
- Thick wadding 30cm x 85cm
- Hook & loop sew on white 20mm x 20cm
- Matching thread

# **STEPS**

- 1. Cut out all fabrics to sizes.
- 2. Sew hook and loop 2cm below the tops of the inner and outer fabric.
- 3. Pin the fabric right sides together and sew around leaving the bottom open. Turn right side out.
- 4. Insert wadding. Sew the bottom closed. Mark 2 lines across the sleeve at the top and sew.
- 5. Fold sleeve enough to cover your laptop and pin in place. Sew down the sides of the sleeve.

### **Notes**

This fits a 13 inch laptop. Measure your laptop and alter the size if required