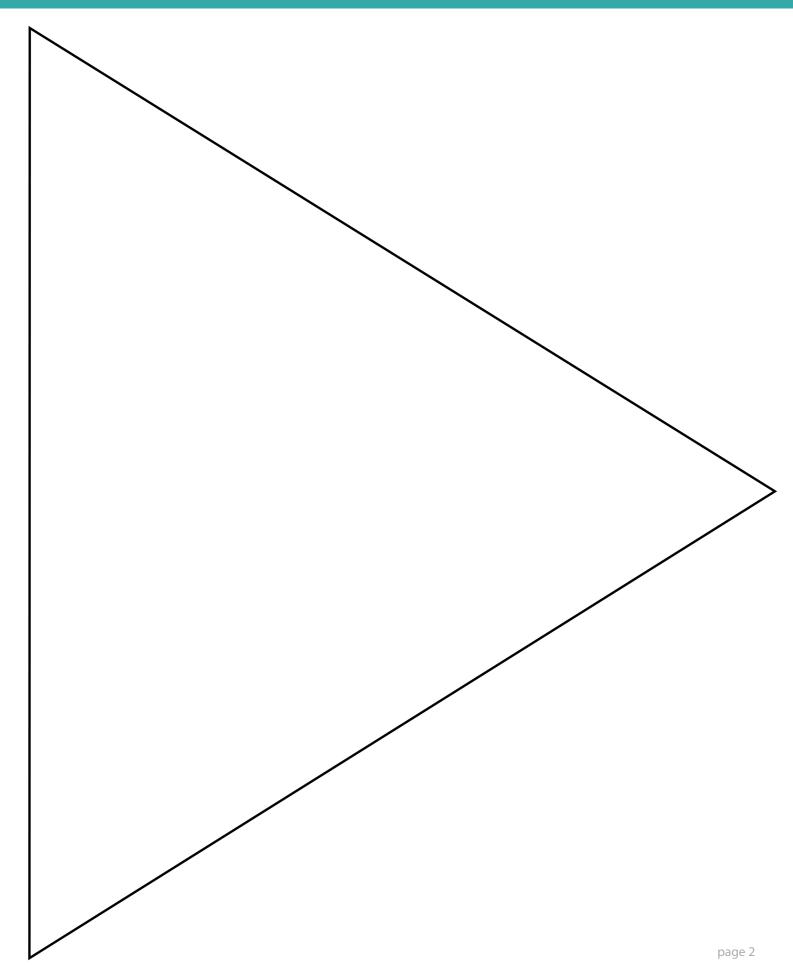

#### STEPS

1. Cut template out from the fabric.

2. Fold triangle in half right sides together. Pin the shortest side of the triangle and sew.

3. Open the triangle and match the 2 corners. Pin one side in place and sew.