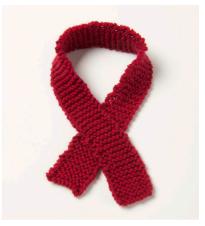

#### A SCARF FOR TEDDY

Using 4.00mm needles, cast on 8 sts. Knit in garter st until Scarf measures 50cm (or length required to suit Teddy) from beg. Cast off.

#### FINISHING

Sew in all ends.