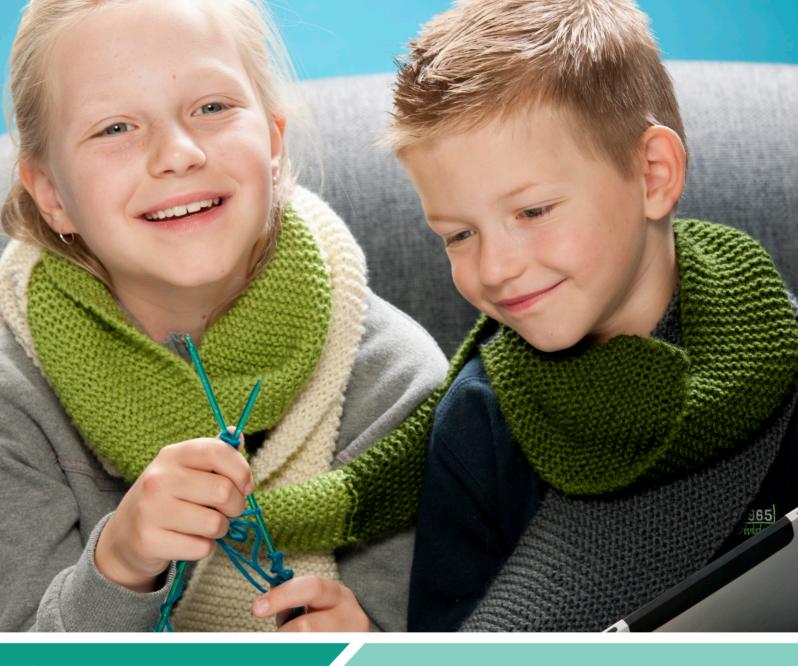

# how to make

You & Me Scarf

#A434

#### SCARF

Using 4.00mm needles, cast on 23 sts. Knit in garter st until Scarf is as long as you want it to be. Cast off.

#### FINISHING

Sew in all ends.