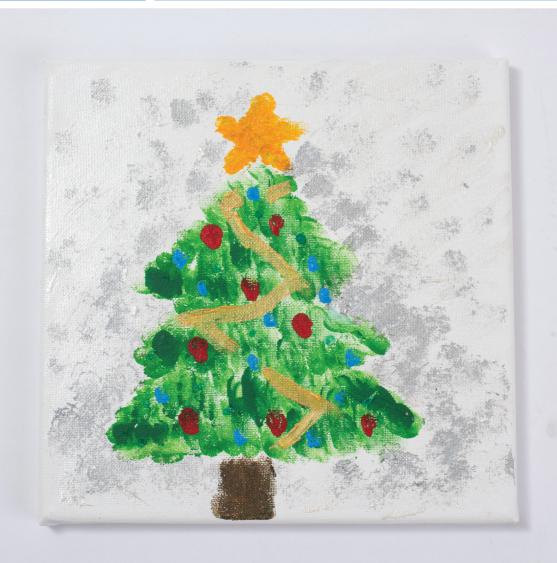

#### **STEPS**

- 1. Draw a Christmas tree shape in the canvas.
- Place each colour onto the paint palette. Create the Christmas tree by drawing or blotting with a fingertip.

**Note:** Wiping hands between colours will minimise colours mixing.

- Decorate the tree with different colours for the baubles and tinsel. The background to be filled with silver.
- 4. Allow to dry completely overnight.