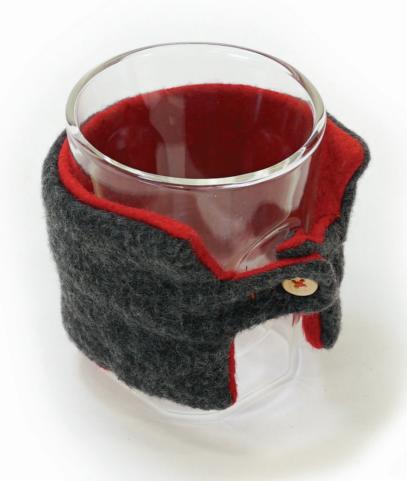

### **STEPS**

- 1. Cut out two fleece shapes using the template.
- 2. Cut a 10x25 cm rectangle from thin wadding.
- 3. Pin wadding to a fleece shape.
- 4. Sew in a rectangle to secure wadding.
- 5. Pin fleece right sides together.
- 6. Sew around shape leaving a 5cm gap on the long side.
- 7. Turn right side out using the gap.
- 8. Sew up the gap.
- 9. Create a button hole on one tab.
- 10. Sew the button to the other tab.
- 11. Place Cosy around your mug and fasten the button.