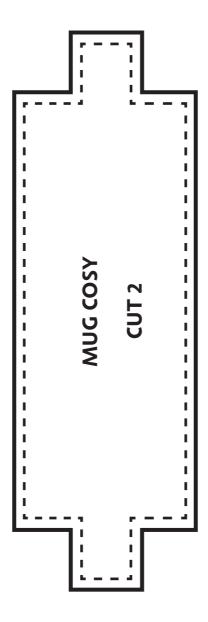

### **STEPS**

- 1. Cut out two fleece shapes using the template.
- 2. Cut a 10x25 cm rectangle from thin wadding.
- 3. Pin wadding to a fleece shape.
- 4. Sew in a rectangle to secure wadding.
- 5. Pin fleece right sides together.
- 6. Sew around shape leaving a 5cm gap on the long side.
- 7. Turn right side out using the gap.
- 8. Sew up the gap.
- 9. Create a button hole on one tab.
- 10. Sew the button to the other tab.
- 11. Place Cosy around your mug and fasten the button.

Print out on A4 paper