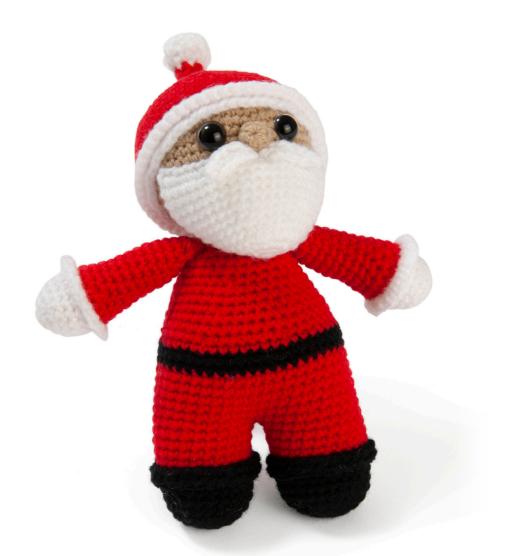

**Crochet Santa** 

#A549

### FINISHING

Pinning before sewing is highly recommended. Sew Head to top of Body. Add extra stuffing before sewing closed. Sew Boot Cuffs to rounds 7 to 8 of Legs. Flatten end of Arms and sew to sides of Body at round 31. Sew Nose to front of Head between eyes at round 11 and 12. Flatten Beard and sew end closed. Sew centrally to front of Head between rounds 13 and 14 just under Nose. Sew Moustache facing diagonally outwards slightly under either side of Nose. Position Hat to sit directly above eyes and angled to touch Beard corners. Sew in place. Sew in all ends.