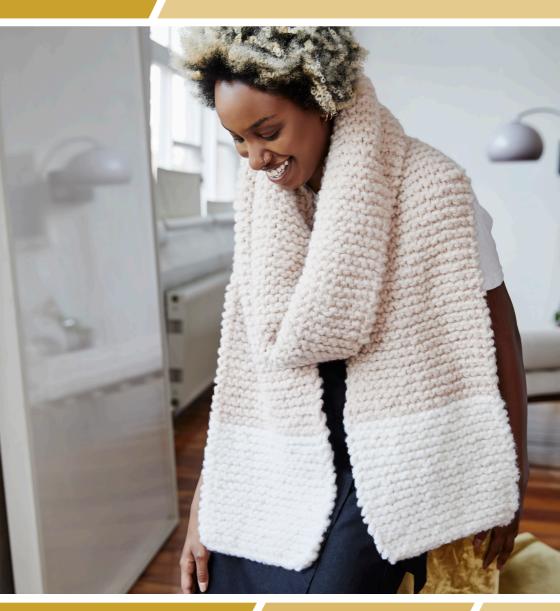

# how to make

Ladies Garter Stitch Scarf

#A591

| MEASUREMENTS                                                                    |            |        |
|---------------------------------------------------------------------------------|------------|--------|
| Width                                                                           | cm         | 25     |
| Length (approx)                                                                 | cm         | 240    |
| Yarn Required:<br>Lincraft Lombardi<br>Main Colour (MC)<br>Contrast Colour (CC) | 100g balls | 5<br>1 |

## SCARF

Using 10.00mm needles and CC, cast on 19 sts. Knit in garter st until work measures 20cm from beg, working last row on wrong side. Using MC, cont in garter st until work measures 220cm from beg, working last row on wrong side. Using CC, cont in garter st until work measures 240cm from beg, working last row on wrong side. Cast off.