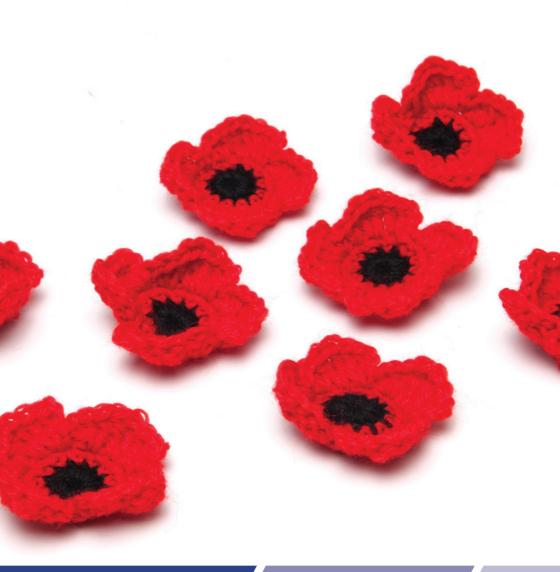

1st Colour (C1-black) 2nd Colour (C2-red) small quantity small quantity

#### POPPY:

Using 4.00mm hook and C1, make 3ch, join to first ch to form a ring. **1st round:** 1ch, work 12dc into centre of ring, sl st into first st to close ring. Fasten off C1. Using C2, join into any st. **2nd round:** 1ch, 1dc in each dc, join with a slip st into first st to close ring ... 12 sts. Rep last round once. **4th round:** \* 3ch, 2tr in same sp as 3ch, 2dtr in next st, 3tr in next st, sl st in next st, rep from \* 3 times ... 4 petals.