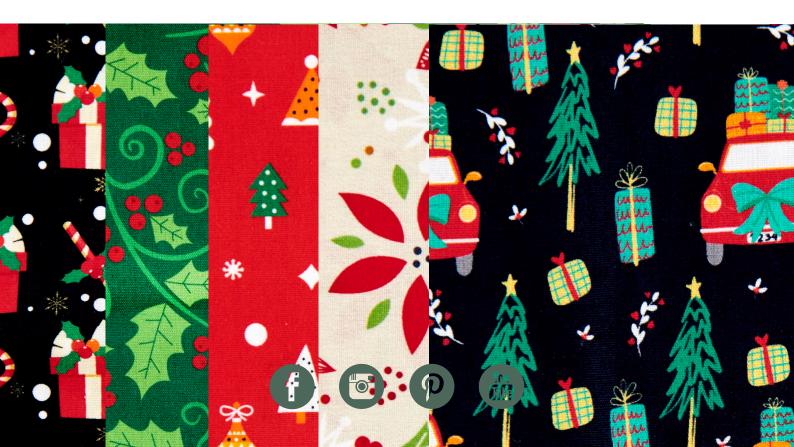

## **MATERIALS**

Christmas wraps are available in 5 different designs.

Floral wraps are available in 15 different designs.

Gift giving season is around the corner and what better way to wrap that special gift for your loved one with Lincraft's reusable Christmas wraps. There is no right or wrong way to use this but let me show you 2 styles of gift wrapping to get you started.