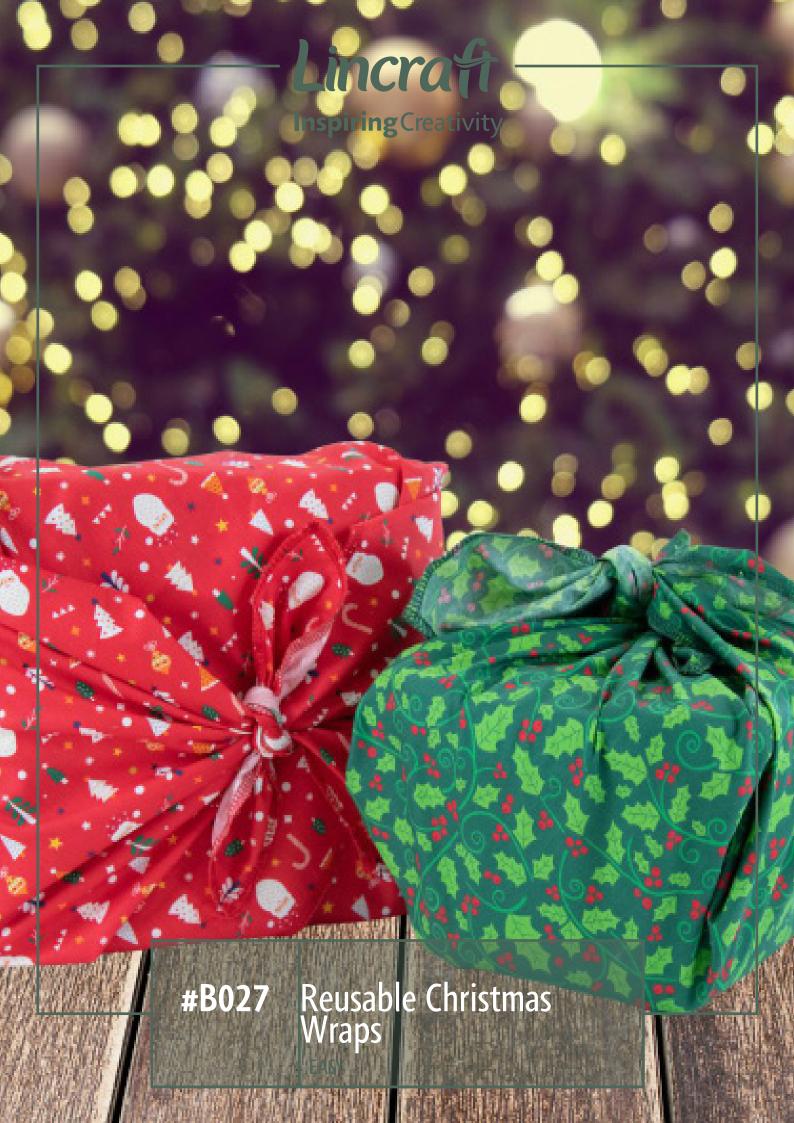

# Reusable Christmas Wraps

## **MATERIALS**

Christmas wraps are available in 5 different designs.

Floral wraps are available in 15 different designs.

Gift giving season is around the corner and what better way to wrap that special gift for your loved one with Lincraft's reusable Christmas wraps. There is no right or wrong way to use this but let me show you 2 styles of gift wrapping to get you started.

## STYLE 1

- 1. Lay the wrap diagonally with the pattern side facing down.
- 2. Place the gift in the center of the fabric.
- 3. Take one end of the wrap and the opposite side and tie a double knot.
- 4. Repeat this with the other ends.
- 5. Fluff out the ends.

## STYLE 2

- 1. Lay the wrap diagonally with the pattern side facing down.
- 2. Place the gift in the center of the fabric.
- 3. Take one end of the wrap and fold it over the gift.
- 4. Take the opposite end and fold it over the gift.
- 5. Tie a double knot with the to remaining ends.