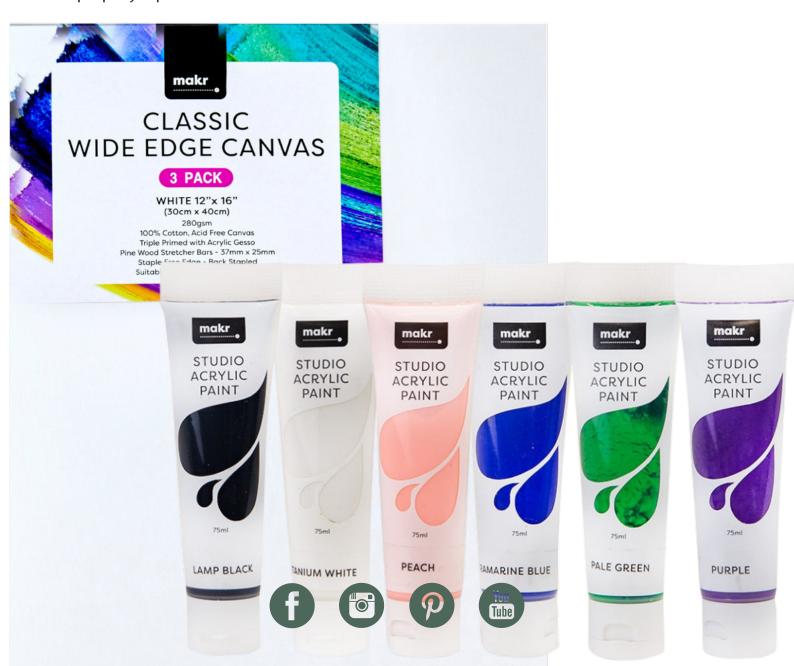

## **MATERIALS**

Makr Classic Wide Edge canvas 3 Pack 30cm x 40cm Black, white, pink, blue, green, purple paint