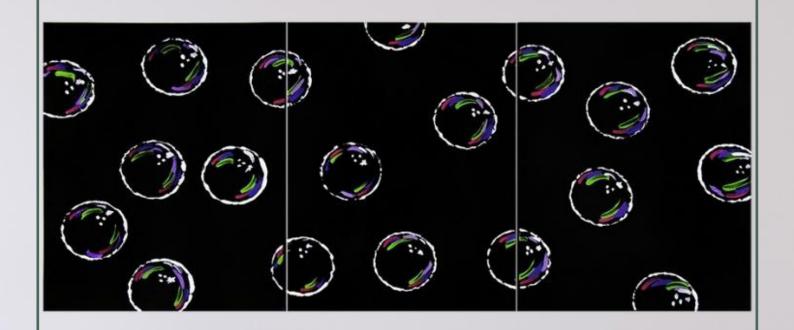

## **STEPS**

- 1. Completely paint the canvas black including the sides and allow to dry.
- 2. Lay the canvas side by side so the 3 are touching.
- 3. Paint the rim of the paper cup with white paint and press the shape of the rim onto the canvas in random spots. Continue until the canvas is full of circles.
- 4. Using a paint brush use other colours of paint to mark along the edges of the circles.
- 5. Using a paint brush add several white dots and star shaped reflections on the canvas.