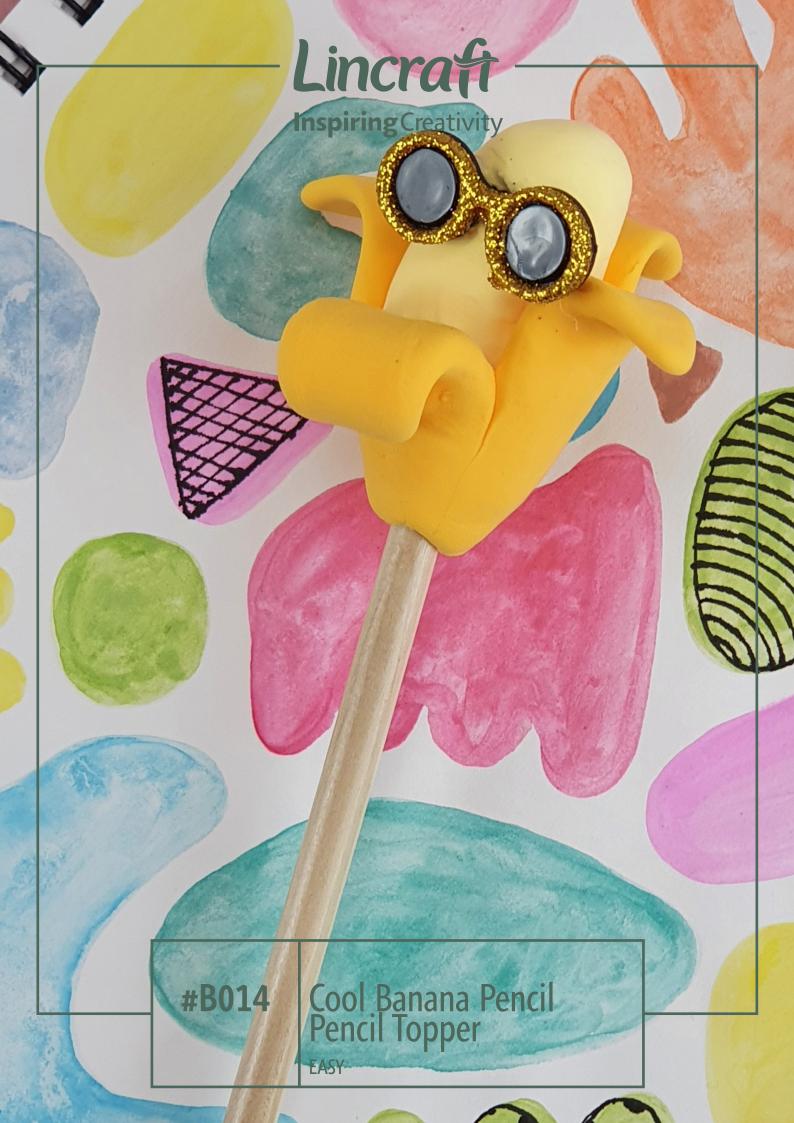

## **STEPS**

- 1. For the banana, use a ball of lemon air dry clay and roll it into the shape of a sausage.
- 2. Pierce the banana on top of a pencil.
- 3. Slightly bend the top of the banana.
- 4. For the peel, use 4 smaller balls of bright yellow air dry clay and roll them into the shape of a sausage.
- 5. Place the peels over the banana and slightly peel them back.
- 6. Allow to dry for 24 Hours.
- 7. Glue a pair of sunglass on the banana.