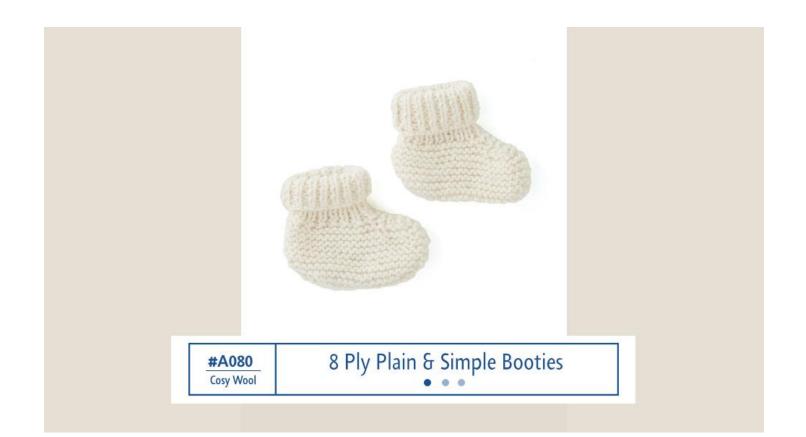

## Measurements

| Months                     |            | 0   | 3    | 6    |
|----------------------------|------------|-----|------|------|
| To fit foot length         | cm         | 7   | 8    | 9    |
| Yarn Required:             | 100g balls | 1 1 | 1111 | 1111 |
| Lincraft Cosy Wool 8ply    | 100g balls | 1 1 |      |      |
| OR Lincraft Superwash 8ply | 100g balls |     |      |      |
| OR Lincraft DK 8ply        | 50g balls  |     |      |      |
| OR Lincraft Supersoft 8ply |            |     |      |      |
|                            |            |     |      |      |

## Booties (make 2 - beg at sole)

Using 4.00mm needles, cast on 27 (31-35) sts. 1st, 3rd and 5th rows: (wrong side) Knit. 2nd row: [K1, M1, K12 (14-16), M1] twice, K1 ... 31 (35-39) sts. 4th row: [K1, M1, K14 (16-18), M1] twice, K1 ... 35 (39-43) sts. 6th row: [K1, M1, K16 (18-20), M1] twice, K1 ... 39 (43-47) sts. Knit 7 (9-11) rows garter st. Shape Toe: 1st row: K16 (18-20), K2tog, K3, sl 1, K1, psso, K1, turn. 2nd row: K2tog, K3, sl 1, K1, psso, K1, turn. Rep 2nd row 4 times. 7th row: K2tog, K3, sl 1, K1, psso, knit to end of row ... 25 (29-33) sts. 8th row: Knit. Beg Rib Cuff: 1st row: K1, \* P1, K1, rep from \* to end. 2nd row: P1, \* K1, P1, rep from \* to end. Rep last 2 rows until rib cuff measures 6 (7-8) cm, ending with a 2nd row. Cast off loosely in rib.

## Finishing

Using a flat seam, join sole and back seam. Sew in all ends. Fold over cuff.