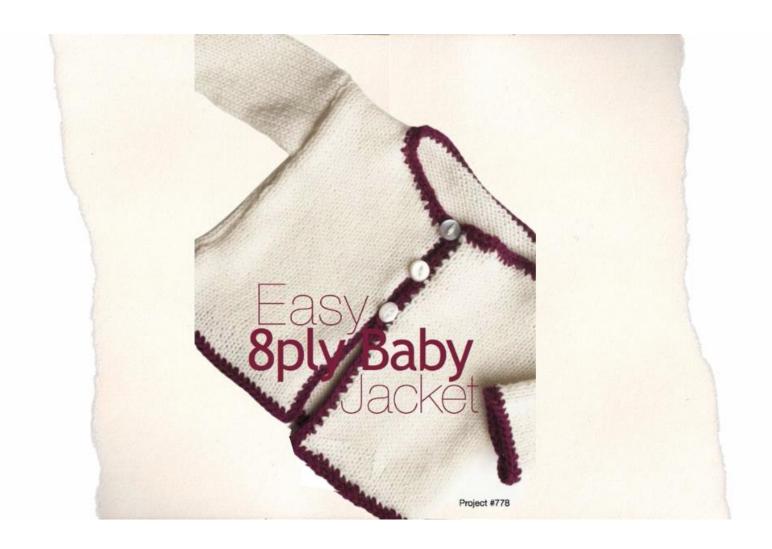

Sew shoulder seams. Place markers 9 (10, 12) cm down from shoulders on front and back. Sew sleeves between markers. Sew side and sleeve seams. With RS facing, 4mm crochet hook and CC, work 2 rows of dc around the bottom, front, neck edges and lower sleeves. To work 3 buttonholes on right front, work, ch 3, skip 1st for each buttonhole on the second round of dc's of right front only making the first at the neck then space the other 2, 5cm apart. Sew on buttons on left front to match buttonholes.