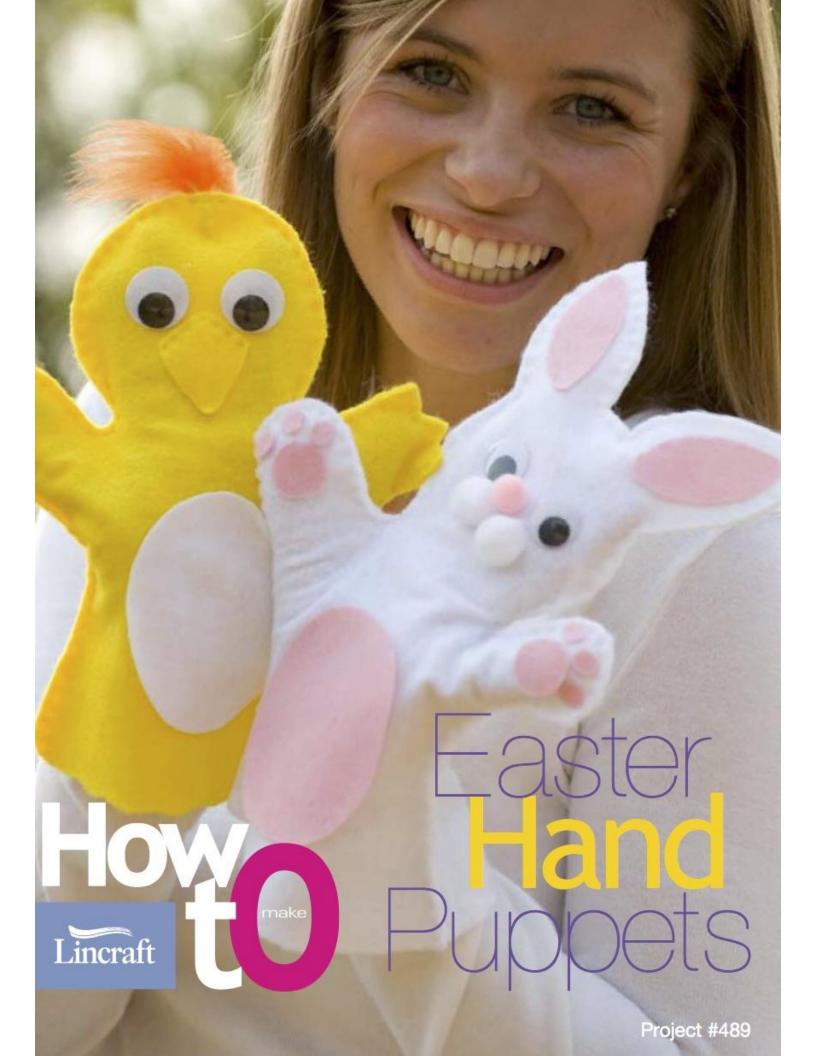

## You Will Need

- 2 x squares of yellow felt
- 2 x squares of white felt
- 1 x square of pink felt
- 2 x 25mm stick on joggle eyes per puppet
- 2 x small white pom-poms for rabbit
- 1 x pink pom-poms for rabbit
- 1 x large white pom-pom for rabbits tail
- Small amount of feathers for top of duck
- Sewing thread in a colour to match
- Hand sewing needle
- Craft glue

Enlarge the patterns provided until they are the same size as those given in the above measurements.

Cut two pieces in each shape and join with a small running stitch close to the edge all the way around, leaving the bottom open.

Cut the oval tummy shapes and glue to each puppet. Glue on eyes, beak and all the other parts using the craft glue.