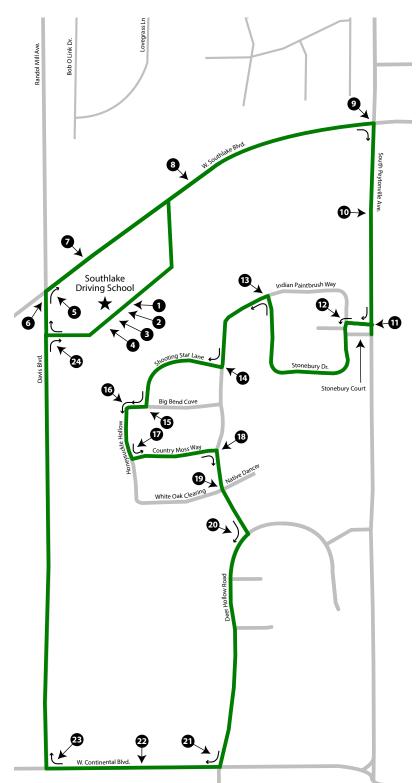

## Southlake Driving School 2225 W. Southlake Blvd., Ste. 419 Southlake, Texas 76092 Sample DPS Road Test, Route C

- 1. Starting Test Maneuvers: Suite 419, rear parking lot area.
- 2. Quick smooth stop, if necessary.
- 3. Backing test.
- 4. Parallel parking, designated test zone.
- 5. Right turn onto Davis Blvd. First right turn.
- 6. Right turn onto W. Southlake Blvd. First traffic signal.
- 7. Use of lanes.
- **8. First approach to corner:** Meadowlark Lane/Players Circle.
- Right turn onto S. Peytonville Ave. Second traffic signal.
- 10. Right of way/merge/lane change.
- 11. Right turn onto Stonebury Court. Second right turn.
- 12. Left turn onto Stonebury Drive. First stop sign.
- 13. Left turn onto Indian Paintbrush Way. First left turn.
- 14. Right turn onto Shooting Star Lane. Third right turn.
- 15. Right turn onto Big Bend Cove. Second stop sign.
- 16. Left turn onto Honeysuckle Hollow. Second left turn.
- 17. Left turn onto Country Moss Way. Third left turn.
- 18. Right turn onto Indian Paintbrush Way. **Third stop sign.**
- **19. Second approach to corner:** White Oak Clearing/Native Dancer.
- 20. Right turn onto Deer Hollow Road: Third stop sign.
- 21. Right turn onto W. Continental. Fourth stop sign.
- 22. Use of lanes.
- 23. Right turn onto Davis Blvd. Third traffic signal.
- 24. Right turn into SDS rear parking area. Third right turn.