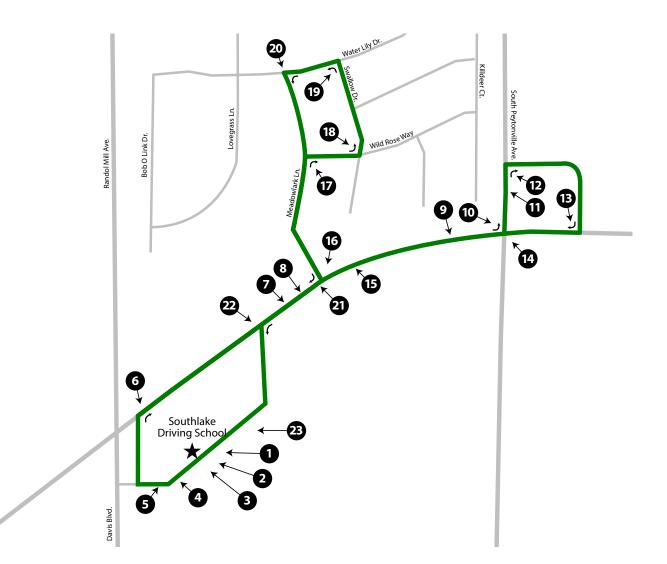

## Southlake Driving School 2225 W. Southlake Blvd., Ste. 419 Southlake, Texas 76092 Sample DPS Road Test, Route B

- 1. Starting point maneuvers: Suite 419 rear parking lot area.
- 2. Quick smooth stop, if necessary.
- 3. Parallel parking test
- 4. Right turn from SDS parking lot. First right turn.
- 5. Right Turn from SDS parking lot. Second right turn.
- 6. Right Turn onto Southlake Blvd. Third right turn.
- 7. Center lane merge.
- 8. Use of lane.
- 9. Left turn lane.
- 10. Left turn onto South Peytonville Ave. First traffic signal.
- 11. First approach to corner.

- 12. Right turn onto Corporate Circle. Second right turn.
- 13. Right turn onto Southlake Blvd. First stop sign.
- 14. Second traffic signal. Proceed through intersection.
- 15. Second approach to corner.
- 16. Right turn onto Meadowlark Lane. Third right turn.
- 17. Right turn onto Wild Rose Way. Fourth right turn.
- 18. Left turn onto Swallow Lane. First left turn.
- 19. Left turn onto Water Lily Drive. Second stop sign.
- 20. Left turn on Meadowlark Lane. Second left turn.
- 21. Right turn on Southlake Blvd.
- 22. Left turn across Southlake Blvd. Third left turn.
- 23. Return to SDS rear parking lot area.