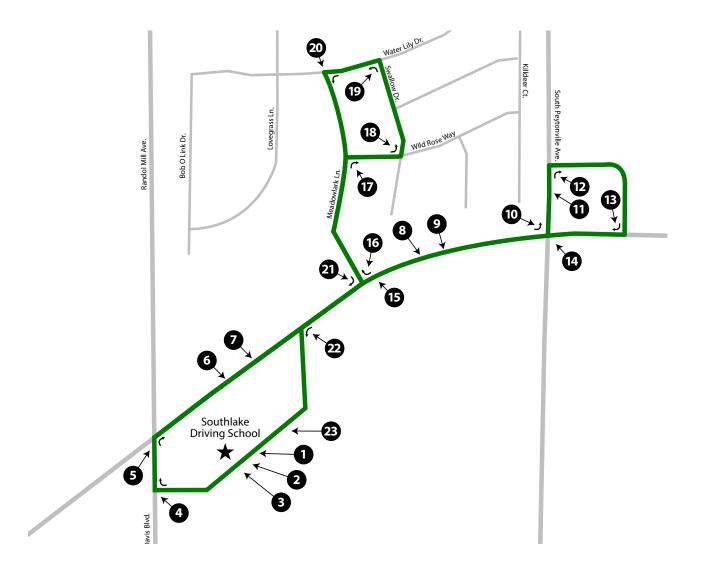

## Southlake Driving School 2225 W. Southlake Blvd., Ste. 419 Southlake, Texas 76092 Sample DPS Road Test, Route A

- 1. Starting Point Maneuvers: Suite 419 rear parking lot area.
- 2. Quick smooth stop, if necessary.
- 3. Parallel parking test.
- 4. Right Turn onto Davis Blvd. from SDS parking lot. **First right turn.**
- 5. Right Turn onto Southlake Blvd. First traffic signal.
- 6. Use of lane.
- 7. Center lane merge change.
- 8. Use of lane.
- 9. Left lane change.
- 10. 10. Left turn onto South Peytonville Ave. **Second traffic signal.**
- 11. First approach to corner.

- 12. Right turn onto Corporate Circle. Second right turn.
- 13. Right turn onto Southlake Blvd. First stop sign.
- **14. Third traffic signal.** Proceed through intersection.
- 15. Second approach to corner.
- 16. Right turn onto Meadowlark Lane. Third right turn.
- 17. Right turn onto Wild Rose Way. Fourth right turn.
- 18. Left turn onto Swallow Lane. First left turn.
- 19. Left turn onto Water Lily Drive. Second stop sign.
- 20. Left turn on Meadowlark Lane. Second left turn.
- 21. Right turn on Southlake Blvd.
- 22. Left turn across Southlake Blvd. into shopping center entrance. **Third left turn.**
- 23. Return to SDS rear parking lot area.