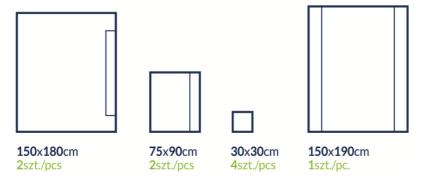

| SKŁAD I KOD ZESTAWU |                                                                                                                                                                   |                              |                |                         |                   |
|---------------------|-------------------------------------------------------------------------------------------------------------------------------------------------------------------|------------------------------|----------------|-------------------------|-------------------|
| CATALOGUE<br>NUMBER | COMPONENT                                                                                                                                                         | DIMENSIONS                   | QTY            | INDIVIDUAL<br>PACKAGING | BULK<br>PACKAGING |
|                     | Drape with adhesive edge made of absorbent and impermeable two-layer laminate                                                                                     | 150cm x 180cm                | 2 pcs          |                         |                   |
| AT-S-UNI2-S         | Drape with adhesive edge made of absorbent and impermeable two-layer laminate                                                                                     | 75cm x 90cm                  | 2 pcs          | 1 set                   | 20 sets           |
|                     | Absorbent towel made of spunlace non-woven Reinforced instrument table cover as a wrapping of the set, made of a waterproof layer and a non-woven absorbent layer | 30cm x 30cm<br>150cm x 190cm | 4 pcs<br>1 pc. | paper-foil              | cardboard carton  |