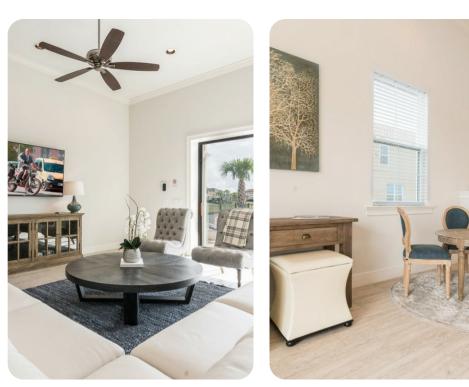

## Living area

- Open-plan living area
- Fully equipped kitchen with island
- Breakfast bar with seating
- Dining table and chairs with additional children's table and seating
- Tastefully furnished living room with flat-screen TV, L-shaped sofa and sliding glass doors to pool area
- Furnished balcony overlooking lake