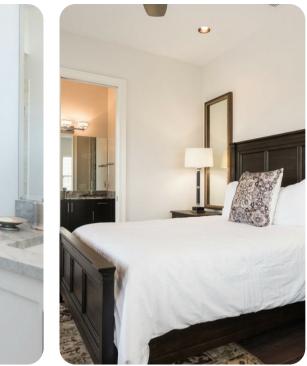

#### Ground floor

• Bedroom 1 - King-size bed; en-suite bathroom includes vanity, bathtub and walk-in shower