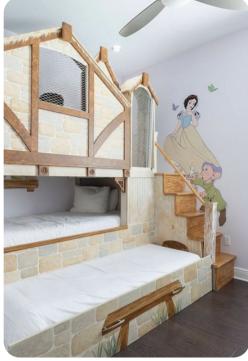

#### First floor

- Bedroom 2 King-size bed; en suite bathroom includes double vanity, bathtub and rainfall walkin shower. Access to private balcony
- Bedroom 3 Queen-size bed; en-suite bathroom includes vanity and walk-in shower
- Bedroom 5 Queen-size bed; en-suite bathroom includes vanity and walk-in shower
- Bedroom 4 Themed bedroom with bunkbeds (twin/twin) and 1 trundle bed; Jack and Jill-style bathroom
- Bedroom 6 Themed bedroom with two bunkbeds (twin/twin); Jack and Jill-style bathroom