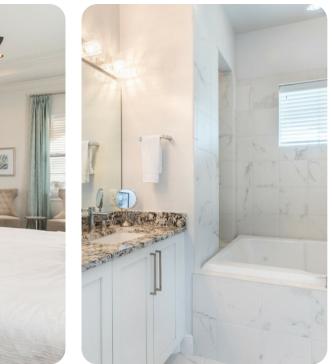

#### Ground floor

• Bedroom 1 - King-size bed; en-suite bathroom includes vanity, bathtub and walk-in shower

#### First floor

- Bedroom 2 King-size bed; en suite bathroom includes double vanity, bathtub and rainfall walkin shower. Access to private balcony
- Bedroom 3 Queen-size bed; en-suite bathroom includes vanity and walk-in shower
- Bedroom 5 Queen-size bed; en-suite bathroom includes vanity and walk-in shower
- Bedroom 4 Themed bedroom with bunkbeds (twin/twin) and 1 trundle bed; Jack and Jill-style bathroom
- Bedroom 6 Themed bedroom with two bunkbeds (twin/twin); Jack and Jill-style bathroom