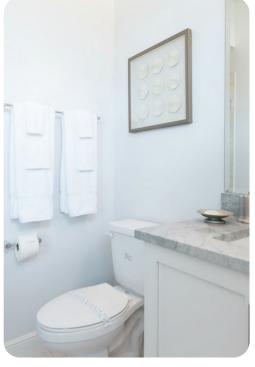

#### Ground floor

• Bedroom 1 - King-size bed; en-suite bathroom includes vanity, bathtub and walk-in shower

#### First floor

- Bedroom 2 King-size bed; en suite bathroom includes double vanity, bathtub and rainfall walkin shower. Access to private balcony
- Bedroom 3 Queen-size bed; en-suite bathroom includes vanity and walk-in shower
- Bedroom 5 Queen-size bed; en-suite bathroom includes vanity and walk-in shower
- Bedroom 4 Themed bedroom with bunkbeds (twin/twin) and 1 trundle bed; Jack and Jill-style bathroom
- Bedroom 6 Themed bedroom with two bunkbeds (twin/twin); Jack and Jill-style bathroom