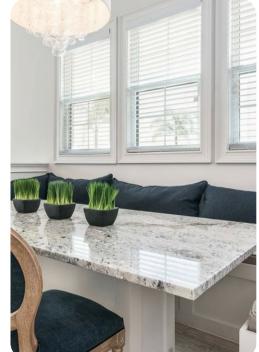

## Living area

- Open-plan living area
- Fully equipped kitchen with island
- Breakfast bar with seating
- Dining table and chairs with additional children's table and seating
- Tastefully furnished living room with flat-screen TV, L-shaped sofa and sliding glass doors to pool area
- Furnished balcony overlooking lake