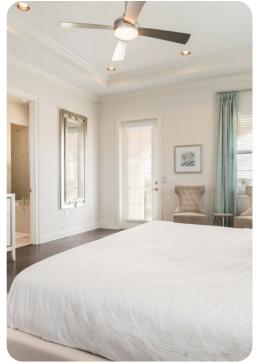

#### First floor

- Bedroom 2 King-size bed; en suite bathroom includes double vanity, bathtub and rainfall walkin shower. Access to private balcony
- Bedroom 3 Queen-size bed; en-suite bathroom includes vanity and walk-in shower
- Bedroom 5 Queen-size bed; en-suite bathroom includes vanity and walk-in shower
- Bedroom 4 Themed bedroom with bunkbeds (twin/twin) and 1 trundle bed; Jack and Jill-style bathroom
- Bedroom 6 Themed bedroom with two bunkbeds (twin/twin); Jack and Jill-style bathroom

## Living area

- Open-plan living area
- Fully equipped kitchen with island
- Breakfast bar with seating
- Dining table and chairs with additional children's table and seating
- Tastefully furnished living room with flat-screen TV, L-shaped sofa and sliding glass doors to pool area
- Furnished balcony overlooking lake