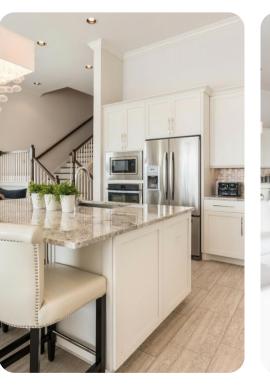

## Living area

- Open-plan living area
- Fully equipped kitchen with island
- Breakfast bar with seating
- Dining table and chairs with additional children's table and seating
- Tastefully furnished living room with flat-screen TV, L-shaped sofa and sliding glass doors to pool area
- Furnished balcony overlooking lake