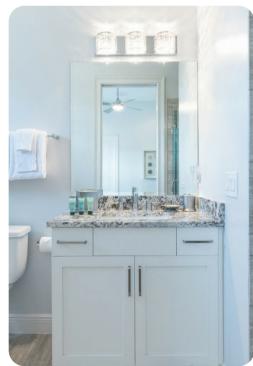

#### Ground floor

• Bedroom 1 - King-size bed; en-suite bathroom includes vanity, bathtub and walk-in shower

#### First floor

- Bedroom 2 King-size bed; en suite bathroom includes double vanity, bathtub and rainfall walkin shower. Access to private balcony
- Bedroom 3 Queen-size bed; en-suite bathroom includes vanity and walk-in shower
- Bedroom 5 Queen-size bed; en-suite bathroom includes vanity and walk-in shower
- Bedroom 4 Themed bedroom with bunkbeds (twin/twin) and 1 trundle bed; Jack and Jill-style bathroom
- Bedroom 6 Themed bedroom with two bunkbeds (twin/twin); Jack and Jill-style bathroom