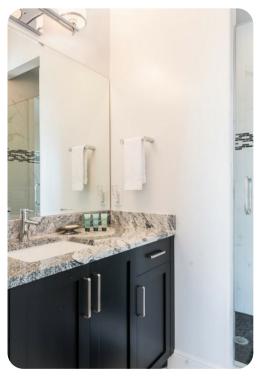

#### Ground floor

• Bedroom 1 - King-size bed; en-suite bathroom includes vanity, bathtub and walk-in shower

#### First floor

- Bedroom 2 King-size bed; en suite bathroom includes double vanity, bathtub and rainfall walkin shower. Access to private balcony
- Bedroom 3 Queen-size bed; en-suite bathroom includes vanity and walk-in shower
- Bedroom 5 Queen-size bed; en-suite bathroom includes vanity and walk-in shower
- Bedroom 4 Themed bedroom with bunkbeds (twin/twin) and 1 trundle bed; Jack and Jill-style bathroom
- Bedroom 6 Themed bedroom with two bunkbeds (twin/twin); Jack and Jill-style bathroom