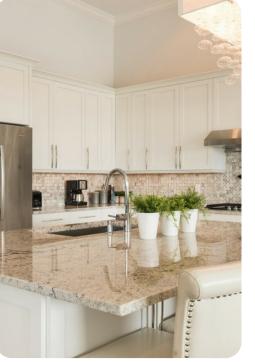

## Living area

- Open-plan living area
- Fully equipped kitchen with island
- Breakfast bar with seating
- Dining table and chairs with additional children's table and seating
- Tastefully furnished living room with flat-screen TV, L-shaped sofa and sliding glass doors to pool area
- Furnished balcony overlooking lake