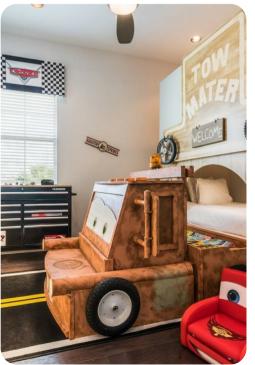

#### First floor

- Bedroom 2 King-size bed; en suite bathroom includes double vanity, bathtub and rainfall walkin shower. Access to private balcony
- Bedroom 3 Queen-size bed; en-suite bathroom includes vanity and walk-in shower
- Bedroom 5 Queen-size bed; en-suite bathroom includes vanity and walk-in shower
- Bedroom 4 Themed bedroom with bunkbeds (twin/twin) and 1 trundle bed; Jack and Jill-style bathroom
- Bedroom 6 Themed bedroom with two bunkbeds (twin/twin); Jack and Jill-style bathroom