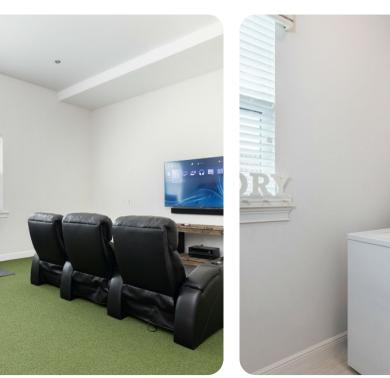

### Home entertainment

- Flat-screen TVs in living area and all bedrooms
- Game room with gaming arcade, flat-screen TV, reclining leather seats and PlayStation 4 game console
- Loft area with gaming table and chairs

### Laundry room

- Washer and dryer
- Iron and ironing board