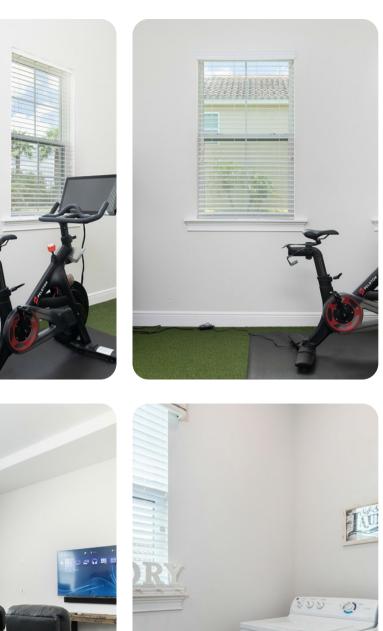

### Home entertainment

- Flat-screen TVs in living area and all bedrooms
- Game room with gaming arcade, flat-screen TV, reclining leather seats and PlayStation 4 game console
- Loft area with gaming table and chairs

### Laundry room

- Washer and dryer
- Iron and ironing board