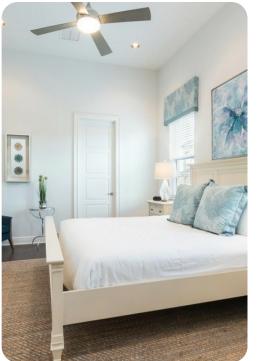

#### Bedrooms

#### Ground floor

• Bedroom 1 - King-size bed; en-suite bathroom includes vanity, bathtub and walk-in shower

#### First floor

- Bedroom 2 King-size bed; en suite bathroom includes double vanity, bathtub and rainfall walkin shower. Access to private balcony
- Bedroom 3 Queen-size bed; en-suite bathroom includes vanity and walk-in shower
- Bedroom 5 Queen-size bed; en-suite bathroom includes vanity and walk-in shower
- Bedroom 4 Themed bedroom with bunkbeds (twin/twin) and 1 trundle bed; Jack and Jill-style bathroom
- Bedroom 6 Themed bedroom with two bunkbeds (twin/twin); Jack and Jill-style bathroom