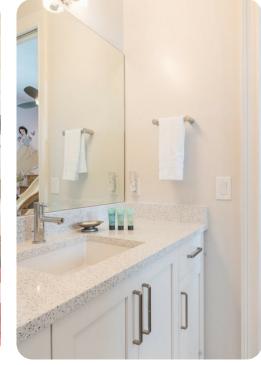

#### Ground floor

• Bedroom 1 - King-size bed; en-suite bathroom includes vanity, bathtub and walk-in shower

#### First floor

- Bedroom 2 King-size bed; en suite bathroom includes double vanity, bathtub and rainfall walkin shower. Access to private balcony
- Bedroom 3 Queen-size bed; en-suite bathroom includes vanity and walk-in shower
- Bedroom 5 Queen-size bed; en-suite bathroom includes vanity and walk-in shower
- Bedroom 4 Themed bedroom with bunkbeds (twin/twin) and 1 trundle bed; Jack and Jill-style bathroom
- Bedroom 6 Themed bedroom with two bunkbeds (twin/twin); Jack and Jill-style bathroom