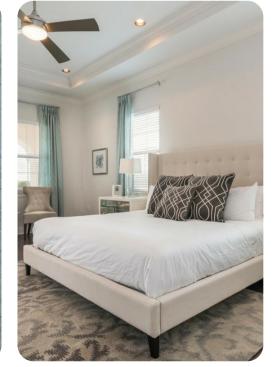

#### First floor

- Bedroom 2 King-size bed; en suite bathroom includes double vanity, bathtub and rainfall walkin shower. Access to private balcony
- Bedroom 3 Queen-size bed; en-suite bathroom includes vanity and walk-in shower
- Bedroom 5 Queen-size bed; en-suite bathroom includes vanity and walk-in shower
- Bedroom 4 Themed bedroom with bunkbeds (twin/twin) and 1 trundle bed; Jack and Jill-style bathroom
- Bedroom 6 Themed bedroom with two bunkbeds (twin/twin); Jack and Jill-style bathroom