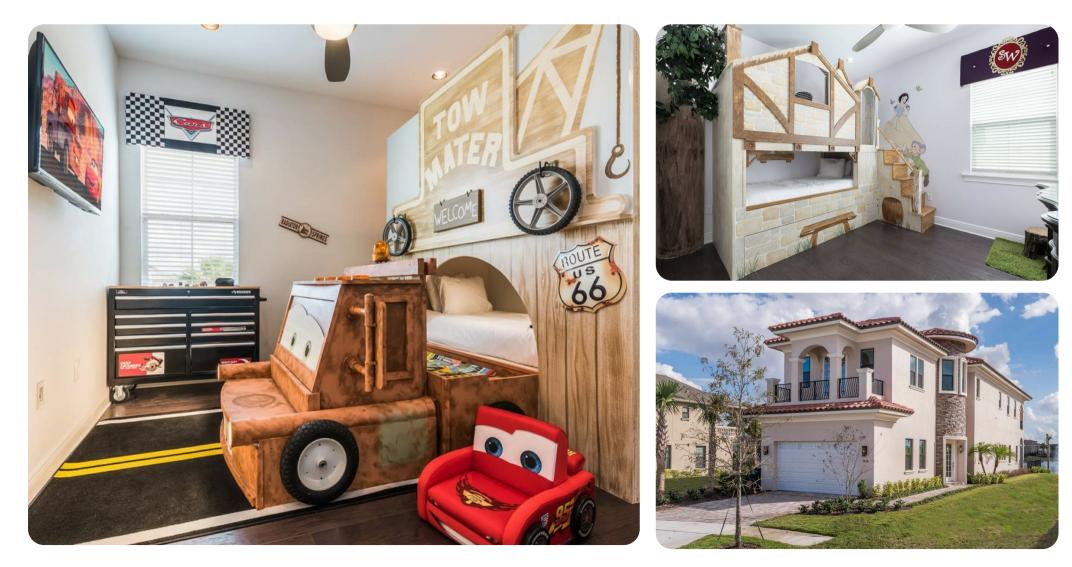

#### First floor

- Bedroom 2 King-size bed; en suite bathroom includes double vanity, bathtub and rainfall walkin shower. Access to private balcony
- Bedroom 3 Queen-size bed; en-suite bathroom includes vanity and walk-in shower
- Bedroom 5 Queen-size bed; en-suite bathroom includes vanity and walk-in shower
- Bedroom 4 Themed bedroom with bunkbeds (twin/twin) and 1 trundle bed; Jack and Jill-style bathroom
- Bedroom 6 Themed bedroom with two bunkbeds (twin/twin); Jack and Jill-style bathroom

Key features

- 6 bedrooms
- 5 bathrooms
- Sleeps 13
- Private pool
- Game room
- Themed bedrooms
- Lakefront
- Access to resort amenities