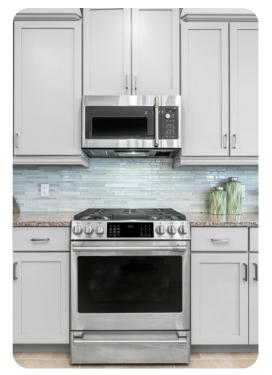

## Living area

- Open-plan living area
- Fully equipped kitchen
- Breakfast bar with seating
- Dining table and chairs
- Tastefully furnished living room with flat-screen TV and comfortable sofas
- Upstairs loft area with flat-screen TV and sofa