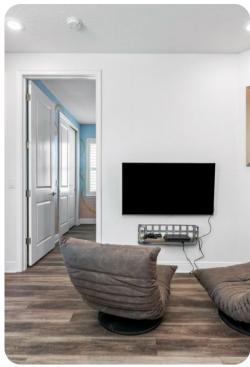

## Living area

- Open-plan living area
- Fully equipped kitchen
- Breakfast bar with seating
- Dining table and chairs
- Tastefully furnished living room with flat-screen TV and comfortable sofas
- Upstairs loft area with flat-screen TV and sofa

## Home entertainment

- Flat-screen TVs in living area and all bedrooms
- Homes theater includes 86†Smart TV, Air hockey and Arcade