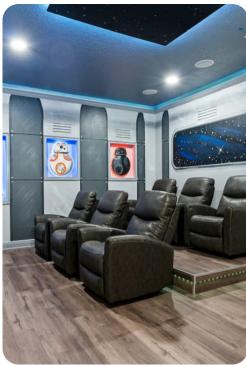

## Home entertainment

- Flat-screen TVs in living area and all bedrooms
- Homes theater includes 86†Smart TV, Air hockey and Arcade