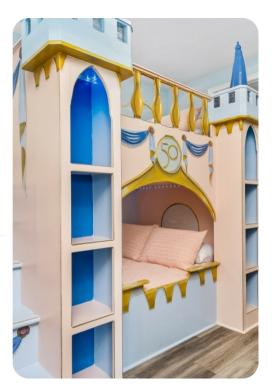

#### **Bedrooms**

- Bedroom 1 King (Downstairs)
- Bedroom 2 King (Upstairs)
- Bedroom 3 King (Upstairs)
- Bedroom 4 Twin x 2 (Upstairs)
- Bedroom 5 Full/Full Bunk (Upstairs)
- Bedroom 6 Full/Full Bunk (Upstairs)