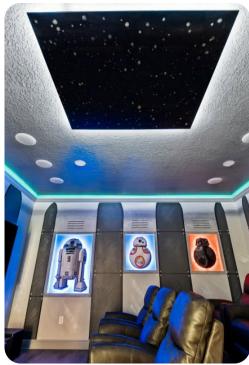

## Home entertainment

- Flat-screen TVs in living area and all bedrooms
- Homes theater includes 86†Smart TV, Air hockey and Arcade