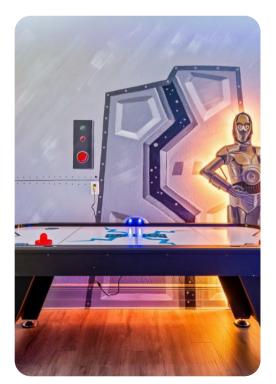

## Home entertainment

- Flat-screen TVs in living area and all bedrooms
- Homes theater includes 86†Smart TV, Air hockey and Arcade