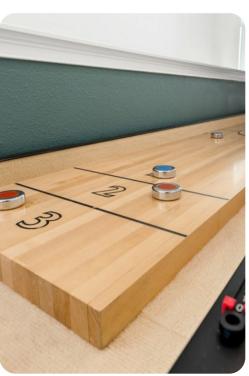

## Home entertainment

- Flat-screen TVs in living area and all bedrooms
- Homes theater includes 86†Smart TV, Air hockey and Arcade