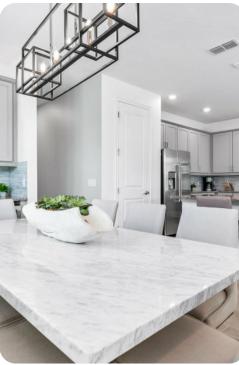

## Living area

- Open-plan living area
- Fully equipped kitchen
- Breakfast bar with seating
- Dining table and chairs
- Tastefully furnished living room with flat-screen TV and comfortable sofas
- Upstairs loft area with flat-screen TV and sofa