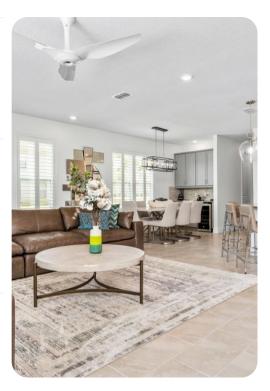

## Living area

- Open-plan living area
- Fully equipped kitchen
- Breakfast bar with seating
- Dining table and chairs
- Tastefully furnished living room with flat-screen TV and comfortable sofas
- Upstairs loft area with flat-screen TV and sofa