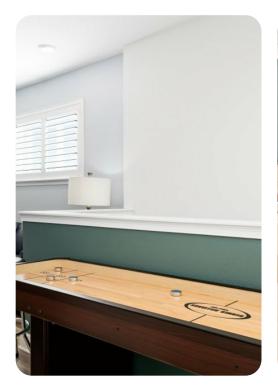

## Home entertainment

- Flat-screen TVs in living area and all bedrooms
- Homes theater includes 86†Smart TV, Air hockey and Arcade