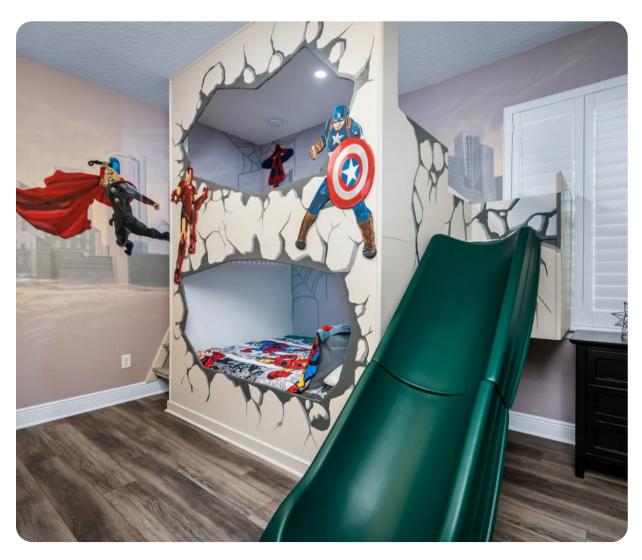

#### **Bedrooms**

- Bedroom 1 King (Downstairs)
- Bedroom 2 King (Upstairs)
- Bedroom 3 King (Upstairs)
- Bedroom 4 Twin x 2 (Upstairs)
- Bedroom 5 Full/Full Bunk (Upstairs)
- Bedroom 6 Full/Full Bunk (Upstairs)