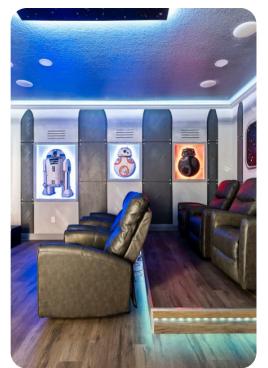

## Home entertainment

- Flat-screen TVs in living area and all bedrooms
- Homes theater includes 86†Smart TV, Air hockey and Arcade