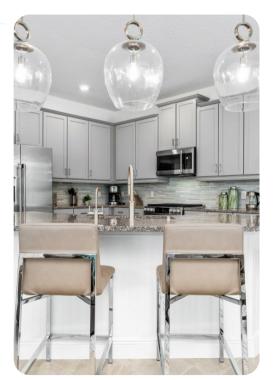

## Living area

- Open-plan living area
- Fully equipped kitchen
- Breakfast bar with seating
- Dining table and chairs
- Tastefully furnished living room with flat-screen TV and comfortable sofas
- Upstairs loft area with flat-screen TV and sofa