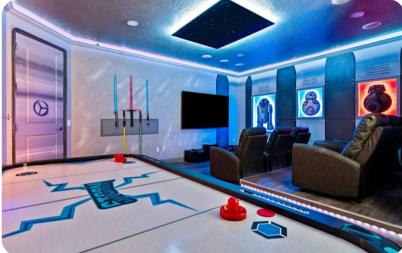

## Home entertainment

- Flat-screen TVs in living area and all bedrooms
- Homes theater includes 86†Smart TV, Air hockey and Arcade