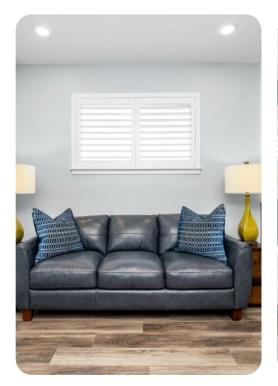

## Living area

- Open-plan living area
- Fully equipped kitchen
- Breakfast bar with seating
- Dining table and chairs
- Tastefully furnished living room with flat-screen TV and comfortable sofas
- Upstairs loft area with flat-screen TV and sofa