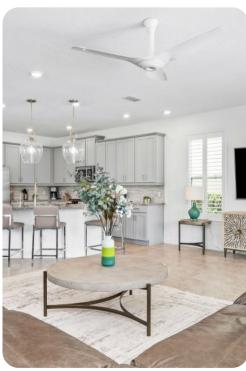

## Living area

- Open-plan living area
- Fully equipped kitchen
- Breakfast bar with seating
- Dining table and chairs
- Tastefully furnished living room with flat-screen TV and comfortable sofas
- Upstairs loft area with flat-screen TV and sofa