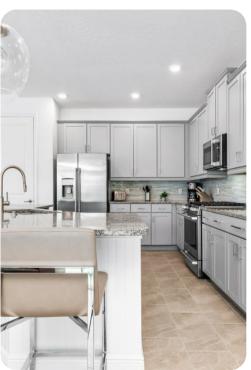

## Living area

- Open-plan living area
- Fully equipped kitchen
- Breakfast bar with seating
- Dining table and chairs
- Tastefully furnished living room with flat-screen TV and comfortable sofas
- Upstairs loft area with flat-screen TV and sofa