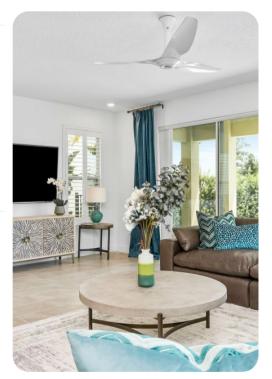

## Living area

- Open-plan living area
- Fully equipped kitchen
- Breakfast bar with seating
- Dining table and chairs
- Tastefully furnished living room with flat-screen TV and comfortable sofas
- Upstairs loft area with flat-screen TV and sofa