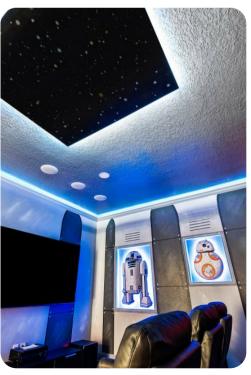

## Home entertainment

- Flat-screen TVs in living area and all bedrooms
- Homes theater includes 86†Smart TV, Air hockey and Arcade