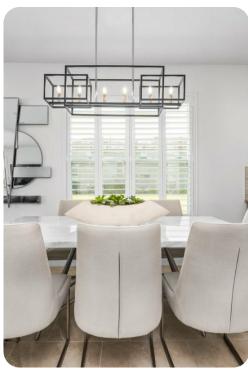

## Living area

- Open-plan living area
- Fully equipped kitchen
- Breakfast bar with seating
- Dining table and chairs
- Tastefully furnished living room with flat-screen TV and comfortable sofas
- Upstairs loft area with flat-screen TV and sofa