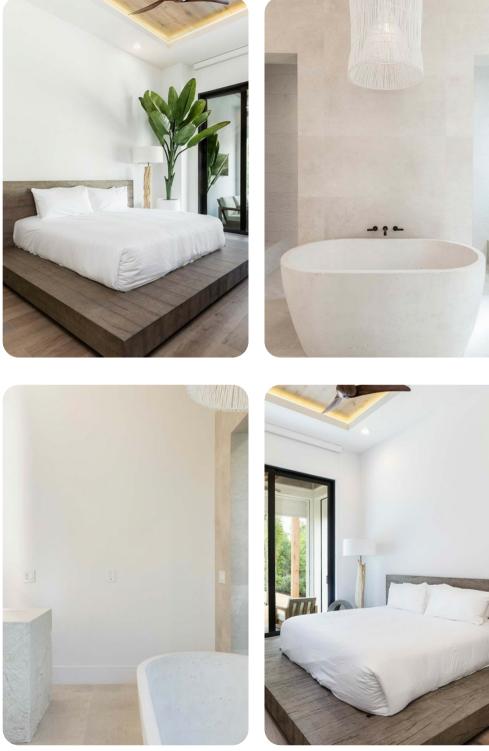

### Bedrooms

- Bedroom 1 King-size bed; en-suite bathroom
- Bedroom 2 King-size bed; en-suite bathroom
- Bedroom 3 King-size bed; en-suite bathroom
- Bedroom 4 King-size bed; en-suite bathroom
- Bedroom 5 Themed bedroom with 2 Bunk beds; en-suite bathroom
- Bedroom 6 Themed bedroom with 2 Bunk beds; en-suite bathroom
- Bedroom 7 Double bed; en-suite bathroom