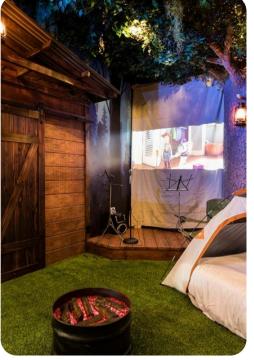

### Pool area

- Private pool
- Hot tub (pool heat required)
- Sunloungers
- Covered lanai with table and chairs
- Outdoor projector screen
- Outdoor Kitchen
- Hammock

## Home entertainment

- Flat-screen TVs in living area and all bedrooms
- Game room with air hockey, slide and arcade machines
- Home theater with custom bed, projector screen and various seating options
- Indoor basketball court
- Private Home gym