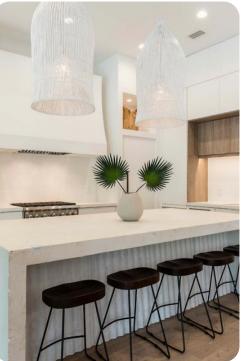

# Living area

- Open-plan living area
- Fully equipped kitchen
- Breakfast bar with seating
- Dining table and chairs
- Tastefully furnished living room with flat-screen TV and comfortable sofas
- Private balcony