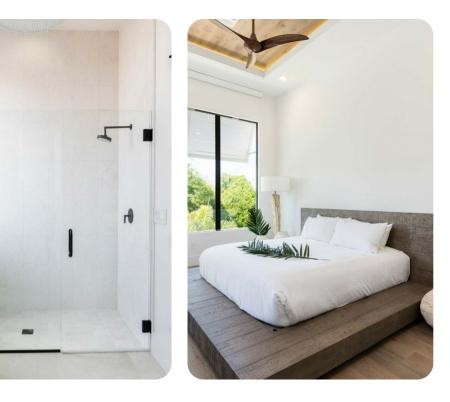

### Bedrooms

- Bedroom 1 King-size bed; en-suite bathroom
- Bedroom 2 King-size bed; en-suite bathroom
- Bedroom 3 King-size bed; en-suite bathroom
- Bedroom 4 King-size bed; en-suite bathroom
- Bedroom 5 Themed bedroom with 2 Bunk beds; en-suite bathroom
- Bedroom 6 Themed bedroom with 2 Bunk beds; en-suite bathroom
- Bedroom 7 Double bed; en-suite bathroom