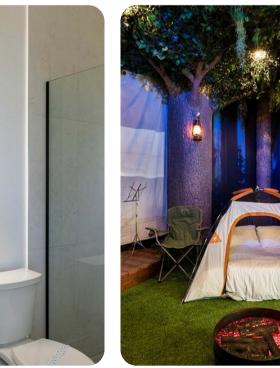

### Bedrooms

- Bedroom 1 King-size bed; en-suite bathroom
- Bedroom 2 King-size bed; en-suite bathroom
- Bedroom 3 King-size bed; en-suite bathroom
- Bedroom 4 King-size bed; en-suite bathroom
- Bedroom 5 Themed bedroom with 2 Bunk beds; en-suite bathroom
- Bedroom 6 Themed bedroom with 2 Bunk beds; en-suite bathroom
- Bedroom 7 Double bed; en-suite bathroom

## Home entertainment

- Flat-screen TVs in living area and all bedrooms
- Game room with air hockey, slide and arcade machines
- Home theater with custom bed, projector screen and various seating options
- Indoor basketball court
- Private Home gym