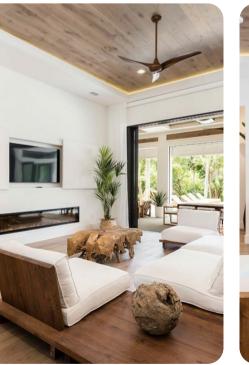

# Living area

- Open-plan living area
- Fully equipped kitchen
- Breakfast bar with seating
- Dining table and chairs
- Tastefully furnished living room with flat-screen TV and comfortable sofas
- Private balcony