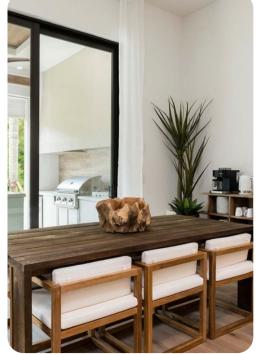

# Living area

- Open-plan living area
- Fully equipped kitchen
- Breakfast bar with seating
- Dining table and chairs
- Tastefully furnished living room with flat-screen TV and comfortable sofas
- Private balcony