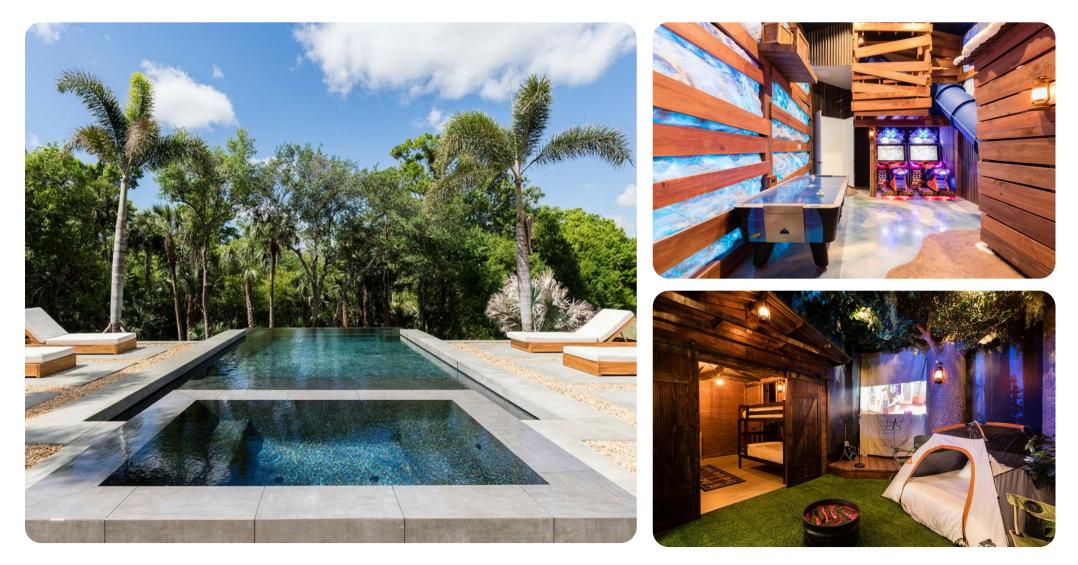

### Pool area

- Private pool
- Hot tub (pool heat required)
- Sunloungers
- Covered lanai with table and chairs
- Outdoor projector screen
- Outdoor Kitchen
- Hammock