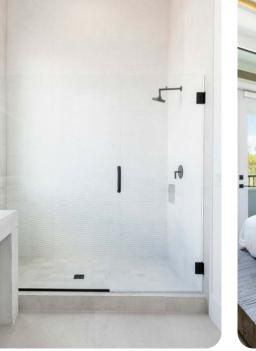

### Bedrooms

- Bedroom 1 King-size bed; en-suite bathroom
- Bedroom 2 King-size bed; en-suite bathroom
- Bedroom 3 King-size bed; en-suite bathroom
- Bedroom 4 King-size bed; en-suite bathroom
- Bedroom 5 Themed bedroom with 2 Bunk beds; en-suite bathroom
- Bedroom 6 Themed bedroom with 2 Bunk beds; en-suite bathroom
- Bedroom 7 Double bed; en-suite bathroom

### Pool area

- Private pool
- Hot tub (pool heat required)
- Sunloungers
- Covered lanai with table and chairs
- Outdoor projector screen
- Outdoor Kitchen
- Hammock