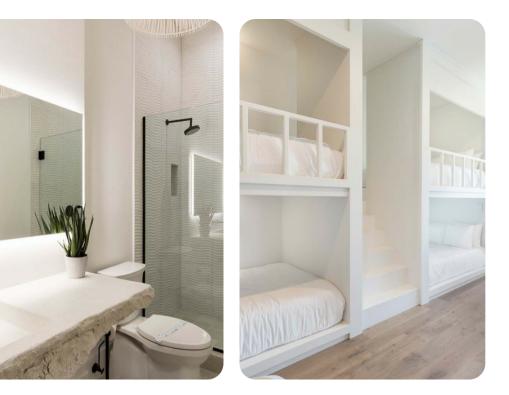

### Bedrooms

- Bedroom 1 King-size bed; en-suite bathroom
- Bedroom 2 King-size bed; en-suite bathroom
- Bedroom 3 King-size bed; en-suite bathroom
- Bedroom 4 King-size bed; en-suite bathroom
- Bedroom 5 Themed bedroom with 2 Bunk beds; en-suite bathroom
- Bedroom 6 Themed bedroom with 2 Bunk beds; en-suite bathroom
- Bedroom 7 Double bed; en-suite bathroom

## Home entertainment

- Flat-screen TVs in living area and all bedrooms
- Game room with air hockey, slide and arcade machines
- Home theater with custom bed, projector screen and various seating options
- Indoor basketball court
- Private Home gym