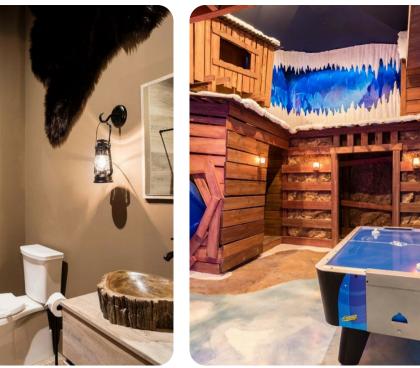

## Home entertainment

- Flat-screen TVs in living area and all bedrooms
- Game room with air hockey, slide and arcade machines
- Home theater with custom bed, projector screen and various seating options
- Indoor basketball court
- Private Home gym