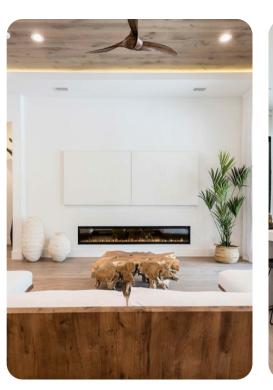

# Living area

- Open-plan living area
- Fully equipped kitchen
- Breakfast bar with seating
- Dining table and chairs
- Tastefully furnished living room with flat-screen TV and comfortable sofas
- Private balcony