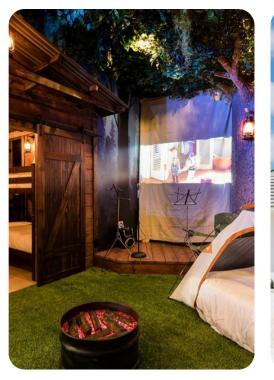

## Home entertainment

- Flat-screen TVs in living area and all bedrooms
- Game room with air hockey, slide and arcade machines
- Home theater with custom bed, projector screen and various seating options
- Indoor basketball court
- Private Home gym