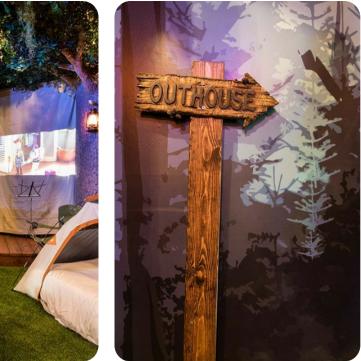

### Pool area

- Private pool
- Hot tub (pool heat required)
- Sunloungers
- Covered lanai with table and chairs
- Outdoor projector screen
- Outdoor Kitchen
- Hammock

## Home entertainment

- Flat-screen TVs in living area and all bedrooms
- Game room with air hockey, slide and arcade machines
- Home theater with custom bed, projector screen and various seating options
- Indoor basketball court
- Private Home gym