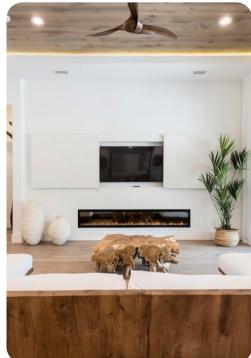

# Living area

- Open-plan living area
- Fully equipped kitchen
- Breakfast bar with seating
- Dining table and chairs
- Tastefully furnished living room with flat-screen TV and comfortable sofas
- Private balcony