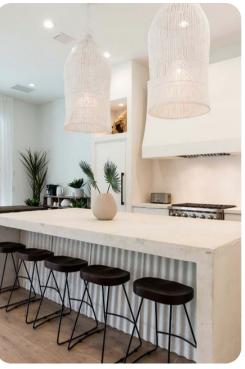

# Living area

- Open-plan living area
- Fully equipped kitchen
- Breakfast bar with seating
- Dining table and chairs
- Tastefully furnished living room with flat-screen TV and comfortable sofas
- Private balcony