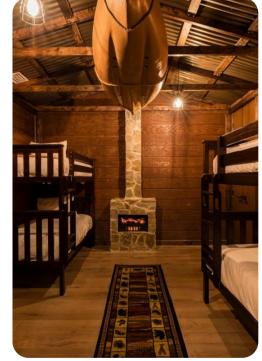

### Bedrooms

- Bedroom 1 King-size bed; en-suite bathroom
- Bedroom 2 King-size bed; en-suite bathroom
- Bedroom 3 King-size bed; en-suite bathroom
- Bedroom 4 King-size bed; en-suite bathroom
- Bedroom 5 Themed bedroom with 2 Bunk beds; en-suite bathroom
- Bedroom 6 Themed bedroom with 2 Bunk beds; en-suite bathroom
- Bedroom 7 Double bed; en-suite bathroom