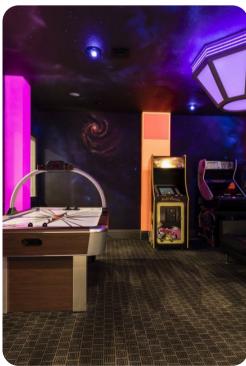

# Key features

- 13 bedrooms
- 16 bathrooms
- Sleeps 32
- Indoor bowling alley
- Games room
- Home theater
- Private pool
- Hot tub
- Balcony
- Access to resort amenities

## Home entertainment

- Flat-screen TVs in living area and all bedrooms
- Games room with seating, game console, flat-screen TV, air-hockey and selection of arcade machines
- Home theater includes projector screen and cinema-style seating
- Entertainment area with Indoor bowling alley flat-screen TV, seating and golf simulator