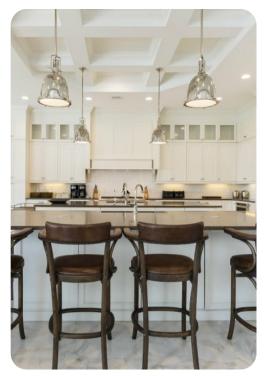

# Living area

- Open-plan living area
- Fully equipped kitchen
- Breakfast bar with seating
- Dining table and chairs
- Tastefully furnished living room with flat-screen TV and comfortable sofas
- Home office with table and chairs and desk
- Upstairs loft area with flat-screen TV, sofa's and pool table
- Home bar with bar-style seating
- Balcony with table and chairs