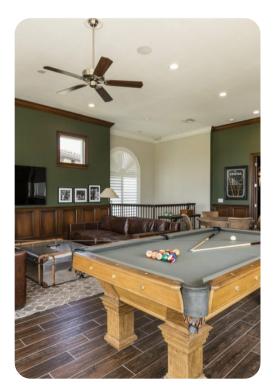

# Living area

- Open-plan living area
- Fully equipped kitchen
- Breakfast bar with seating
- Dining table and chairs
- Tastefully furnished living room with flat-screen TV and comfortable sofas
- Home office with table and chairs and desk
- Upstairs loft area with flat-screen TV, sofa's and pool table
- Home bar with bar-style seating
- Balcony with table and chairs

## Home entertainment

- Flat-screen TVs in living area and all bedrooms
- Games room with seating, game console, flat-screen TV, air-hockey and selection of arcade machines
- Home theater includes projector screen and cinema-style seating
- Entertainment area with Indoor bowling alley flat-screen TV, seating and golf simulator