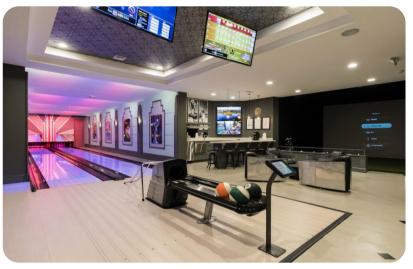

# Key features

- 13 bedrooms
- 16 bathrooms
- Sleeps 32
- Indoor bowling alley
- Games room
- Home theater
- Private pool
- Hot tub
- Balcony
- Access to resort amenities

## Home entertainment

- Flat-screen TVs in living area and all bedrooms
- Games room with seating, game console, flat-screen TV, air-hockey and selection of arcade machines
- Home theater includes projector screen and cinema-style seating
- Entertainment area with Indoor bowling alley flat-screen TV, seating and golf simulator