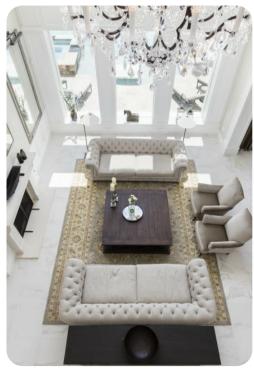

# Living area

- Open-plan living area
- Fully equipped kitchen
- Breakfast bar with seating
- Dining table and chairs
- Tastefully furnished living room with flat-screen TV and comfortable sofas
- Home office with table and chairs and desk
- Upstairs loft area with flat-screen TV, sofa's and pool table
- Home bar with bar-style seating
- Balcony with table and chairs