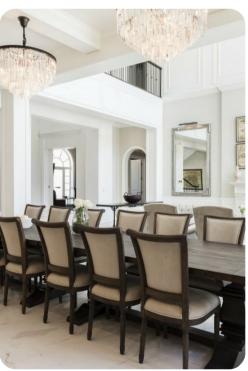

# Living area

- Open-plan living area
- Fully equipped kitchen
- Breakfast bar with seating
- Dining table and chairs
- Tastefully furnished living room with flat-screen TV and comfortable sofas
- Home office with table and chairs and desk
- Upstairs loft area with flat-screen TV, sofa's and pool table
- Home bar with bar-style seating
- Balcony with table and chairs