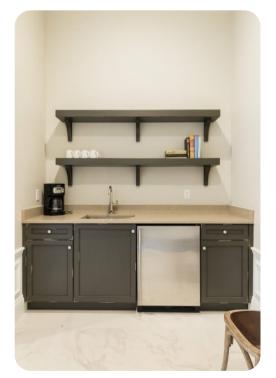

# Living area

- Open-plan living area
- Fully equipped kitchen
- Breakfast bar with seating
- Dining table and chairs
- Tastefully furnished living room with flat-screen TV and comfortable sofas
- Home office with table and chairs and desk
- Upstairs loft area with flat-screen TV, sofa's and pool table
- Home bar with bar-style seating
- Balcony with table and chairs