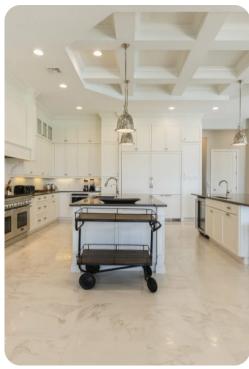

# Living area

- Open-plan living area
- Fully equipped kitchen
- Breakfast bar with seating
- Dining table and chairs
- Tastefully furnished living room with flat-screen TV and comfortable sofas
- Home office with table and chairs and desk
- Upstairs loft area with flat-screen TV, sofa's and pool table
- Home bar with bar-style seating
- Balcony with table and chairs