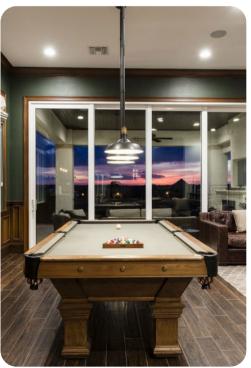

# Living area

- Open-plan living area
- Fully equipped kitchen
- Breakfast bar with seating
- Dining table and chairs
- Tastefully furnished living room with flat-screen TV and comfortable sofas
- Home office with table and chairs and desk
- Upstairs loft area with flat-screen TV, sofa's and pool table
- Home bar with bar-style seating
- Balcony with table and chairs

## Home entertainment

- Flat-screen TVs in living area and all bedrooms
- Games room with seating, game console, flat-screen TV, air-hockey and selection of arcade machines
- Home theater includes projector screen and cinema-style seating
- Entertainment area with Indoor bowling alley flat-screen TV, seating and golf simulator