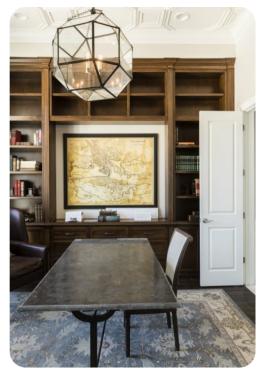

# Living area

- Open-plan living area
- Fully equipped kitchen
- Breakfast bar with seating
- Dining table and chairs
- Tastefully furnished living room with flat-screen TV and comfortable sofas
- Home office with table and chairs and desk
- Upstairs loft area with flat-screen TV, sofa's and pool table
- Home bar with bar-style seating
- Balcony with table and chairs