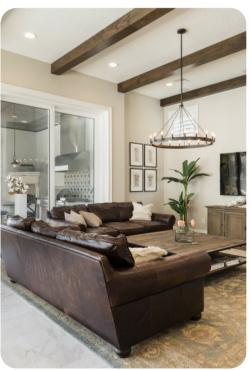

# Living area

- Open-plan living area
- Fully equipped kitchen
- Breakfast bar with seating
- Dining table and chairs
- Tastefully furnished living room with flat-screen TV and comfortable sofas
- Home office with table and chairs and desk
- Upstairs loft area with flat-screen TV, sofa's and pool table
- Home bar with bar-style seating
- Balcony with table and chairs