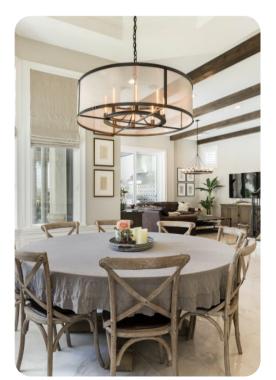

# Living area

- Open-plan living area
- Fully equipped kitchen
- Breakfast bar with seating
- Dining table and chairs
- Tastefully furnished living room with flat-screen TV and comfortable sofas
- Home office with table and chairs and desk
- Upstairs loft area with flat-screen TV, sofa's and pool table
- Home bar with bar-style seating
- Balcony with table and chairs