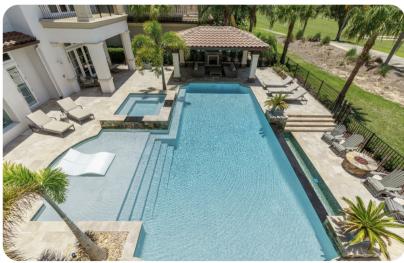

## Pool area

- Private pool
- Hot tub (pool heat required)
- Sunloungers
- Seating area
- Outdoor kitchen
- Covered lanai with an alfresco dining area