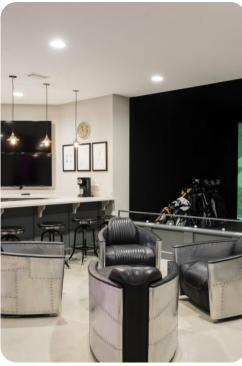

# Living area

- Open-plan living area
- Fully equipped kitchen
- Breakfast bar with seating
- Dining table and chairs
- Tastefully furnished living room with flat-screen TV and comfortable sofas
- Home office with table and chairs and desk
- Upstairs loft area with flat-screen TV, sofa's and pool table
- Home bar with bar-style seating
- Balcony with table and chairs

## Home entertainment

- Flat-screen TVs in living area and all bedrooms
- Games room with seating, game console, flat-screen TV, air-hockey and selection of arcade machines
- Home theater includes projector screen and cinema-style seating
- Entertainment area with Indoor bowling alley flat-screen TV, seating and golf simulator