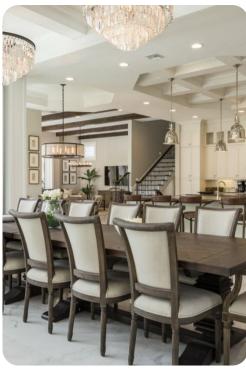

# Living area

- Open-plan living area
- Fully equipped kitchen
- Breakfast bar with seating
- Dining table and chairs
- Tastefully furnished living room with flat-screen TV and comfortable sofas
- Home office with table and chairs and desk
- Upstairs loft area with flat-screen TV, sofa's and pool table
- Home bar with bar-style seating
- Balcony with table and chairs