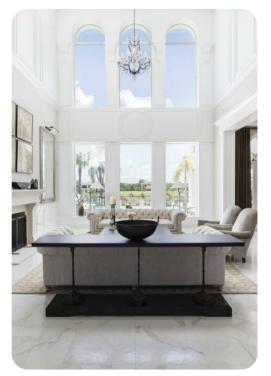

# Living area

- Open-plan living area
- Fully equipped kitchen
- Breakfast bar with seating
- Dining table and chairs
- Tastefully furnished living room with flat-screen TV and comfortable sofas
- Home office with table and chairs and desk
- Upstairs loft area with flat-screen TV, sofa's and pool table
- Home bar with bar-style seating
- Balcony with table and chairs