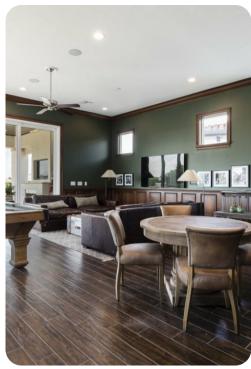

# Living area

- Open-plan living area
- Fully equipped kitchen
- Breakfast bar with seating
- Dining table and chairs
- Tastefully furnished living room with flat-screen TV and comfortable sofas
- Home office with table and chairs and desk
- Upstairs loft area with flat-screen TV, sofa's and pool table
- Home bar with bar-style seating
- Balcony with table and chairs

## Home entertainment

- Flat-screen TVs in living area and all bedrooms
- Games room with seating, game console, flat-screen TV, air-hockey and selection of arcade machines
- Home theater includes projector screen and cinema-style seating
- Entertainment area with Indoor bowling alley flat-screen TV, seating and golf simulator