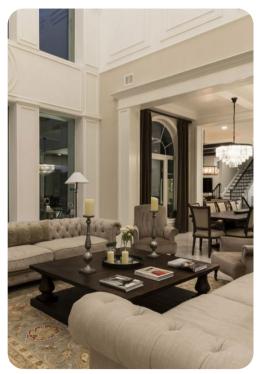

# Living area

- Open-plan living area
- Fully equipped kitchen
- Breakfast bar with seating
- Dining table and chairs
- Tastefully furnished living room with flat-screen TV and comfortable sofas
- Home office with table and chairs and desk
- Upstairs loft area with flat-screen TV, sofa's and pool table
- Home bar with bar-style seating
- Balcony with table and chairs