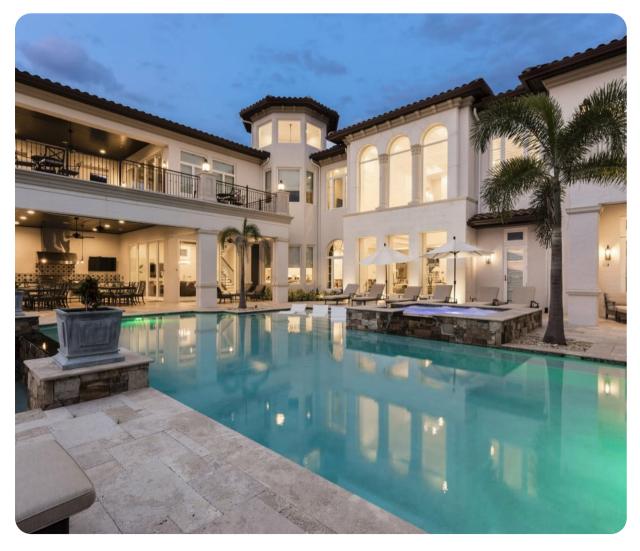

# Key features

- 13 bedrooms
- 16 bathrooms
- Sleeps 32
- Indoor bowling alley
- Games room
- Home theater
- Private pool
- Hot tub
- Balcony
- Access to resort amenities

## Pool area

- Private pool
- Hot tub (pool heat required)
- Sunloungers
- Seating area
- Outdoor kitchen
- Covered lanai with an alfresco dining area