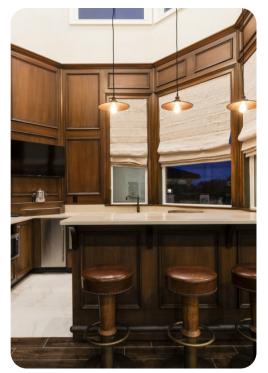

# Living area

- Open-plan living area
- Fully equipped kitchen
- Breakfast bar with seating
- Dining table and chairs
- Tastefully furnished living room with flat-screen TV and comfortable sofas
- Home office with table and chairs and desk
- Upstairs loft area with flat-screen TV, sofa's and pool table
- Home bar with bar-style seating
- Balcony with table and chairs