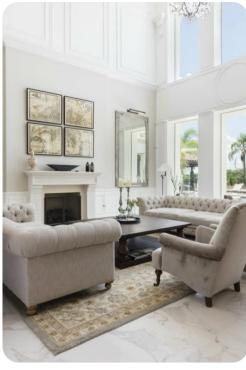

# Living area

- Open-plan living area
- Fully equipped kitchen
- Breakfast bar with seating
- Dining table and chairs
- Tastefully furnished living room with flat-screen TV and comfortable sofas
- Home office with table and chairs and desk
- Upstairs loft area with flat-screen TV, sofa's and pool table
- Home bar with bar-style seating
- Balcony with table and chairs