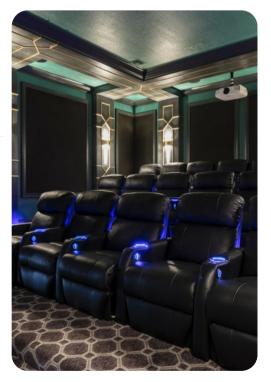

# Key features

- 13 bedrooms
- 16 bathrooms
- Sleeps 32
- Indoor bowling alley
- Games room
- Home theater
- Private pool
- Hot tub
- Balcony
- Access to resort amenities

## Home entertainment

- Flat-screen TVs in living area and all bedrooms
- Games room with seating, game console, flat-screen TV, air-hockey and selection of arcade machines
- Home theater includes projector screen and cinema-style seating
- Entertainment area with Indoor bowling alley flat-screen TV, seating and golf simulator