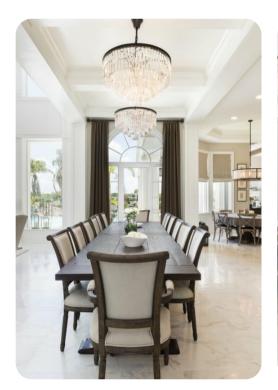

# Living area

- Open-plan living area
- Fully equipped kitchen
- Breakfast bar with seating
- Dining table and chairs
- Tastefully furnished living room with flat-screen TV and comfortable sofas
- Home office with table and chairs and desk
- Upstairs loft area with flat-screen TV, sofa's and pool table
- Home bar with bar-style seating
- Balcony with table and chairs