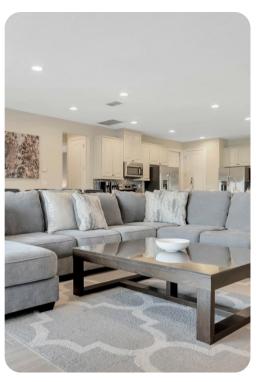

#### Living area

- Open-plan living area
- Fully equipped kitchen
- Breakfast bar with seating
- Dining table and chairs
- Tastefully furnished living room with flat-screen TV and comfortable sofas