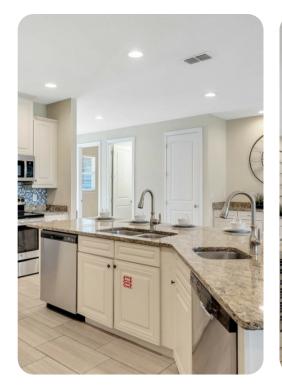

#### Living area

- Open-plan living area
- Fully equipped kitchen
- Breakfast bar with seating
- Dining table and chairs
- Tastefully furnished living room with flat-screen TV and comfortable sofas