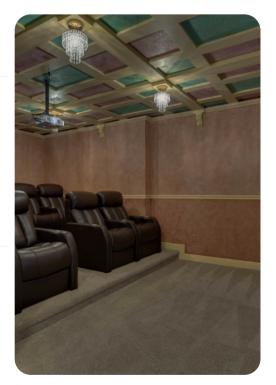

#### Home entertainment

- Flat-screen TVs in living area and all bedrooms
- Themed game room with pool table in upstairs loft area
- Mini golf located in the garage
- Home theater includes projector screen and cinema-style seating