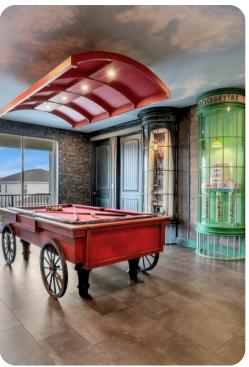

#### Home entertainment

- Flat-screen TVs in living area and all bedrooms
- Themed game room with pool table in upstairs loft area
- Mini golf located in the garage
- Home theater includes projector screen and cinema-style seating