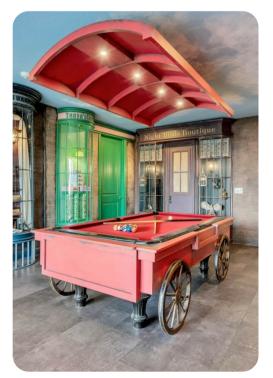

#### Home entertainment

- Flat-screen TVs in living area and all bedrooms
- Themed game room with pool table in upstairs loft area
- Mini golf located in the garage
- Home theater includes projector screen and cinema-style seating