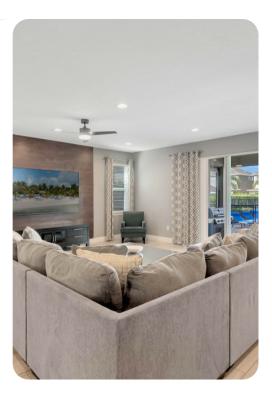

#### Living area

- Open-plan living area
- Fully equipped kitchen
- Breakfast bar with seating
- Dining table and chairs
- Tastefully furnished living room with flat-screen TV and comfortable sofas

#### Home entertainment

- Flat-screen TVs in living area and all bedrooms
- Themed game room with pool table in upstairs loft area
- Mini golf located in the garage
- Home theater includes projector screen and cinema-style seating