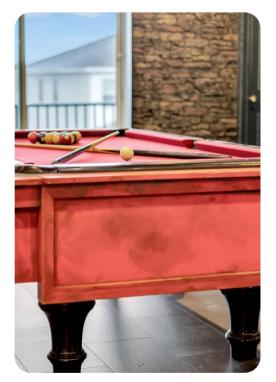

#### Home entertainment

- Flat-screen TVs in living area and all bedrooms
- Themed game room with pool table in upstairs loft area
- Mini golf located in the garage
- Home theater includes projector screen and cinema-style seating