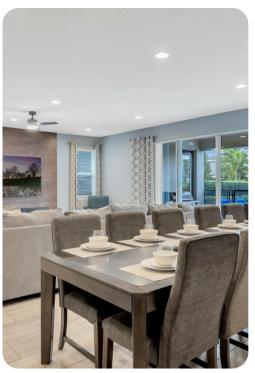

#### Living area

- Open-plan living area
- Fully equipped kitchen
- Breakfast bar with seating
- Dining table and chairs
- Tastefully furnished living room with flat-screen TV and comfortable sofas