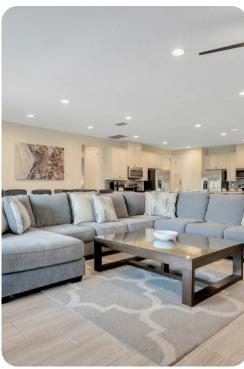

#### Living area

- Open-plan living area
- Fully equipped kitchen
- Breakfast bar with seating
- Dining table and chairs
- Tastefully furnished living room with flat-screen TV and comfortable sofas