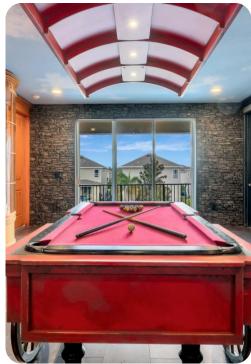

#### Home entertainment

- Flat-screen TVs in living area and all bedrooms
- Themed game room with pool table in upstairs loft area
- Mini golf located in the garage
- Home theater includes projector screen and cinema-style seating