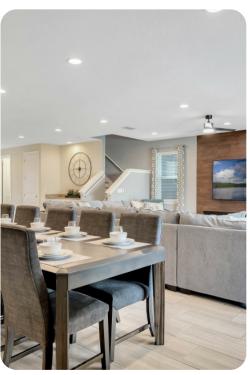

#### Living area

- Open-plan living area
- Fully equipped kitchen
- Breakfast bar with seating
- Dining table and chairs
- Tastefully furnished living room with flat-screen TV and comfortable sofas