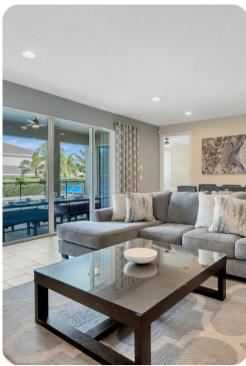

#### Living area

- Open-plan living area
- Fully equipped kitchen
- Breakfast bar with seating
- Dining table and chairs
- Tastefully furnished living room with flat-screen TV and comfortable sofas

#### Pool area

- Private pool
- Hot tub
- Sunloungers
- Covered lanai with table and chairs

Encore Resort 1592 | Page 2 of 8