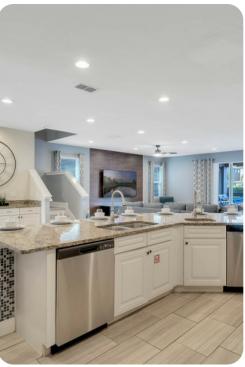

#### Living area

- Open-plan living area
- Fully equipped kitchen
- Breakfast bar with seating
- Dining table and chairs
- Tastefully furnished living room with flat-screen TV and comfortable sofas