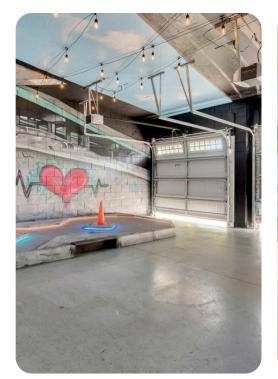

#### Home entertainment

- Flat-screen TVs in living area and all bedrooms
- Themed game room with pool table in upstairs loft area
- Mini golf located in the garage
- Home theater includes projector screen and cinema-style seating