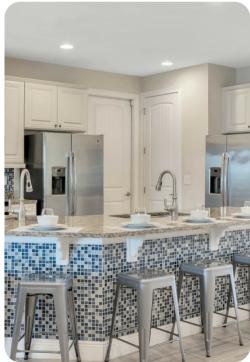

#### Living area

- Open-plan living area
- Fully equipped kitchen
- Breakfast bar with seating
- Dining table and chairs
- Tastefully furnished living room with flat-screen TV and comfortable sofas