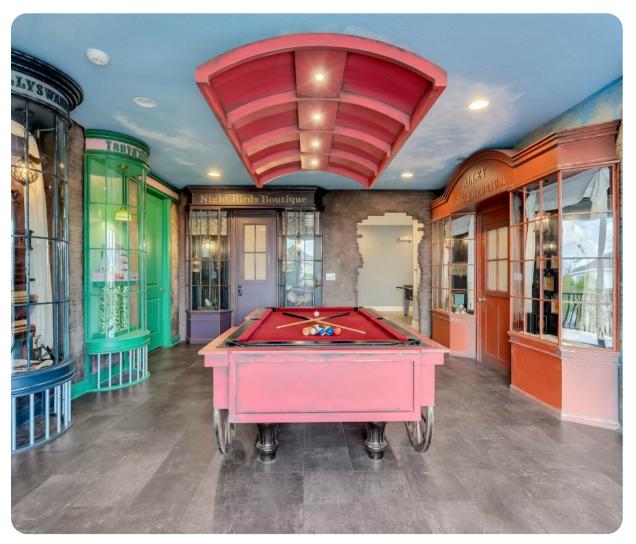

#### Home entertainment

- Flat-screen TVs in living area and all bedrooms
- Themed game room with pool table in upstairs loft area
- Mini golf located in the garage
- Home theater includes projector screen and cinema-style seating