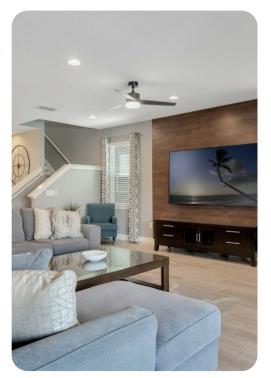

#### Living area

- Open-plan living area
- Fully equipped kitchen
- Breakfast bar with seating
- Dining table and chairs
- Tastefully furnished living room with flat-screen TV and comfortable sofas

#### Home entertainment

- Flat-screen TVs in living area and all bedrooms
- Themed game room with pool table in upstairs loft area
- Mini golf located in the garage
- Home theater includes projector screen and cinema-style seating