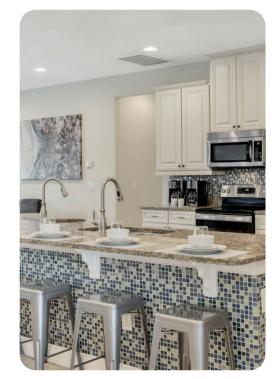

#### Living area

- Open-plan living area
- Fully equipped kitchen
- Breakfast bar with seating
- Dining table and chairs
- Tastefully furnished living room with flat-screen TV and comfortable sofas