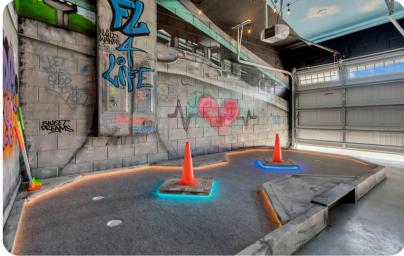

#### Home entertainment

- Flat-screen TVs in living area and all bedrooms
- Themed game room with pool table in upstairs loft area
- Mini golf located in the garage
- Home theater includes projector screen and cinema-style seating