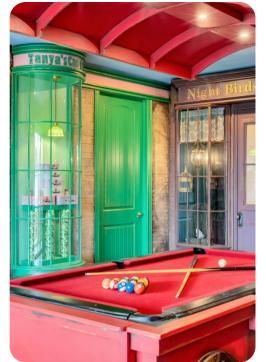

#### Home entertainment

- Flat-screen TVs in living area and all bedrooms
- Themed game room with pool table in upstairs loft area
- Mini golf located in the garage
- Home theater includes projector screen and cinema-style seating