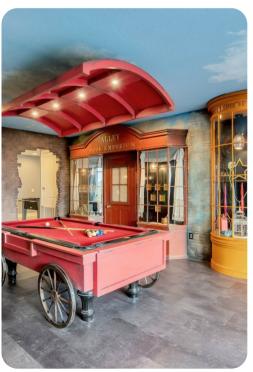

#### Home entertainment

- Flat-screen TVs in living area and all bedrooms
- Themed game room with pool table in upstairs loft area
- Mini golf located in the garage
- Home theater includes projector screen and cinema-style seating