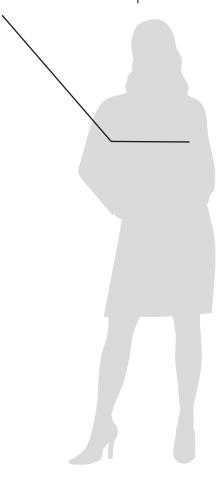

## **Information about the measurement** Please measure close to the body.

### **Chest**Measure around fullest part of chest.