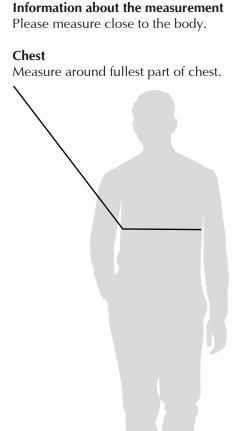

**Information about the measurement** Please measure close to the body.

### **Chest**Measure around fullest part of chest.