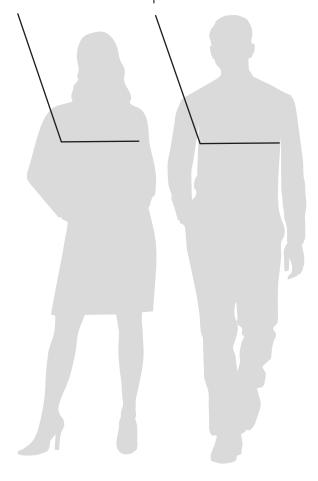

## **Information about the measurement** Please measure close to the body.

### **Chest**Measure around fullest part of chest.