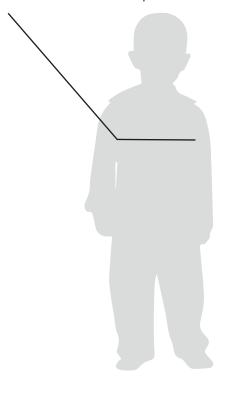

**Information about the measurement** Please measure close to the body.

#### Chest

Measure around fullest part of chest.