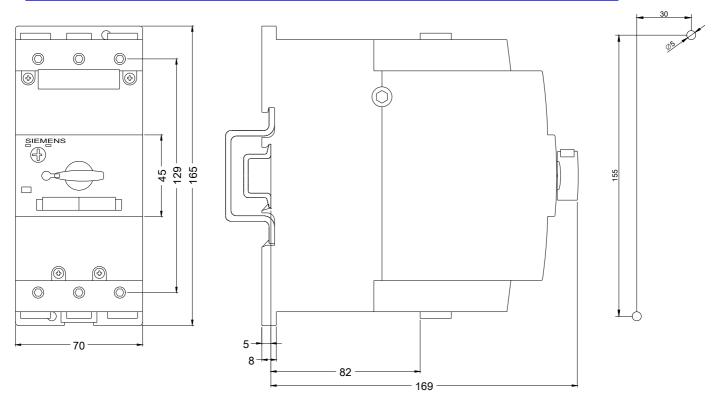

| Main circuit                                                                   |                                                                                        |
|--------------------------------------------------------------------------------|----------------------------------------------------------------------------------------|
| Number of poles for main current circuit                                       | 3                                                                                      |
| Adjustable pick-up value current of the current-<br>dependent overload release | 80 100 A                                                                               |
| Operating voltage                                                              |                                                                                        |
| <ul> <li>rated value</li> </ul>                                                | 690 V                                                                                  |
| <ul> <li>at AC-3 rated value maximum</li> </ul>                                | 690 V                                                                                  |
| Operating current                                                              |                                                                                        |
| • at AC-3                                                                      |                                                                                        |
| — at 400 V rated value                                                         | 100 A                                                                                  |
| Operating power                                                                |                                                                                        |
| • at AC-3                                                                      |                                                                                        |
| — at 400 V rated value                                                         | 45 kW                                                                                  |
| Operating frequency                                                            |                                                                                        |
| • at AC-3 maximum                                                              | 15 1/h                                                                                 |
| Auxiliary circuit                                                              |                                                                                        |
| Number of CO contacts                                                          |                                                                                        |
| <ul> <li>for auxiliary contacts</li> </ul>                                     | 0                                                                                      |
| Protective and monitoring functions                                            |                                                                                        |
| Product function                                                               |                                                                                        |
| <ul> <li>Ground fault detection</li> </ul>                                     | No                                                                                     |
| Phase failure detection                                                        | Yes                                                                                    |
| Trip class                                                                     | CLASS 10                                                                               |
| Maximum short-circuit current breaking capacity (Icu)                          |                                                                                        |
| • at AC at 240 V rated value                                                   | 100 kA                                                                                 |
| • at AC at 400 V rated value                                                   | 50 kA                                                                                  |
| • at AC at 500 V rated value                                                   | 8 kA                                                                                   |
| • at AC at 690 V rated value                                                   | 5 kA                                                                                   |
| Short-circuit protection                                                       |                                                                                        |
| Design of the overcurrent release and short-circuit release                    | thermomagnetic                                                                         |
| Installation/ mounting/ dimensions                                             |                                                                                        |
| Mounting position                                                              | any                                                                                    |
| Mounting type                                                                  | screw and snap-on mounting onto 35 mm standard mounting rail according to DIN EN 50022 |
| Height                                                                         | 165 mm                                                                                 |
|                                                                                |                                                                                        |

Width

70 mm

| Depth                                          | 174 mm |
|------------------------------------------------|--------|
| Required spacing                               |        |
| <ul> <li>with side-by-side mounting</li> </ul> |        |
| — Backwards                                    | 0 mm   |
| — at the side                                  | 0 mm   |