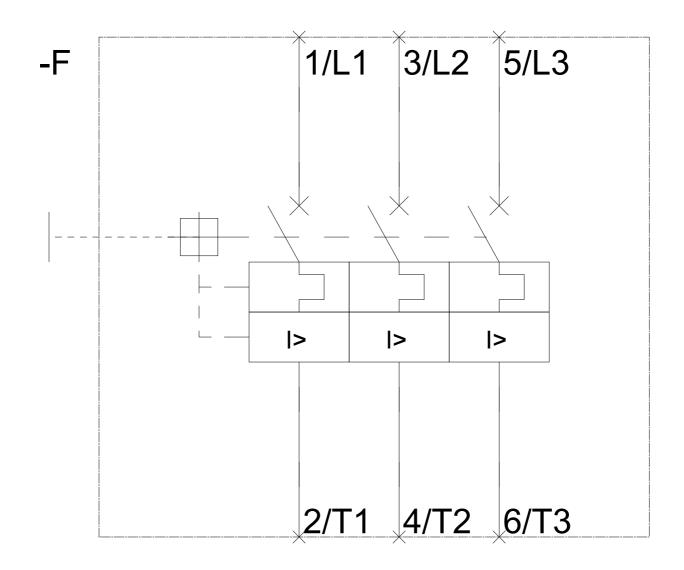

| Main circuit                                                                   |                                                                                        |
|--------------------------------------------------------------------------------|----------------------------------------------------------------------------------------|
| Number of poles for main current circuit                                       | 3                                                                                      |
| Adjustable pick-up value current of the current-<br>dependent overload release | 80 100 A                                                                               |
| Operating voltage                                                              |                                                                                        |
| <ul> <li>rated value</li> </ul>                                                | 690 V                                                                                  |
| <ul> <li>at AC-3 rated value maximum</li> </ul>                                | 690 V                                                                                  |
| Operating current                                                              |                                                                                        |
| • at AC-3                                                                      |                                                                                        |
| — at 400 V rated value                                                         | 100 A                                                                                  |
| Operating power                                                                |                                                                                        |
| • at AC-3                                                                      |                                                                                        |
| — at 400 V rated value                                                         | 45 kW                                                                                  |
| Operating frequency                                                            |                                                                                        |
| • at AC-3 maximum                                                              | 15 1/h                                                                                 |
| Auxiliary circuit                                                              |                                                                                        |
| Number of CO contacts                                                          |                                                                                        |
| <ul> <li>for auxiliary contacts</li> </ul>                                     | 0                                                                                      |
| Protective and monitoring functions                                            |                                                                                        |
| Product function                                                               |                                                                                        |
| <ul> <li>Ground fault detection</li> </ul>                                     | No                                                                                     |
| Phase failure detection                                                        | Yes                                                                                    |
| Trip class                                                                     | CLASS 10                                                                               |
| Maximum short-circuit current breaking capacity (Icu)                          |                                                                                        |
| • at AC at 240 V rated value                                                   | 100 kA                                                                                 |
| • at AC at 400 V rated value                                                   | 50 kA                                                                                  |
| • at AC at 500 V rated value                                                   | 8 kA                                                                                   |
| • at AC at 690 V rated value                                                   | 5 kA                                                                                   |
| Short-circuit protection                                                       |                                                                                        |
| Design of the overcurrent release and short-circuit release                    | thermomagnetic                                                                         |
| Installation/ mounting/ dimensions                                             |                                                                                        |
| Mounting position                                                              | any                                                                                    |
| Mounting type                                                                  | screw and snap-on mounting onto 35 mm standard mounting rail according to DIN EN 50022 |
| Height                                                                         | 165 mm                                                                                 |
|                                                                                |                                                                                        |