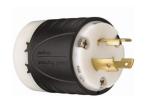

## **EXAMPLE:**

- 1 Group, 220 V NEMA L6-20P
- 2 Group, 220 V NEMA L6-30P
- 3 Group, 220 V NEMA L6-50P

AN ELECTRICAL RECEPTACLE AND MATCHING PLUG (NOT SUPPLIED), RATED AT THE PROPER VOLTAGE AND AMPERAGE IS REQUIRED WITHIN 3' OF THE LOCATION OF THE MACHINE.