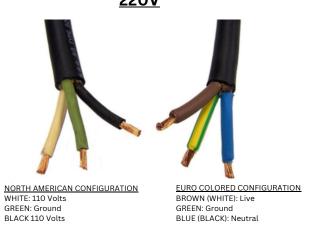

## EURO TO US COLOR CODE CONFIGURATION 220V

## **EXAMPLE:**

- 1 Group, 220 V NEMA L6-20P
- 2 Group, 220 V NEMA L6-30P
- 3 Group, 220 V NEMA L6-50P

AN ELECTRICAL RECEPTACLE AND MATCHING PLUG (NOT SUPPLIED), RATED AT THE PROPER VOLTAGE AND AMPERAGE IS REQUIRED WITHIN 3' OF THE LOCATION OF THE MACHINE.