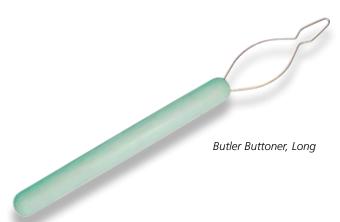

## **Butler buttoner**

The Butler buttoners are available with two different grips.

One with a round grip, can be used for both buttons and zippers.

The long handled model can be used for all types of buttons, even jeans metal buttons

| Description                                           | Dimensions | Weight | Order Code |
|-------------------------------------------------------|------------|--------|------------|
| Butler Buttoner, Round (for buttons and zipper)       | 130 mm     | 25 g   | 80602001   |
| Butler Buttoner, Long (for all types of button types) | 220 mm     | 18 g   | 80602004   |