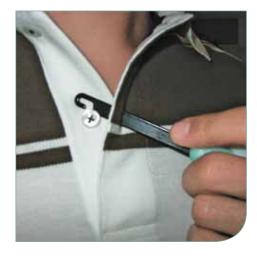

## Butler – buttoners

The Butler buttoners make it easier to manage buttons and zippers. They come in two different versions.

## **Butler buttoner**

The Butler buttoners are available with two different grips.

One with a round grip, can be used for both buttons and zippers.

The long handled model can be used for all types of buttons, even jeans metal buttons