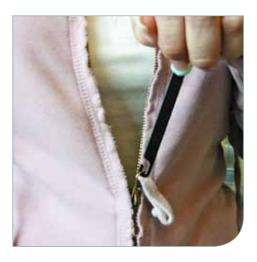

## Butler – buttoners

The Butler buttoners make it easier to manage buttons and zippers. They come in two different versions.

## **Butler buttoner**

The Butler buttoners are available with two different grips.

One with a round grip, can be used for both buttons and zippers.

The long handled model can be used for all types of buttons, even jeans metal buttons