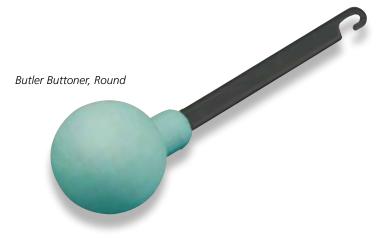

## **Butler buttoner**

The Butler buttoners are available with two different grips.

One with a round grip, can be used for both buttons and zippers.

The long handled model can be used for all types of buttons, even jeans metal buttons

| Description                                           | Dimensions | Weight | Order Code |
|-------------------------------------------------------|------------|--------|------------|
| Butler Buttoner, Round (for buttons and zipper)       | 130 mm     | 25 g   | 80602001   |
| Butler Buttoner, Long (for all types of button types) | 220 mm     | 18 g   | 80602004   |