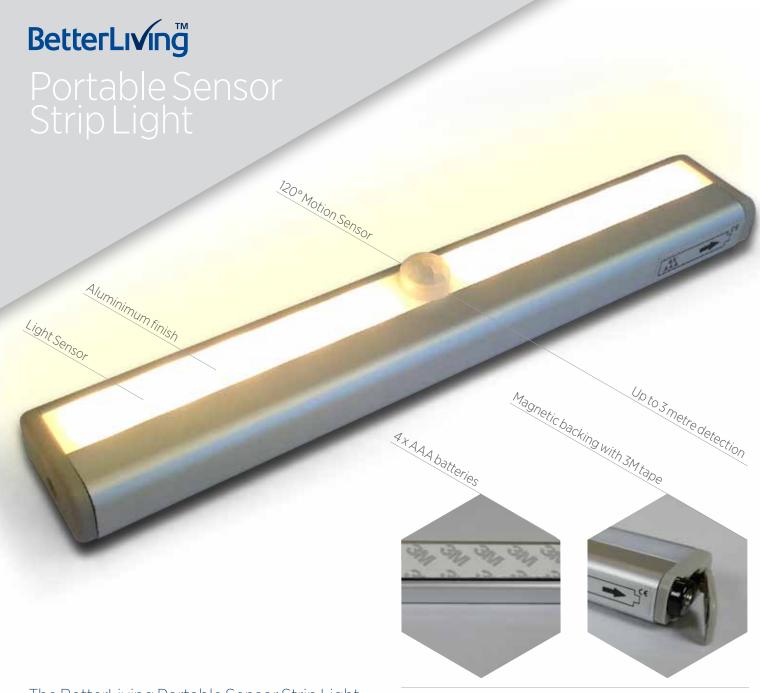

The BetterLiving Portable Sensor Strip Light is a simple, convenient and portable battery operated automatic sensor light ideal for use in any low light situation.

It features both motion and light detection sensors which will only trigger when motion is detected below a specific light level.

Ideal for hallways, cupboards and darkened rooms, the strip light is completely portable and features a dual purpose magnetic adhesive strip for simple and easy installation and removal on any surface.

| CODE         | BL0055                     |
|--------------|----------------------------|
| DIMENSIONS   | 190 x 30 x 16 mm           |
| BULBS        | 10 x LED (warm white)      |
| ILLUMINATION | 15 seconds                 |
| POWER        | 4 AAA batteries (included) |
| WARRANTY     | 1year                      |