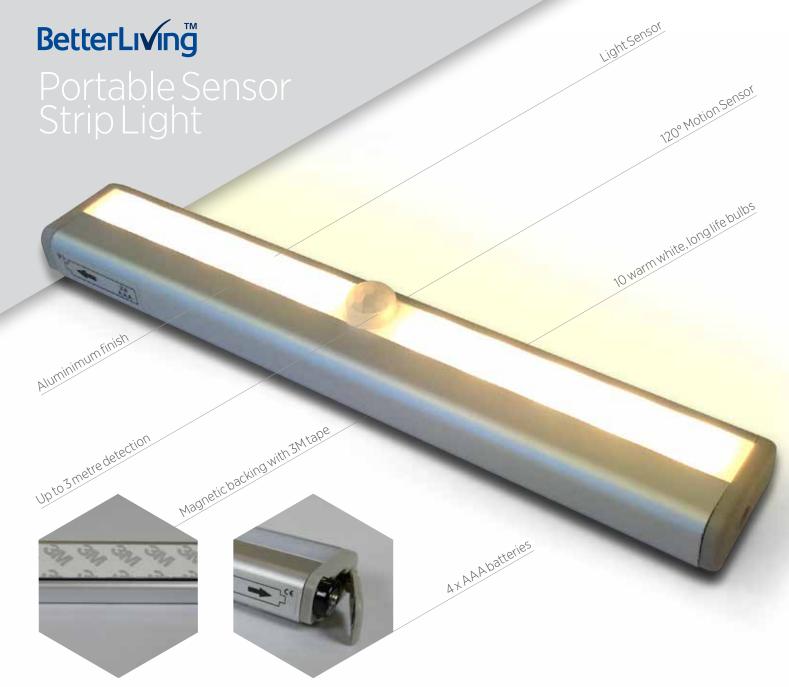

The BetterLiving Portable Sensor Strip Light is a simple, convenient and portable battery operated automatic sensor light ideal for use in any low light situation.

It features both motion and light detection sensors which will only trigger when motion is detected below a specific light level.

Ideal for hallways, cupboards and darkened rooms, the strip light is completely portable and features a dual purpose magnetic adhesive strip for simple and easy installation and removal on any surface.

| CODE         | BL0055                     |
|--------------|----------------------------|
| DIMENSIONS   | 190 x 30 x 16 mm           |
| BULBS        | 10 x LED (warm white)      |
| ILLUMINATION | 15 seconds                 |
| POWER        | 4 AAA batteries (included) |
| WARRANTY     | 1 year                     |