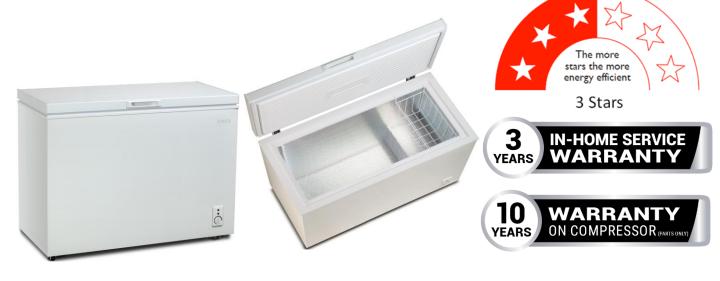

## **CCF292W**

## 292L Chest Freezer

## **Features**

**Adjustable Feet** 

This practical feature makes it easier if you need to adjust the stability of your refrigerator or freezer.

**Four Rollers** 

This practical feature make it easier when cleaning behind or moving the unit to another location.

Front Drain System

The front located water outlet design makes easy access when defrosting.

**Sliding Removable Basket** 

Provides flexible storage solutions.

**Eco Friendly Refrigerant** 

R600a is a non-synthetic refrigerant with a significantly lower global warming potential and shorter life in atmosphere.

## **Specifications**

**Gross Capacity (L)** 292(R:/ F:292)

Refrigerant Type R600a

Finish White

Packing Dimensions (WHD)mm 1085 x 885 x 780

Gross Weight (kg) 49
Net Weight (kg) 44
Star Rating 3

**Product Dimensions (WHD)mm** 

**EAN** 6926130570401

**Freezer Compartment** 

Basket 1

Warranty 3 +7 years

1055 x 835 x 735