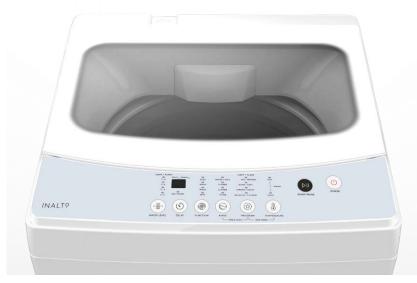

#### ES:

7kg capacityLED display with button controlsGlass LidVariable water level controlWater blow pulsatorFast Mode FunctionDelay start featureWater Cube stainless steel drumMagic filterAdjustable feetFuzzy LogicMemory (in case of interruptedpower supply)

#### **PROGRAMS:**

- 7 wash programs:
- $\rightarrow$  Normal
- $\rightarrow$  Mix
- $\rightarrow$  Intensive
- $\rightarrow$  Quick 15 min
- $\rightarrow$  Jeans
- $\rightarrow$  Delicates
- → Bulky/Heavy
- I-Clean (Drum clean program)