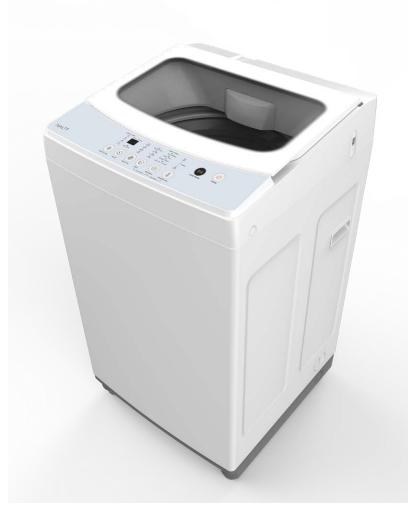

# **Top Load Washing Machine** 7kg

FEATURES:

#### ES:

7kg capacityLED display with button controlsGlass LidVariable water level controlWater blow pulsatorFast Mode FunctionDelay start featureWater Cube stainless steel drumMagic filterAdjustable feetFuzzy LogicMemory (in case of interruptedpower supply)

#### **PRODUCT DIMENSIONS:**

Packaged (w, d, h mm) → 618 × 628 × 990mm Physical (w, d, h mm) → 550 × 565 × 920mm Height with lid open → 1340mm Weight (Gross/Net) → 43kg/39kg