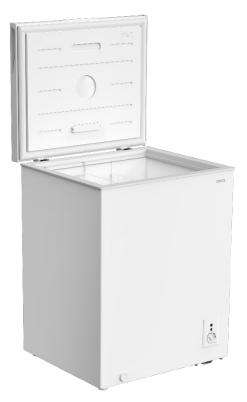

## **FEATURES**

SLIDING REMOVABLE BASKET

**CONVENIENT DRAIN SYSTEM** 

**ADJUSTABLE FEET** 

**Hybrid Fridge / Freezer** | Switchable between Refrigerator (2°C to 8°C) and Freezer (-16°C to -28°C) by adjusting the Digital Temperature Control.

**Sliding Removable Basket |** Provides flexible storage solutions.

**Front Drain System** | The front located water outlet design makes easy access when defrosting.

**Adjustable Feet** | This practical feature makes it easier if you need to adjust the stability of your refrigerator or freezer.