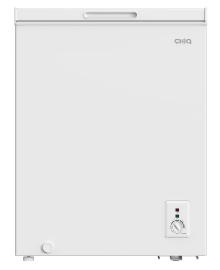

## CCF142DW

**142 Litres** (Net Capacity) White

635mm

HEIGHT 835mm

DEPTH

556mm