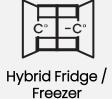

## **FEATURES**

SLIDING REMOVABLE BASKET

**CONVENIENT DRAIN SYSTEM** 

**ADJUSTABLE FEET** 

**Hybrid Fridge / Freezer** | Switchable between Refrigerator (2°C to 8°C) and Freezer (-16°C to -28°C) by adjusting the Digital Temperature Control.