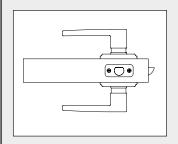

### **Entry**

Outside lever is locked by push button inside. Outside lever is unlocked by key, or by pushing, pulling or rotating the inside lever. Inside lever is always free. Outside lever cannot be locked with key.