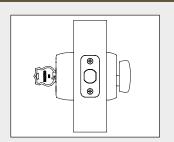

## **PUSH PULL ROTATE DEADBOLT**

BHMA Standard: E0152

## Single Cylinder Deadbolt

Deadbolt operated by key outside and thumbturn inside.

BHMA Standard: E152 + F75