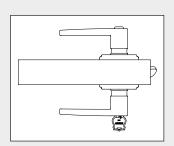

#### **Entry**

Both knobs locked or unlocked by key outside or turn button inside.

\*Not fully complaint with A156.2. Inside knob does not operate the latch when locked.

BHMA Standard: F76