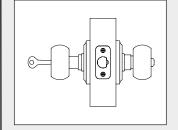

## Privacy/Bed/Bath

Both knobs locked or unlocked by turn button inside. Outside knob unlocked by emergency key.

\*Not fully complaint with definition of either F76A or F76B in A156.2. Inside knob does not operate the latch when locked, nor does it release the locking mechanism.