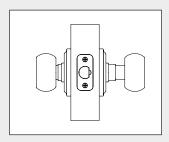

## **ANSI/BHMA FUNCTION DESIGNATIONS & DESCRIPTIONS**

## **PUSH PULL ROTATE KNOB**



BHMA Standard: F81

#### **Entry**

Both knobs locked or unlocked by key outside or turn button inside.

\*Not fully complaint with A156.2. Inside knob does not operate the latch when locked.



BHMA Standard: F76

## Privacy/Bed/Bath

Both knobs locked or unlocked by turn button inside. Outside knob unlocked by emergency key.

\*Not fully complaint with definition of either F76A or F76B in A156.2. Inside knob does not operate the latch when locked, nor does it release the locking mechanism.



BHMA Standard: F75

#### Passage/Hall/Closet

Both knobs always free.



BHMA Standard: NA

#### **Dummy**

For doors where only a pull is required. Does not operate a latch.

## **PUSH PULL ROTATE LEVER**



BHMA Standard: F82B

### **Entry**

Outside lever is locked by push button inside. Outside lever is unlocked by key, or by pushing, pulling or rotating the inside lever. Inside lever is always free. Outside lever cannot be locked with key.



BHMA Standard: F76A

## **Privacy Bed/Bath**

Outside lever locked by off-set push button inside. Outside lever unlocked by emergency key or by pushing, pulling or rotating inside lever, or by closing the door. Inside lever is always free.



BHMA Standard: F75

### Passage/Hall/Closet

Both levers always free.



BHMA: Standard: N/A

#### **Du