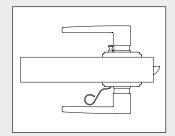

## Privacy/Bed/Bath

Both knobs locked or unlocked by turn button inside. Outside knob unlocked by emergency key.

\*Not fully complaint with definition of either F76A or F76B in A156.2. Inside knob does not operate the latch when locked, nor does it release the locking mechanism.