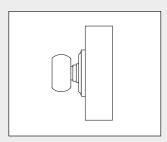

#### **Dummy**

For doors where only a pull is required. Does not operate a latch.