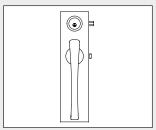

# PUSH PULL ROTATE HANDLESET

## Passage Handleset with Single Cylinder Deadbolt Latch bolt operated by pushing

Latch bolt operated by pushing on outside handle or by pulling or turning the inside knob or lever. Handle and knob/lever are always free. Deadbolt operated by key outside and thumbturn inside.