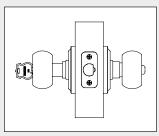

#### **Entry**

Both knobs locked or unlocked by key outside or turn button inside.

\*Not fully complaint with A156.2. Inside knob does not operate the latch when locked.

BHMA Standard: F76