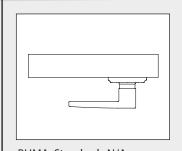

## Passage Handleset with Single Cylinder Deadbolt Latch bolt operated by pushing

Latch bolt operated by pushing on outside handle or by pulling or turning the inside knob or lever. Handle and knob/lever are always free. Deadbolt operated by key outside and thumbturn inside.