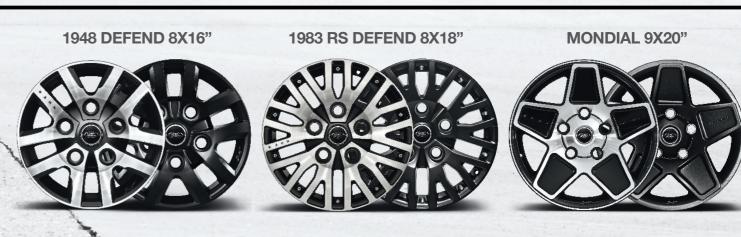

ALLOY WHEELS
1948 Defend 8x16" Alloy Wheels in Diamond Cut
1948 Defend 8x16" Alloy Wheels in Satin Black
1983 RS Defend 8x18" Alloy Wheels in Diamond Cut
1983 RS Defend 8x18" Alloy Wheels in Satin Black
Mondial 9x20" Alloy Wheels in Diamond Cut
Mondial 9x20" Alloy Wheels in Rugged Satin Black

All alloy wheels are designed to accommodate original equipment centre caps.