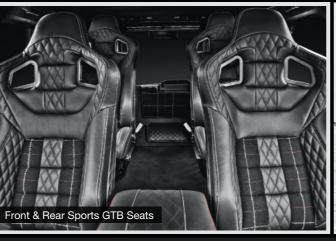

INTERIOR COMPONENTS:
Front Sports GTB Seats Only in Quilted & Perforated Leather £2,500
Front Sports GTB Seats + Original Rear Folding Seats
- Re-Upholstered in Quilted & Perforated Leather £2,995 Front & Rear Sports GTB Seats in Quilted & Perforated Leather
Rear Sports GTB Racing Seats available as an upgrade
Automatic Gearbox Conversion £6,000 Centre Glove Box Quilted & Perforated
Churchill Time Clock
Rev Counter Dial in Red £239 £199 £499 