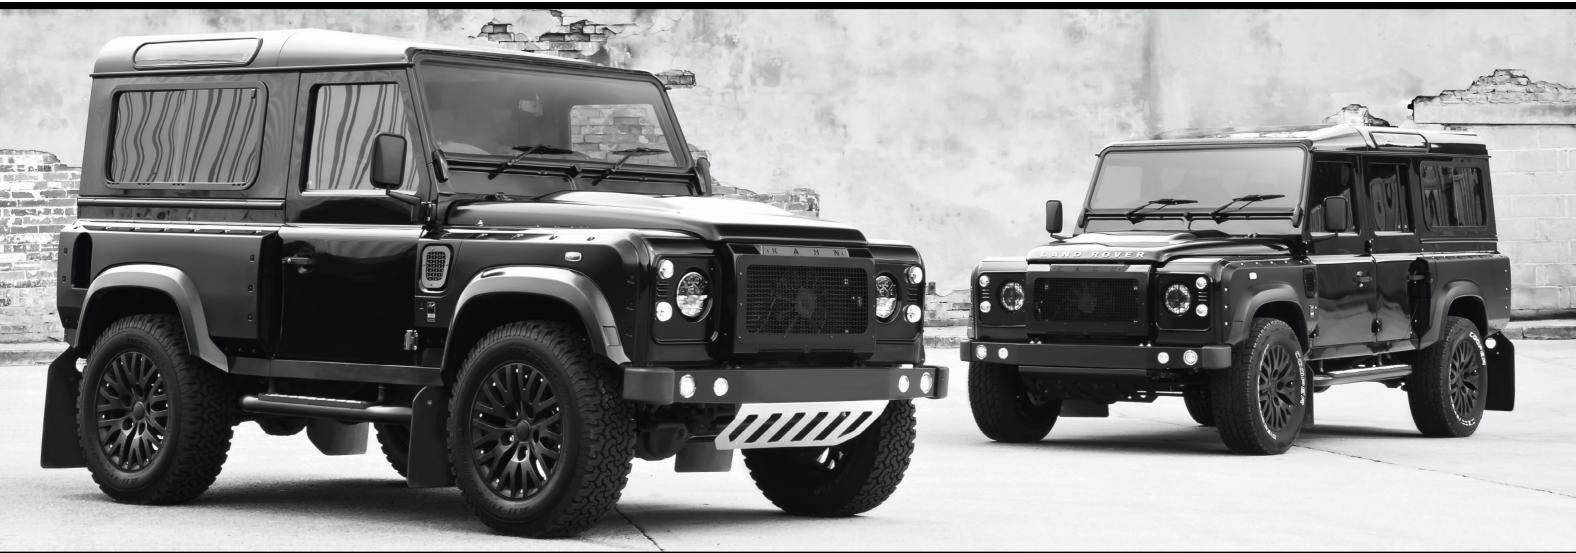

## **LAND ROVER DEFENDER 90 & 110**

WIDE TRACK COMPONENTS: PRICE
Defender 90 Front & Rear Wide Wings
with Integrated Vents & Bolt Apertures (complete set) £2,500
Defender 110 Front & Rear Wide Wings with Integrated Vents & Bolt Apertures (complete set) ........... £2,999

EXTERIOR COMPONENTS:
Front Bumper Replacement inc. Bumper Lights £1,250
Front Bumper Sump Guard - Aluminium £299
X-Lander Front Grille £599
Front Grille with Mesh - Stainless Steel £299
Side Vents with Mesh - Stainless Steel £239
Bonnet Vents with Mesh - Stainless Steel £239
Headlamp Grilles with Mesh - Stainless Steel £249
Headlamp Grilles with Mesh - Stainless Steel £150
Twin Crosshair Exhaust System inc. Exhaust Shields in Black £3899
Rear Mud Flaps (Toughened Rubber) - Pair
only available with Twin Crosshair Exhaust System £239