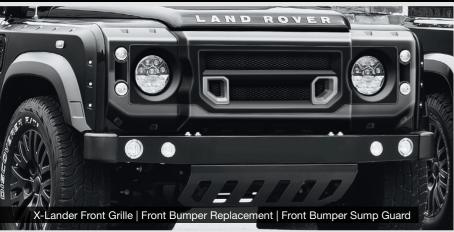

EXTERIOR COMPONENTS:
Front Bumper Replacement inc. Bumper Lights £1,250
Front Bumper Sump Guard - Aluminium £299
X-Lander Front Grille £599
Front Grille with Mesh - Stainless Steel £299
Side Vents with Mesh - Stainless Steel £239
Bonnet Vents with Mesh - Stainless Steel £239
Headlamp Grilles with Mesh - Stainless Steel £249
Headlamp Grilles with Mesh - Stainless Steel £150
Twin Crosshair Exhaust System inc. Exhaust Shields in Black £3899
Rear Mud Flaps (Toughened Rubber) - Pair
only available with Twin Crosshair Exhaust System £239