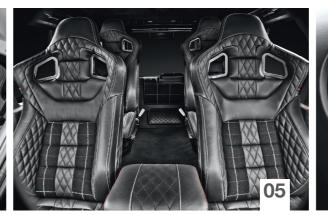

**IMAGES 04/05/06/07:** Front Sports GTB Racing Seats + Rear Folding Seats in Black Quilted & Perforated Leather with Harris Tweed (£2,995.00), Rear Sports GTB Racing Seats available as an upgrade, Centre Glove Box Quilted & Perforated (£239.00), Churchill Time Clock (£199.00) & Rev Counter Dial in Red (£499.00), KAHN Single Spoke Leather Steering Wheel (£695.00).