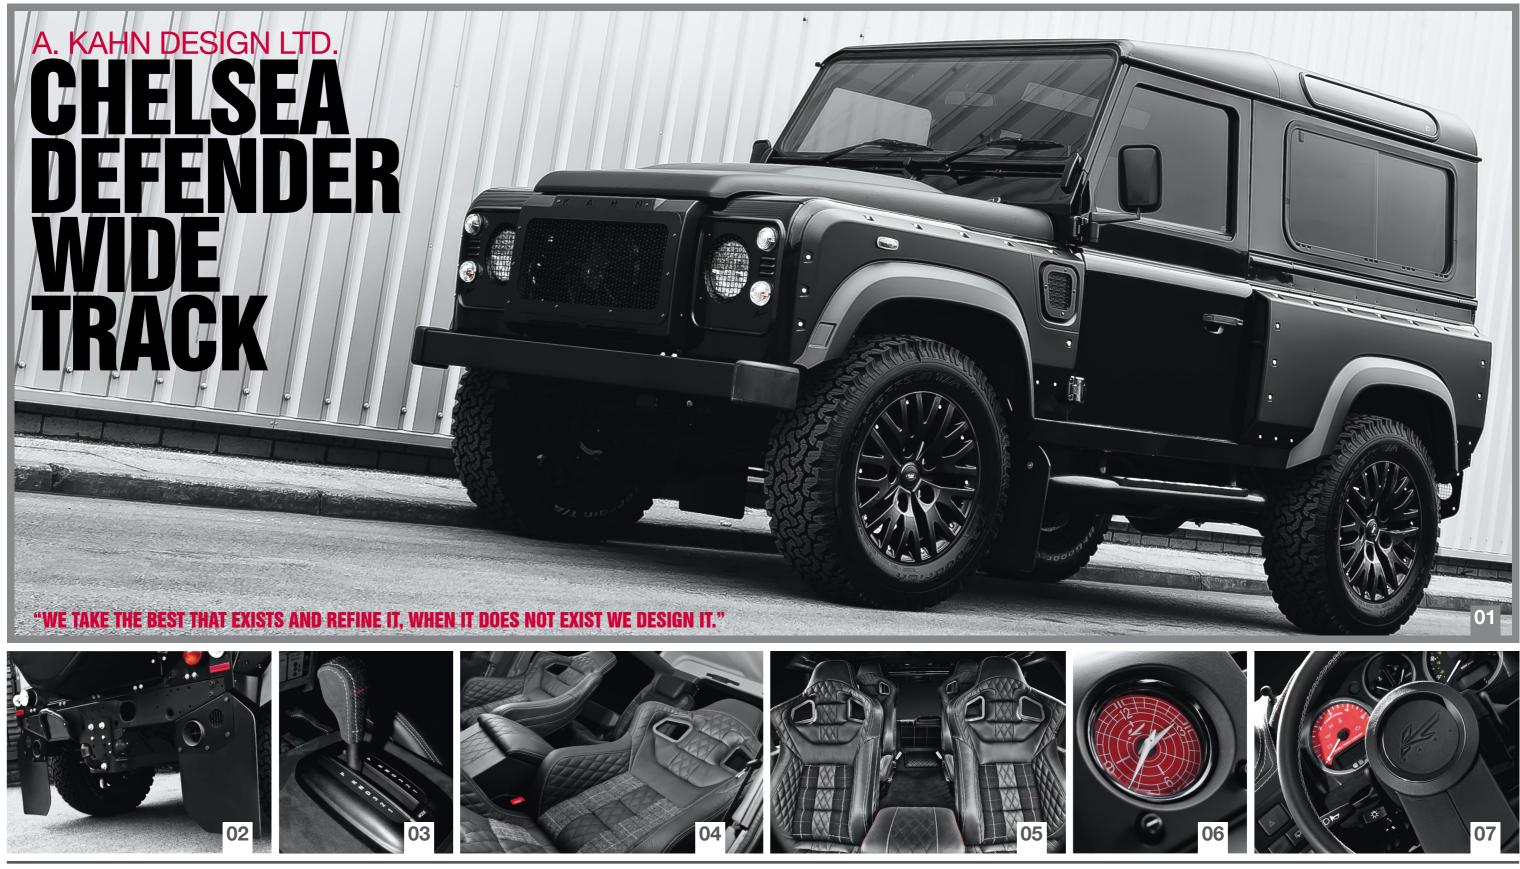

**IMAGE 01:** Front & Rear Wide Wings with Integrated Vents & Bolt Apertures (£2,500.00), Front Grille with KAHN Branding & Mesh (£250.00), Diamond B6 LED Headlamps (£899.00), Side Vents with Mesh (£239.00), Privacy Tinted Glass (£699.00).