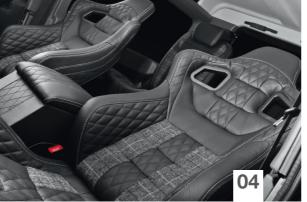

**IMAGES 04/05/06/07:** Front Sports GTB Racing Seats + Rear Folding Seats in Black Quilted & Perforated Leather with Harris Tweed (£2,995.00), Rear Sports GTB Racing Seats available as an upgrade, Centre Glove Box Quilted & Perforated (£239.00), Churchill Time Clock (£199.00) & Rev Counter Dial in Red (£499.00), KAHN Single Spoke Leather Steering Wheel (£695.00).