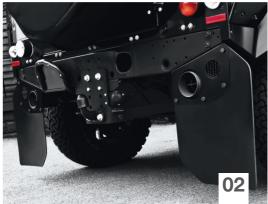

**IMAGES 02/03:** Twin Crosshair Exhaust System inc. Exhaust Shields in Stainless Steel (£899.00), Pair of Mud Flaps in Toughened Rubber (£119.50), Automatic Gearbox Conversion (£6,000.00), Transmission Tunnel in Alcantara (£399.00).