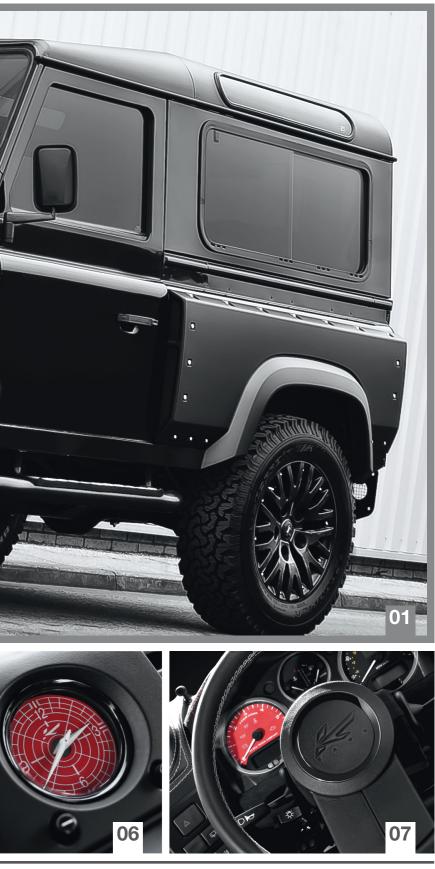

**IMAGE 01:** Front & Rear Wide Wings with Integrated Vents & Bolt Apertures (£2,500.00), Front Grille with KAHN Branding & Mesh (£250.00), Diamond B6 LED Headlamps (£899.00), Side Vents with Mesh (£239.00), Privacy Tinted Glass (£699.00).

**IMAGES 04/05/06/07:** Front Sports GTB Racing Seats + Rear Folding Seats in Black Quilted & Perforated Leather with Harris Tweed (£2,995.00), Rear Sports GTB Racing Seats available as an upgrade, Centre Glove Box Quilted & Perforated (£239.00), Churchill Time Clock (£199.00) & Rev Counter Dial in Red (£499.00), KAHN Single Spoke Leather Steering Wheel (£695.00).