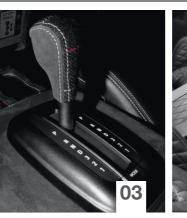

**IMAGES 02/03:** Twin Crosshair Exhaust System inc. Exhaust Shields in Stainless Steel (£899.00), Pair of Mud Flaps in Toughened Rubber (£119.50), Automatic Gearbox Conversion (£6,000.00), Transmission Tunnel in Alcantara (£399.00).