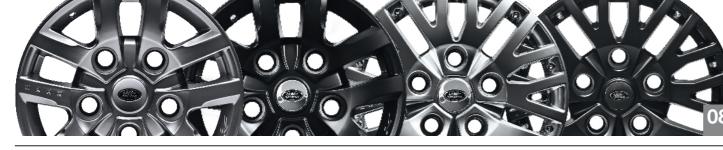

IMAGE 08 (Left to Right): 1948 Defend 8x16" Alloy Wheels in Silver Platinum (£950.00), 1948 Defend 8x16" Alloy Wheels in Matt Black (£950.00), 1983 RS Defend 8x18" Alloy Wheels in Silver Platinum (£1,150.00), 1983 RS Defend 8x18" Alloy Wheels in Matt Black (£1,150.00). Wheel prices as a set of 4.