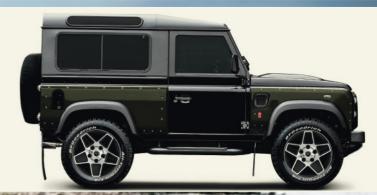

## CHELSEA WIDE TRACK

LAND ROVER DEFENDER 90/110

WIDE TRACK

## WIDE TRACK COMPONENTS Front & Rear Wide Wings with Integrated Vents & Bolt Apertures ... £2,750 X-Lander Front Grille including Headlamp Surrounds ... £499 Military Front Grille with Mesh in Stainless Steel ... £299 Side Vents with Mesh in Stainless Steel (Pair) ... £239 Bonnet Vents with Mesh in Stainless Steel (Pair) ... £249 Twin Crosshair Exhaust System inc. Exhaust Shields ... £899 Six Speed Automatic Gearbox Conversion ... £9,275 Front Sports GTB Seats Only in Quilted & Perforated Leather ... £2,650 Single Spoke Steering Wheel - Leather ... £695 Centre Glove Box Quilted & Perforated ... £239