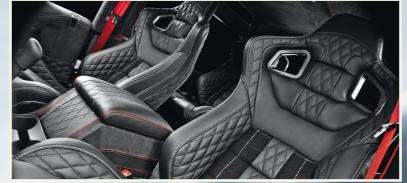

## WIDE TRACK COMPONENTS Front & Rear Wide Wings with Integrated Vents & Bolt Apertures ... £2,750 X-Lander Front Grille including Headlamp Surrounds ... £499 Military Front Grille with Mesh in Stainless Steel ... £299 Side Vents with Mesh in Stainless Steel (Pair) ... £239 Bonnet Vents with Mesh in Stainless Steel (Pair) ... £249 Twin Crosshair Exhaust System inc. Exhaust Shields ... £899 Six Speed Automatic Gearbox Conversion ... £9,275 Front Sports GTB Seats Only in Quilted & Perforated Leather ... £2,650 Single Spoke Steering Wheel - Leather ... £695 Centre Glove Box Quilted & Perforated ... £239