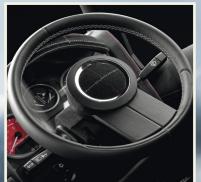

## WIDE TRACK COMPONENTS Front & Rear Wide Wings with Integrated Vents & Bolt Apertures ... £2,750 X-Lander Front Grille including Headlamp Surrounds ... £499 Military Front Grille with Mesh in Stainless Steel ... £299 Side Vents with Mesh in Stainless Steel (Pair) ... £239 Bonnet Vents with Mesh in Stainless Steel (Pair) ... £249 Twin Crosshair Exhaust System inc. Exhaust Shields ... £899 Six Speed Automatic Gearbox Conversion ... £9,275 Front Sports GTB Seats Only in Quilted & Perforated Leather ... £2,650 Single Spoke Steering Wheel - Leather ... £695 Centre Glove Box Quilted & Perforated ... £239