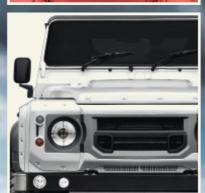

CHELSEA WIDE TRACK

LAND ROVER DEFENDER 90/110

WIDE TRACK







## WIDE TRACK COMPONENTS Front & Rear Wide Wings with Integrated Vents & Bolt Apertures ... £2,750 X-Lander Front Grille including Headlamp Surrounds ... £499 Military Front Grille with Mesh in Stainless Steel ... £299 Side Vents with Mesh in Stainless Steel (Pair) ... £239 Bonnet Vents with Mesh in Stainless Steel (Pair) ... £249 Twin Crosshair Exhaust System inc. Exhaust Shields ... £899 Six Speed Automatic Gearbox Conversion ... £9,275 Front Sports GTB Seats Only in Quilted & Perforated Leather ... £2,650 Single Spoke Steering Wheel - Leather ... £695 Centre Glove Box Quilted & Perforated ... £239

## ALL PRICES EXCLUDE VAT | EXCLUDES FITTING & PAINTING For a complete range of products visit www.chelseatruckcompany.com

















1948 DEFEND 8"x16"
Diamond Cut - £1,050 (Set of 4)
Satin Black - £950 (Set of 4)

**1983 RS DEFEND 8"x18"**Diamond Cut - **£1,198** (Set of 4)
Satin Black - **£1,150** (Set of 4)

MONDIAL 9"x20"

Diamond Cut - £1,280 (Set of 4)

Satin Black - £1,280 (Set of 4)