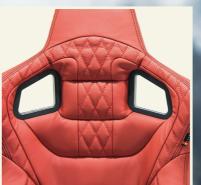

## WIDE TRACK COMPONENTS Front & Rear Wide Wings with Integrated Vents & Bolt Apertures ... £2,750 X-Lander Front Grille including Headlamp Surrounds ... £499 Military Front Grille with Mesh in Stainless Steel ... £299 Side Vents with Mesh in Stainless Steel (Pair) ... £239 Bonnet Vents with Mesh in Stainless Steel (Pair) ... £249 Twin Crosshair Exhaust System inc. Exhaust Shields ... £899 Six Speed Automatic Gearbox Conversion ... £9,275 Front Sports GTB Seats Only in Quilted & Perforated Leather ... £2,650 Single Spoke Steering Wheel - Leather ... £695 Centre Glove Box Quilted & Perforated ... £239