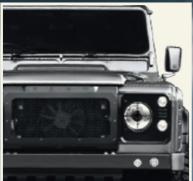

## WIDE TRACK COMPONENTS Front & Rear Wide Wings with Integrated Vents & Bolt Apertures ... £2,750 X-Lander Front Grille including Headlamp Surrounds ... £499 Military Front Grille with Mesh in Stainless Steel ... £299 Side Vents with Mesh in Stainless Steel (Pair) ... £239 Bonnet Vents with Mesh in Stainless Steel (Pair) ... £249 Twin Crosshair Exhaust System inc. Exhaust Shields ... £899 Six Speed Automatic Gearbox Conversion ... £9,275 Front Sports GTB Seats Only in Quilted & Perforated Leather ... £2,650 Single Spoke Steering Wheel - Leather ... £695 Centre Glove Box Quilted & Perforated ... £239