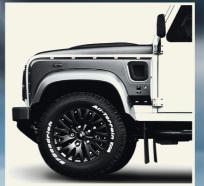

## WIDE TRACK COMPONENTS Front & Rear Wide Wings with Integrated Vents & Bolt Apertures ... £2,750 X-Lander Front Grille including Headlamp Surrounds ... £499 Military Front Grille with Mesh in Stainless Steel ... £299 Side Vents with Mesh in Stainless Steel (Pair) ... £239 Bonnet Vents with Mesh in Stainless Steel (Pair) ... £249 Twin Crosshair Exhaust System inc. Exhaust Shields ... £899 Six Speed Automatic Gearbox Conversion ... £9,275 Front Sports GTB Seats Only in Quilted & Perforated Leather ... £2,650 Single Spoke Steering Wheel - Leather ... £695 Centre Glove Box Quilted & Perforated ... £239