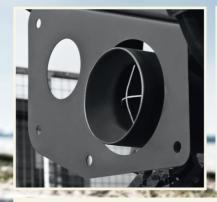

## WIDE TRACK COMPONENTS Front & Rear Wide Wings with Integrated Vents & Bolt Apertures ... £2,750 X-Lander Front Grille including Headlamp Surrounds ... £499 Military Front Grille with Mesh in Stainless Steel ... £299 Side Vents with Mesh in Stainless Steel (Pair) ... £239 Bonnet Vents with Mesh in Stainless Steel (Pair) ... £249 Twin Crosshair Exhaust System inc. Exhaust Shields ... £899 Six Speed Automatic Gearbox Conversion ... £9,275 Front Sports GTB Seats Only in Quilted & Perforated Leather ... £2,650 Single Spoke Steering Wheel - Leather ... £695 Centre Glove Box Quilted & Perforated ... £239